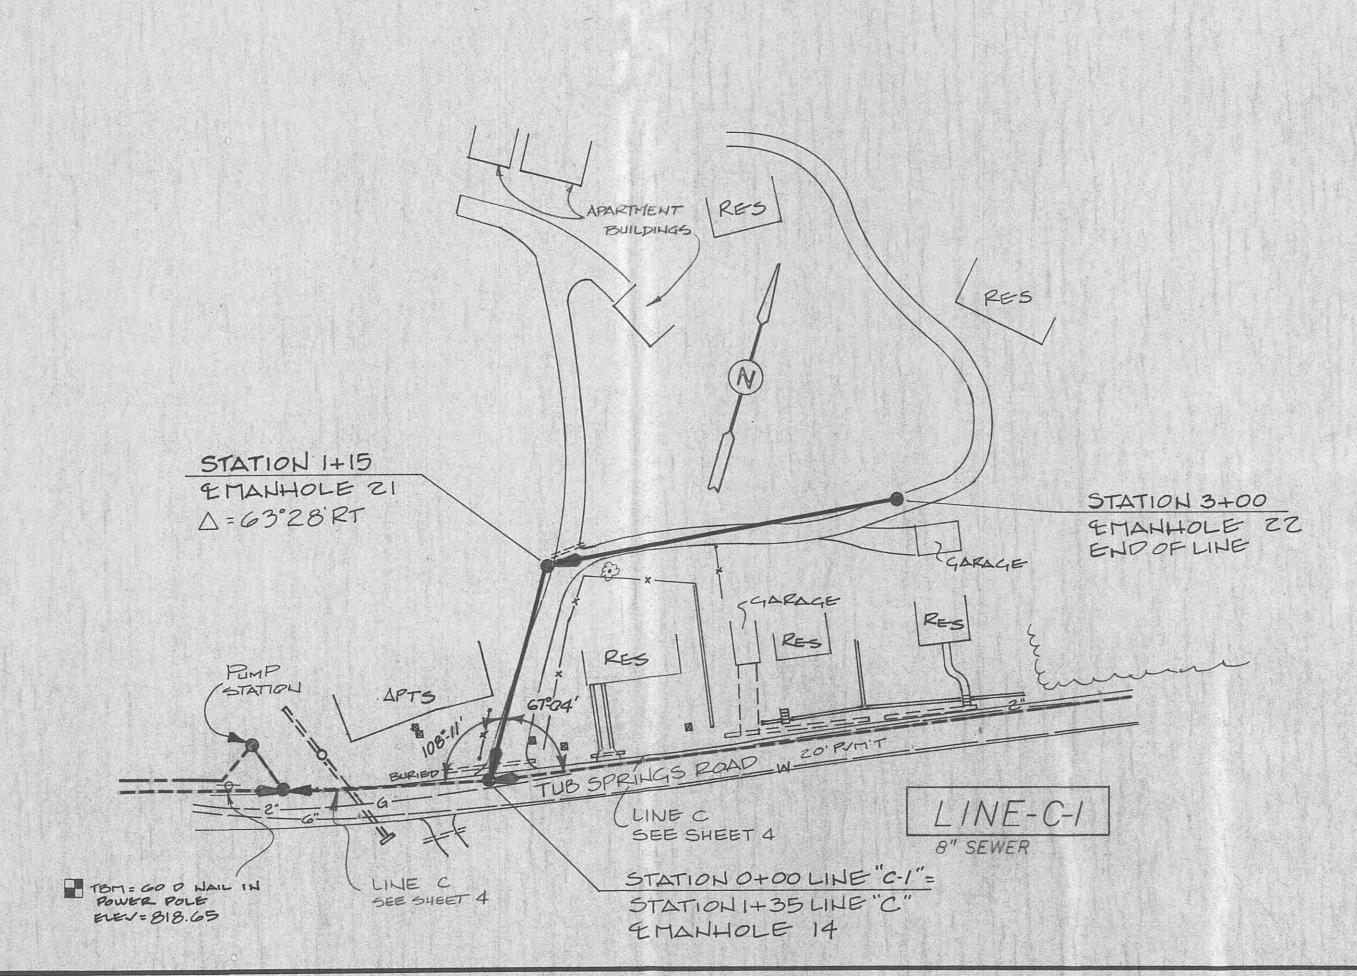

SANITARY SEWERAGE
IMPROVEMENTS

LINE "C" STA. 0+00 TO STA. 3+00 E.O.L.
LINE "C" STA. 14+00TO STA. 17+00 E.O.L.

HARRIMAN, TENNESSEE.

5