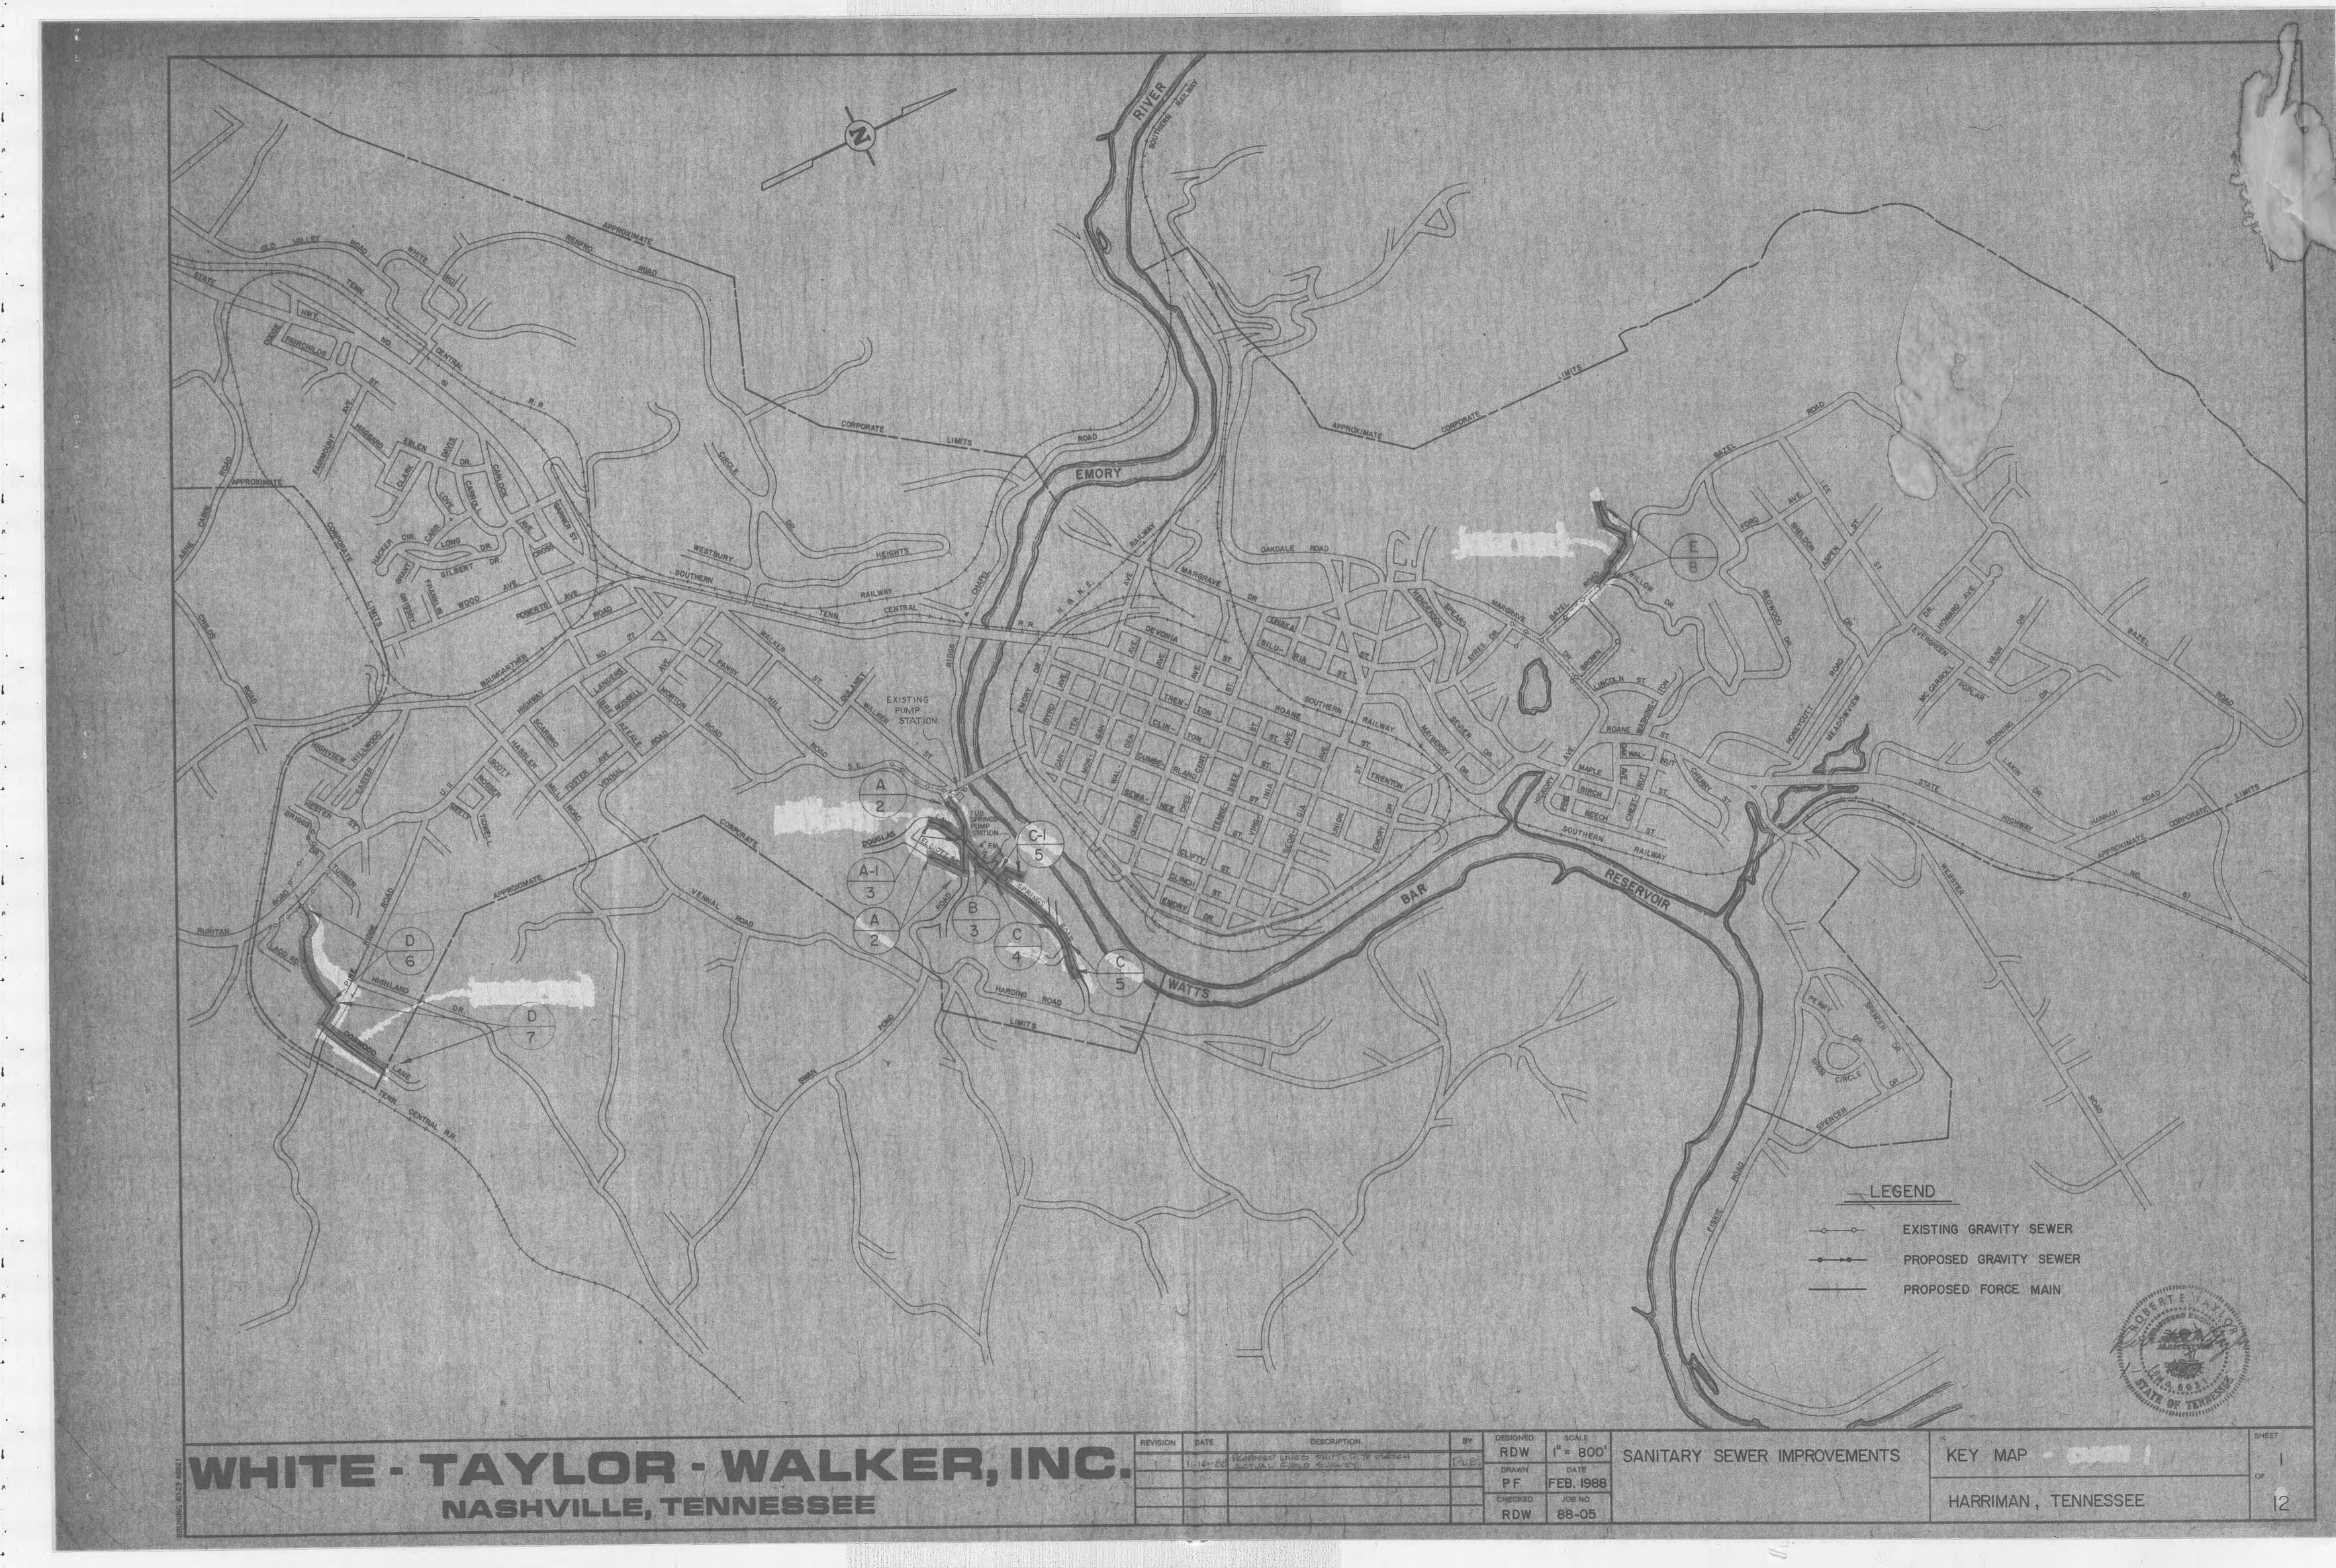

## INDEX OF DRAWINGS

| SHEET | PESCRIPTION                                                                                |
|-------|--------------------------------------------------------------------------------------------|
| 1.    | / EXCAMAP                                                                                  |
| 2. /  | TA. 0+00 TO STA. 15+50 E.O.L.                                                              |
| 3.    | 0+00 TO STA. 5+05 E.O.L.<br>STA. 0+00 TO STA. 6+00 E.O.L.<br>STA. 0+00 TO STA. 3+05 E.O.L. |
| 4.    | STA. 0+32 TO STA. 14+00                                                                    |
| 5     | STA. 14+00 TO STA. 17+00 E.O.L.                                                            |
| 9     | LIVE 5" STA. 0+00 TO STA. 15+00                                                            |
| 7)    | LINE D' STA. 15+00 TO STA. 27+08 E.O.L.                                                    |
| 8.    | ENE"E"STA, 0+00 TO STA, 16+00 E.O.L.                                                       |
| 9.    | PUMP STATION SITE PLAN AND DETAILS                                                         |
| 10.   | PUMP STATION DETAILS                                                                       |
| 11.   | STANDARD SEWER DETAILS                                                                     |
| 12.   | STANDARD MANHOLE DETAILS                                                                   |