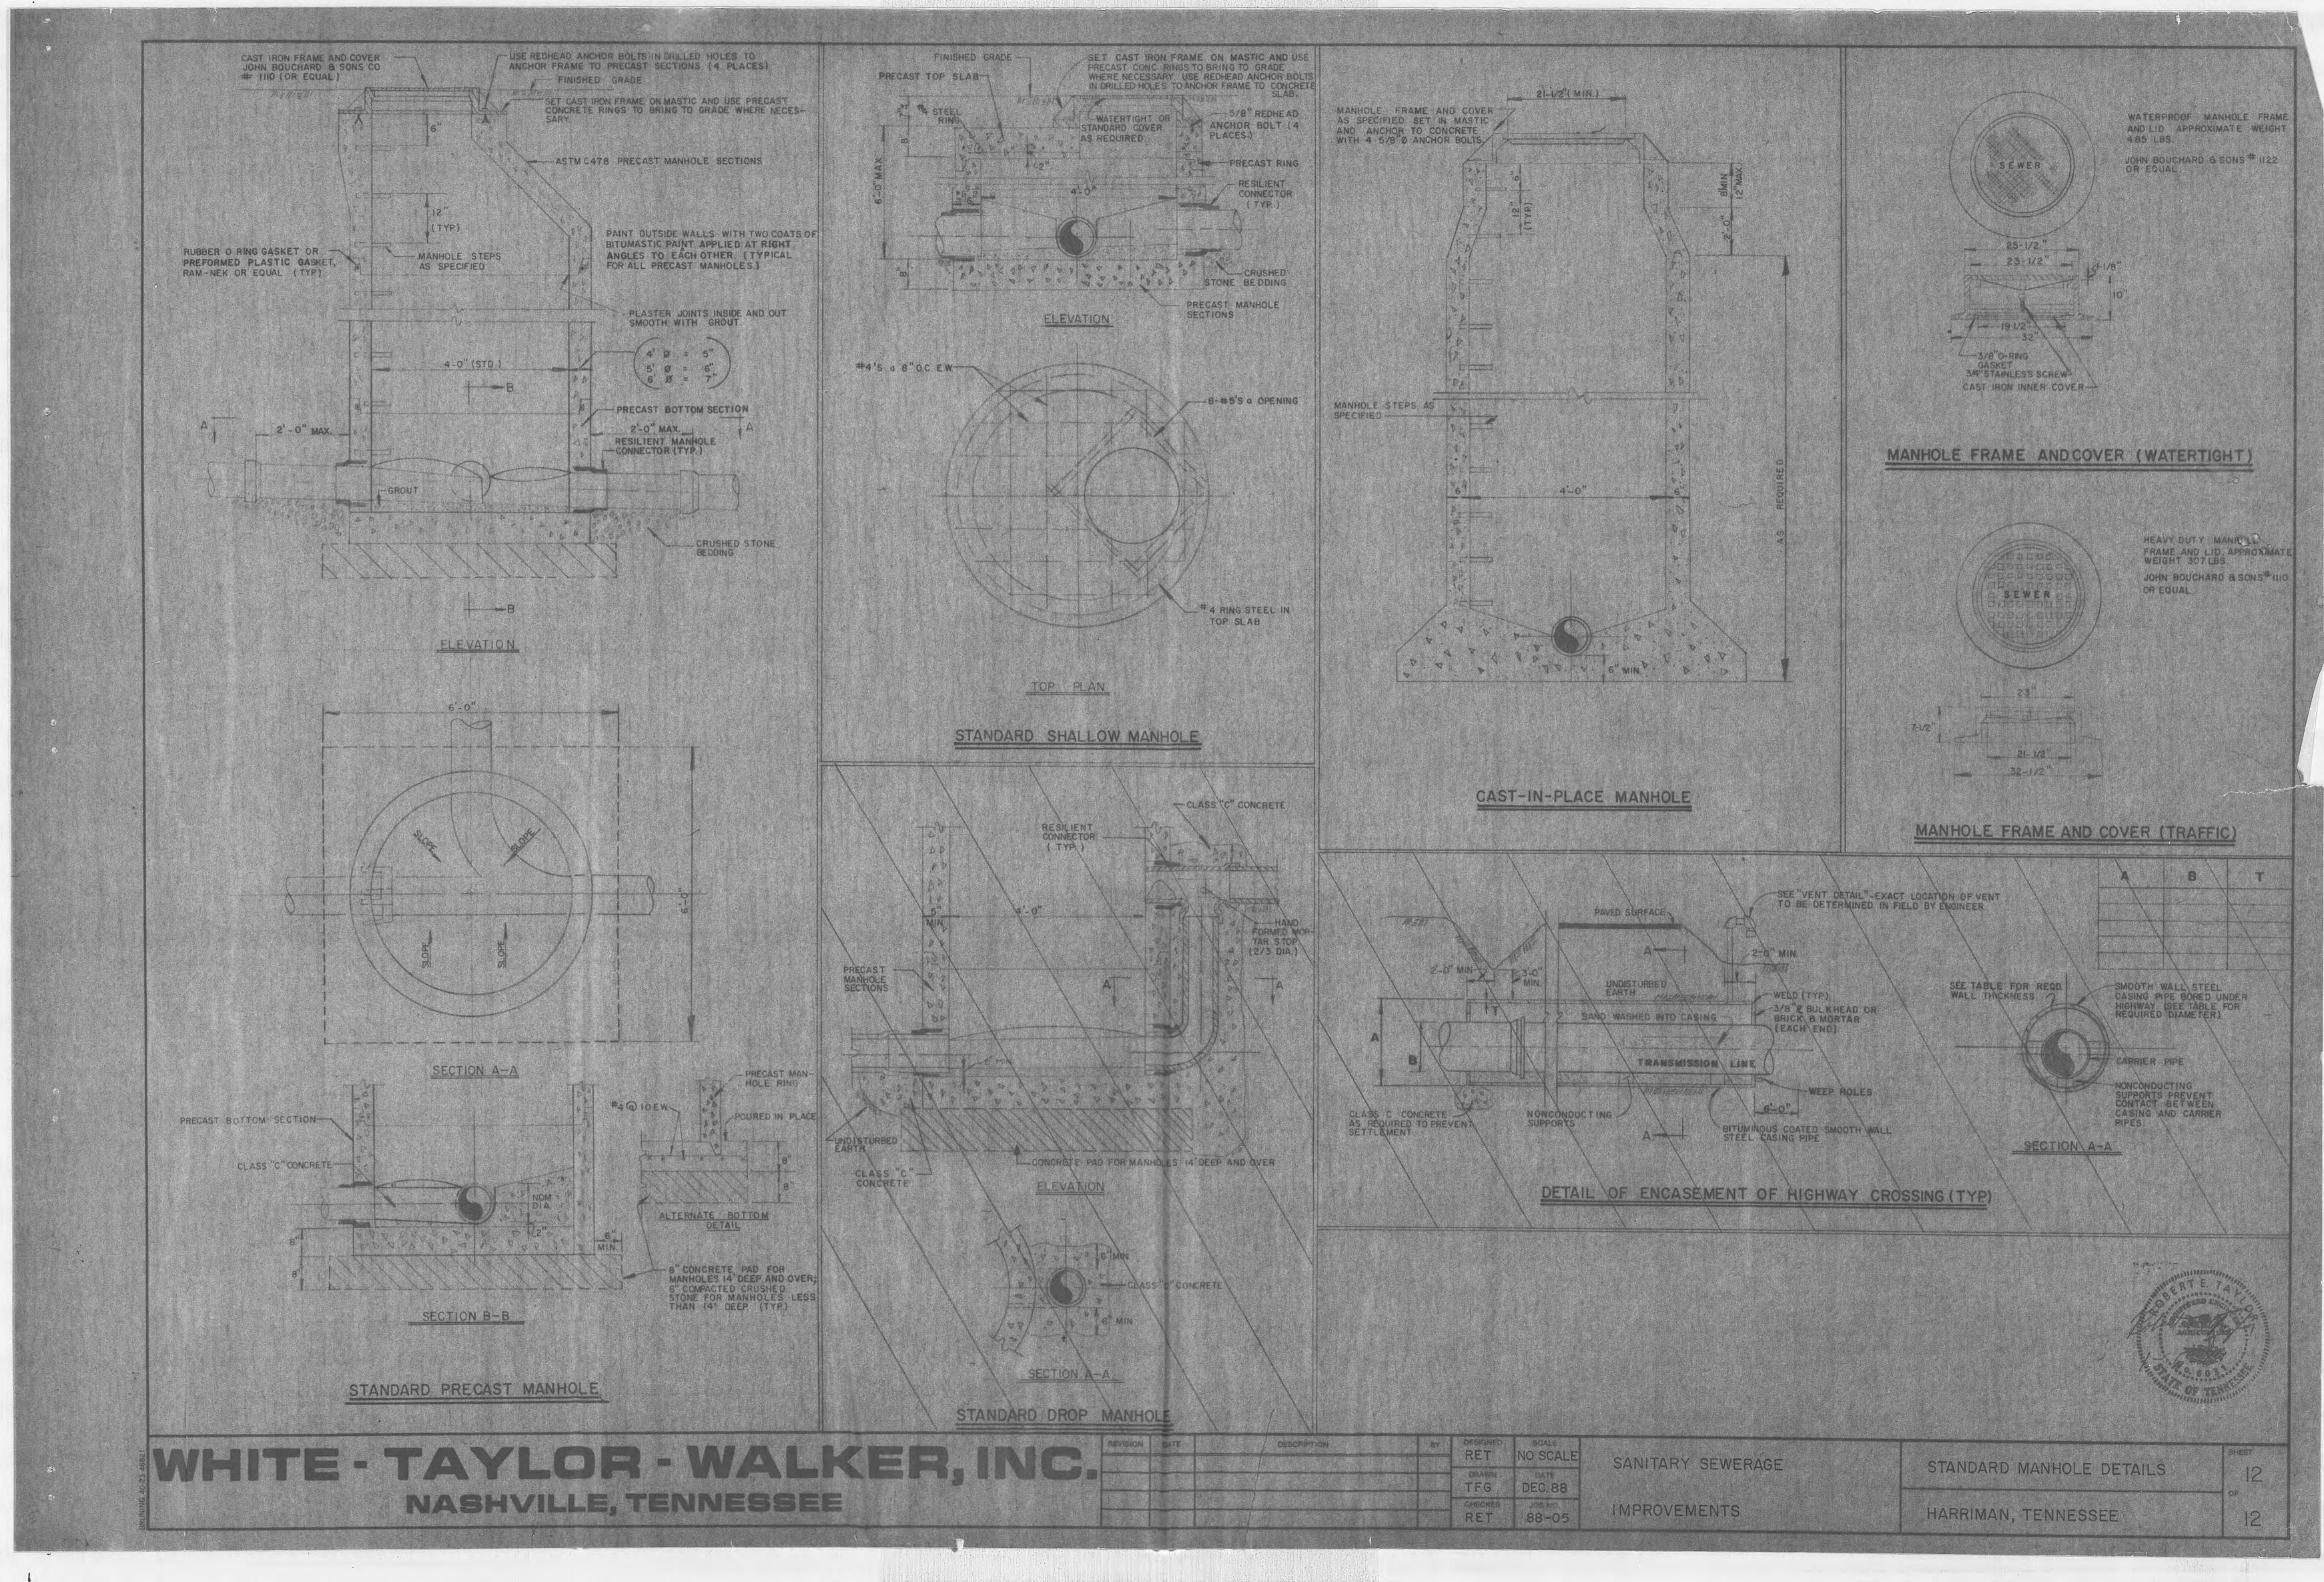

## INDEX OF DRAWINGS

| SHEET | PESCRIPTION                                                                                |
|-------|--------------------------------------------------------------------------------------------|
| 1.    | / EXCAMAP                                                                                  |
| 2. /  | TA. 0+00 TO STA. 15+50 E.O.L.                                                              |
| 3.    | 0+00 TO STA. 5+05 E.O.L.<br>STA. 0+00 TO STA. 6+00 E.O.L.<br>STA. 0+00 TO STA. 3+05 E.O.L. |
| 4.    | STA. 0+32 TO STA. 14+00                                                                    |
| 5     | STA. 14+00 TO STA. 17+00 E.O.L.                                                            |
| 9     | LIVE 5" STA. 0+00 TO STA. 15+00                                                            |
| 7)    | LINE D' STA. 15+00 TO STA. 27+08 E.O.L.                                                    |
| 8.    | ENE"E"STA, 0+00 TO STA, 16+00 E.O.L.                                                       |
| 9.    | PUMP STATION SITE PLAN AND DETAILS                                                         |
| 10.   | PUMP STATION DETAILS                                                                       |
| 11.   | STANDARD SEWER DETAILS                                                                     |
| 12.   | STANDARD MANHOLE DETAILS                                                                   |