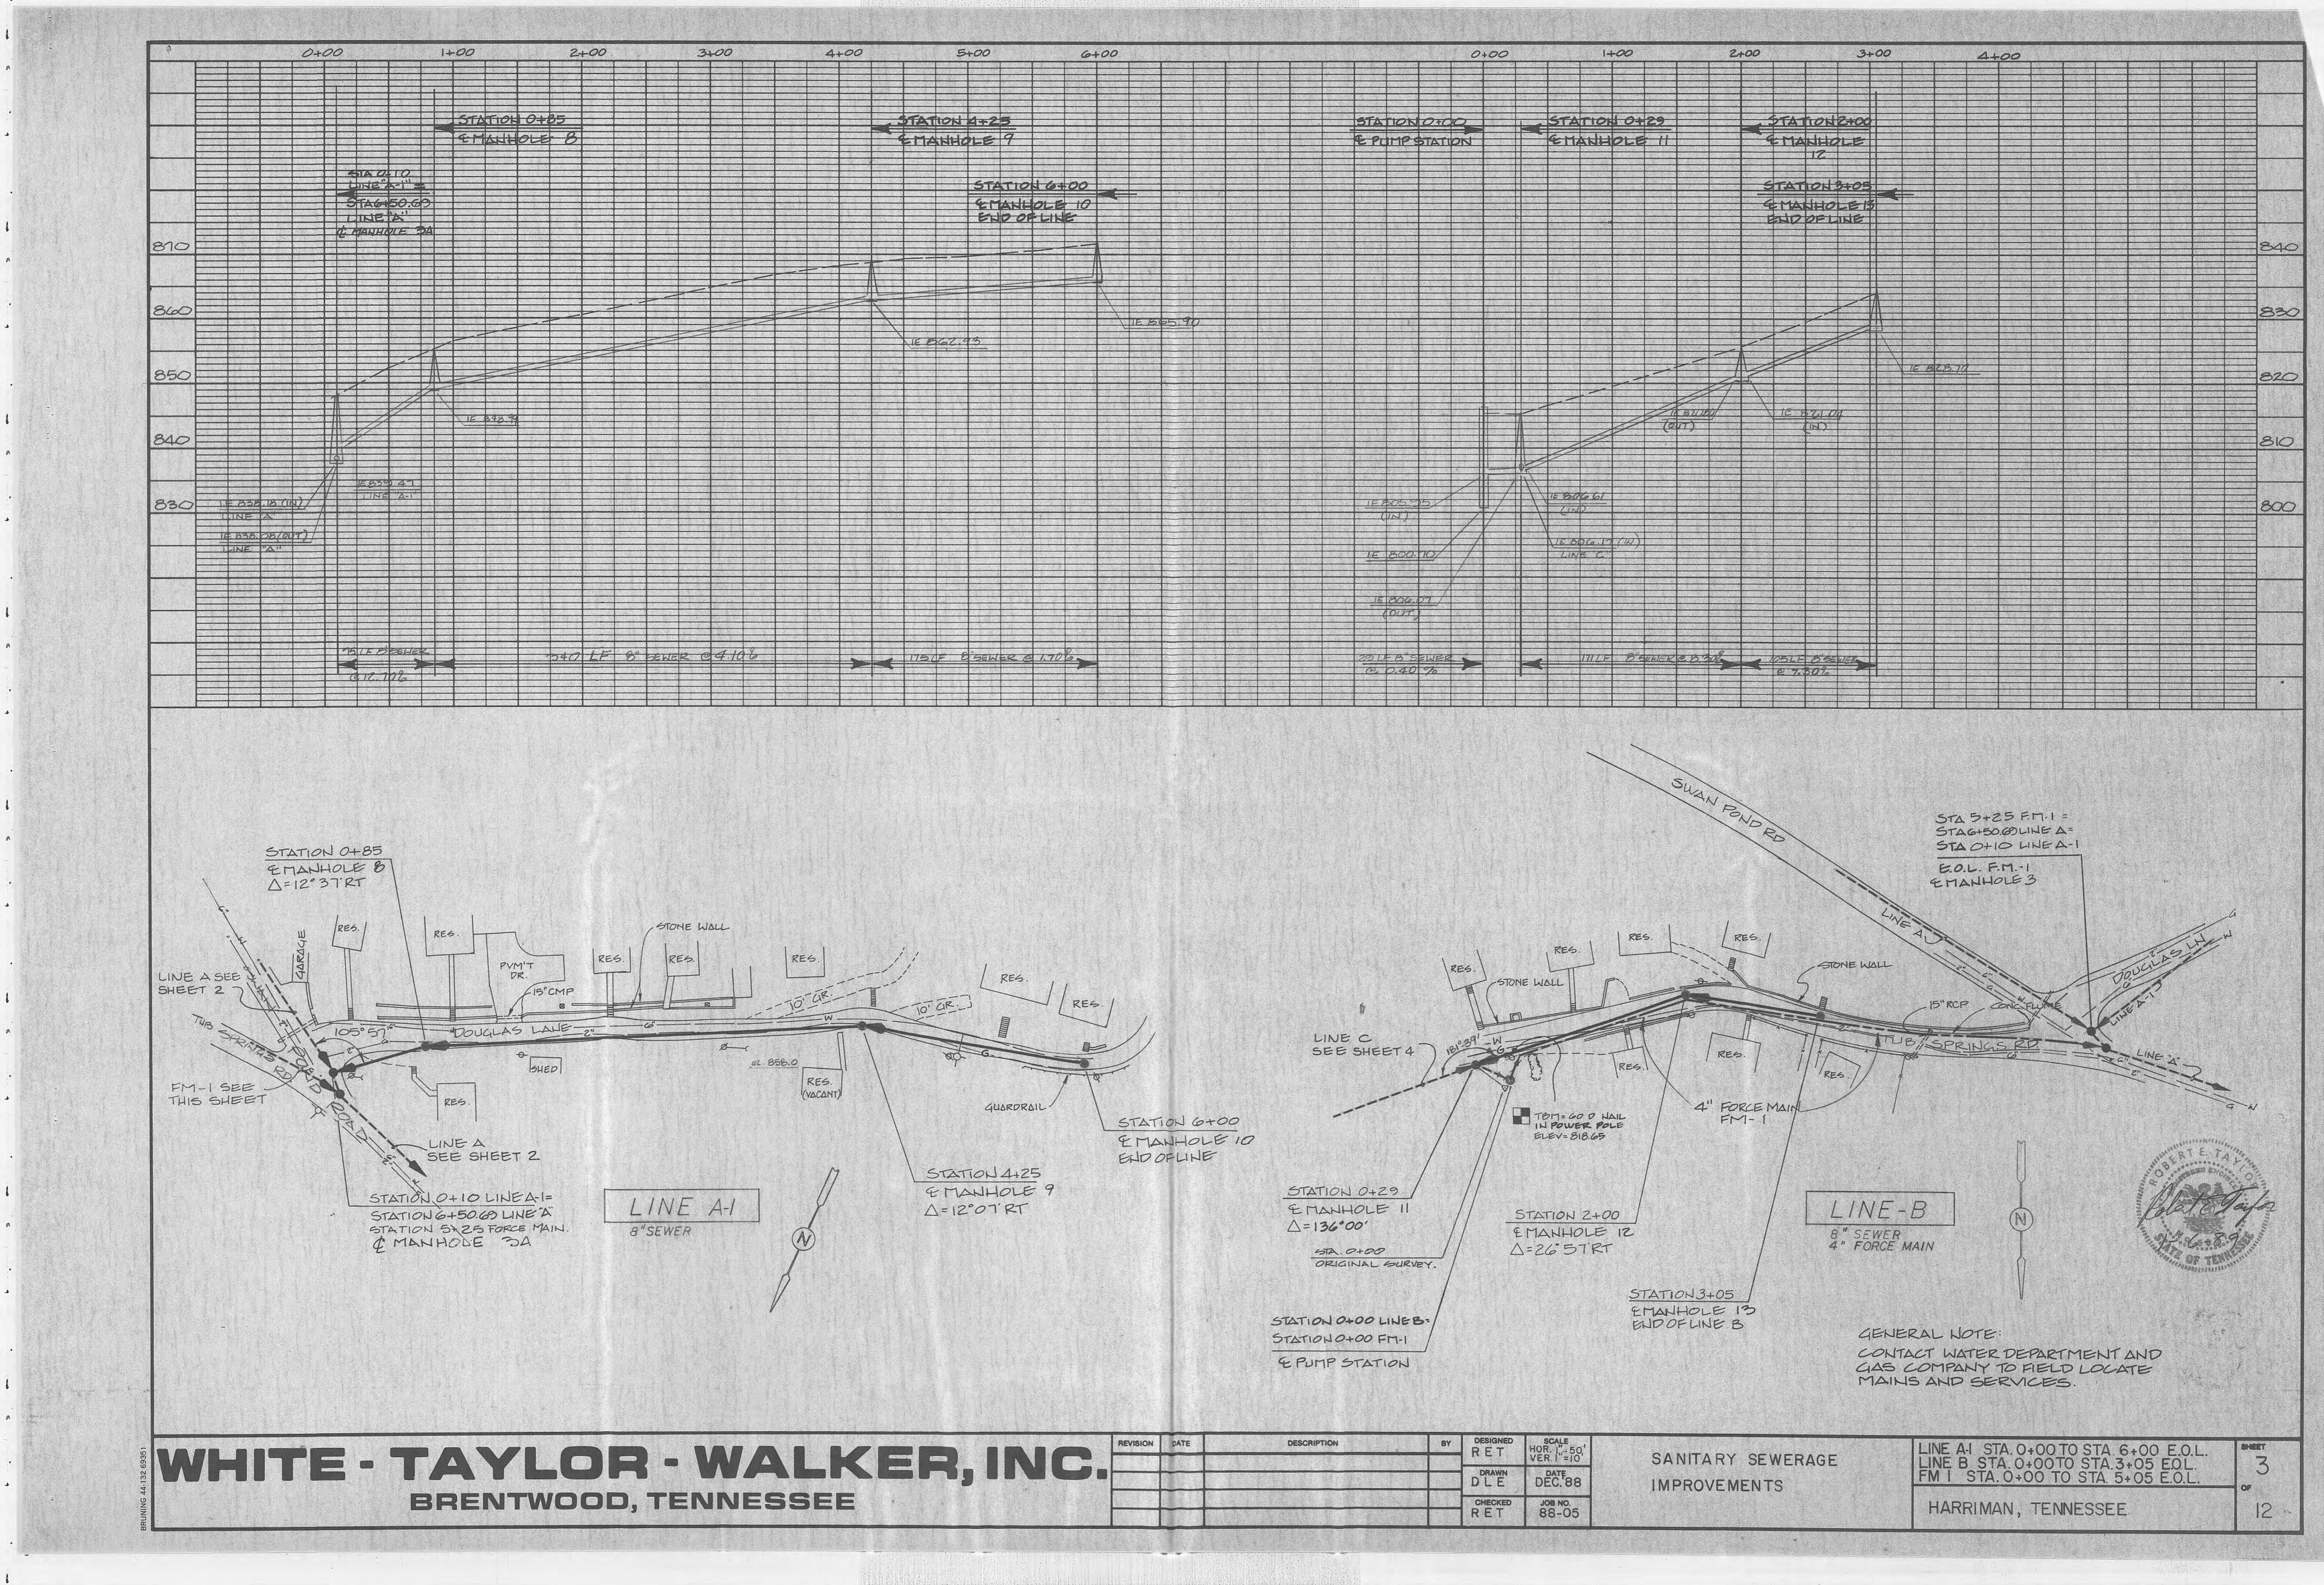

## INDEX OF DRAWINGS

| SHEET | PESCRIPTION                                                                                |
|-------|--------------------------------------------------------------------------------------------|
| 1.    | / EXCAMAP                                                                                  |
| 2. /  | TA. 0+00 TO STA. 15+50 E.O.L.                                                              |
| 3.    | 0+00 TO STA. 5+05 E.O.L.<br>STA. 0+00 TO STA. 6+00 E.O.L.<br>STA. 0+00 TO STA. 3+05 E.O.L. |
| 4.    | STA. 0+32 TO STA. 14+00                                                                    |
| 5     | STA. 14+00 TO STA. 17+00 E.O.L.                                                            |
| 9     | LIVE 5" STA. 0+00 TO STA. 15+00                                                            |
| 7)    | LINE D' STA. 15+00 TO STA. 27+08 E.O.L.                                                    |
| 8.    | ENE"E"STA, 0+00 TO STA, 16+00 E.O.L.                                                       |
| 9.    | PUMP STATION SITE PLAN AND DETAILS                                                         |
| 10.   | PUMP STATION DETAILS                                                                       |
| 11.   | STANDARD SEWER DETAILS                                                                     |
| 12.   | STANDARD MANHOLE DETAILS                                                                   |

SET NO.

WHITE - TAYLOR - WALKER, INC. BRENTWOOD, TENNESSEE

| REVISION | DATE | DESCRIPTION | BY | RET            | SCALE<br>HOR. I"= 50 |
|----------|------|-------------|----|----------------|----------------------|
|          |      |             |    | DRAWN<br>DLE   | DEC. 88              |
|          |      |             |    | CHECKED<br>RET | JOB NO.<br>88-05     |

SANITARY SEWERAGE
IMPROVEMENTS

LINE "C" STA. 0+00 TO STA. 3+00 E.O.L.
LINE "C" STA. 14+00TO STA. 17+00 E.O.L.

HARRIMAN, TENNESSEE.

5