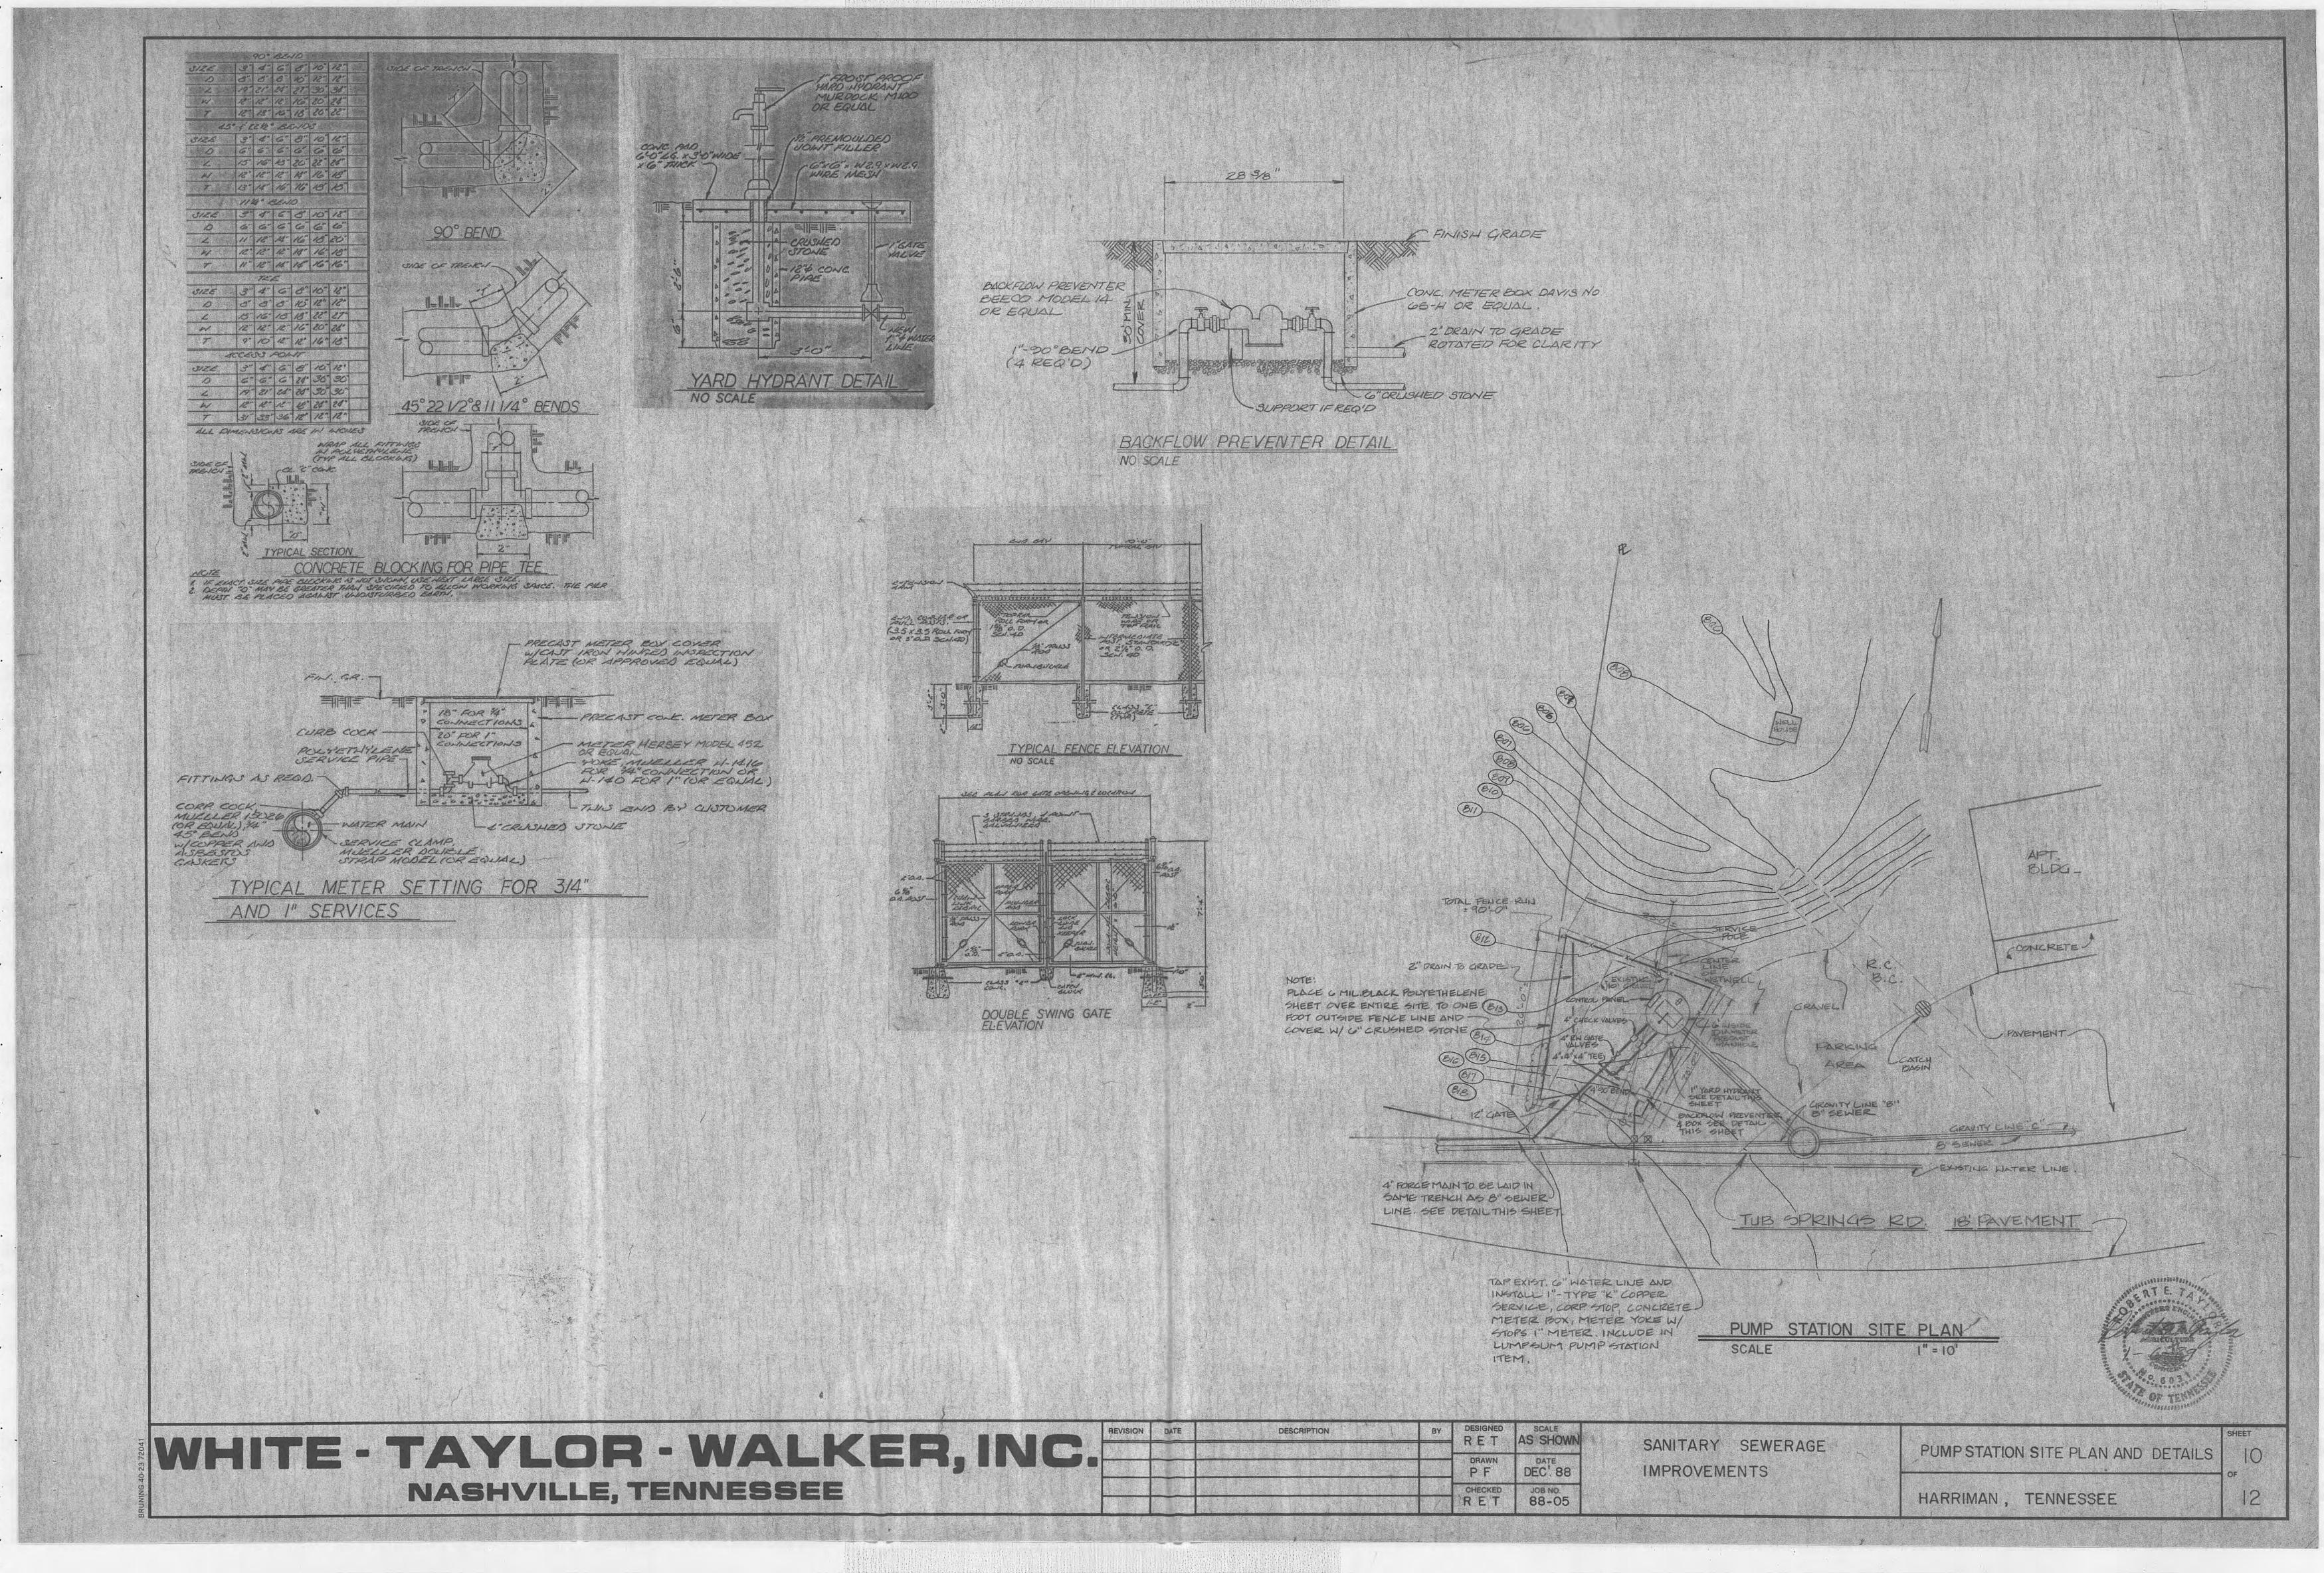

## INDEX OF DRAWINGS

| SHEET | PESCRIPTION                                                                                |
|-------|--------------------------------------------------------------------------------------------|
| 1.    | / EXCAMAP                                                                                  |
| 2. /  | TA. 0+00 TO STA. 15+50 E.O.L.                                                              |
| 3.    | 0+00 TO STA. 5+05 E.O.L.<br>STA. 0+00 TO STA. 6+00 E.O.L.<br>STA. 0+00 TO STA. 3+05 E.O.L. |
| 4.    | STA. 0+32 TO STA. 14+00                                                                    |
| 5     | STA. 14+00 TO STA. 17+00 E.O.L.                                                            |
| 9     | LIVE 5" STA. 0+00 TO STA. 15+00                                                            |
| 7)    | LINE D' STA. 15+00 TO STA. 27+08 E.O.L.                                                    |
| 8.    | ENE"E"STA, 0+00 TO STA, 16+00 E.O.L.                                                       |
| 9.    | PUMP STATION SITE PLAN AND DETAILS                                                         |
| 10.   | PUMP STATION DETAILS                                                                       |
| 11.   | STANDARD SEWER DETAILS                                                                     |
| 12.   | STANDARD MANHOLE DETAILS                                                                   |