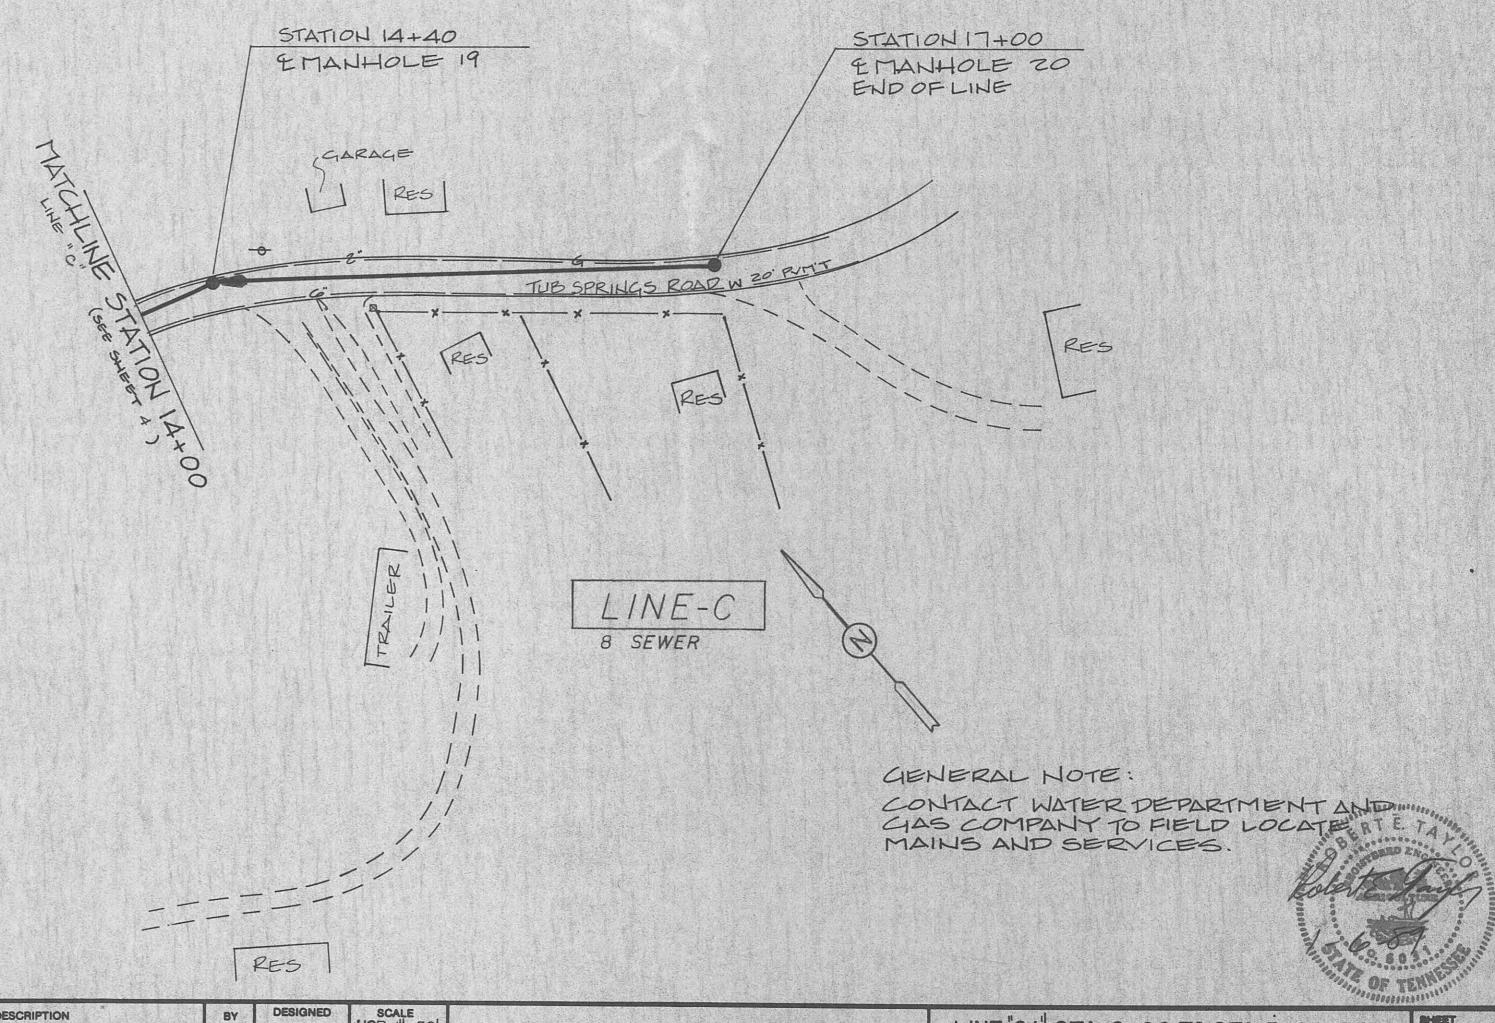

SANITARY SEWERAGE
IMPROVEMENTS

LINE "C" STA. 0+00 TO STA. 3+00 E.O.L.
LINE "C" STA. 14+00TO STA. 17+00 E.O.L.

HARRIMAN, TENNESSEE.

5