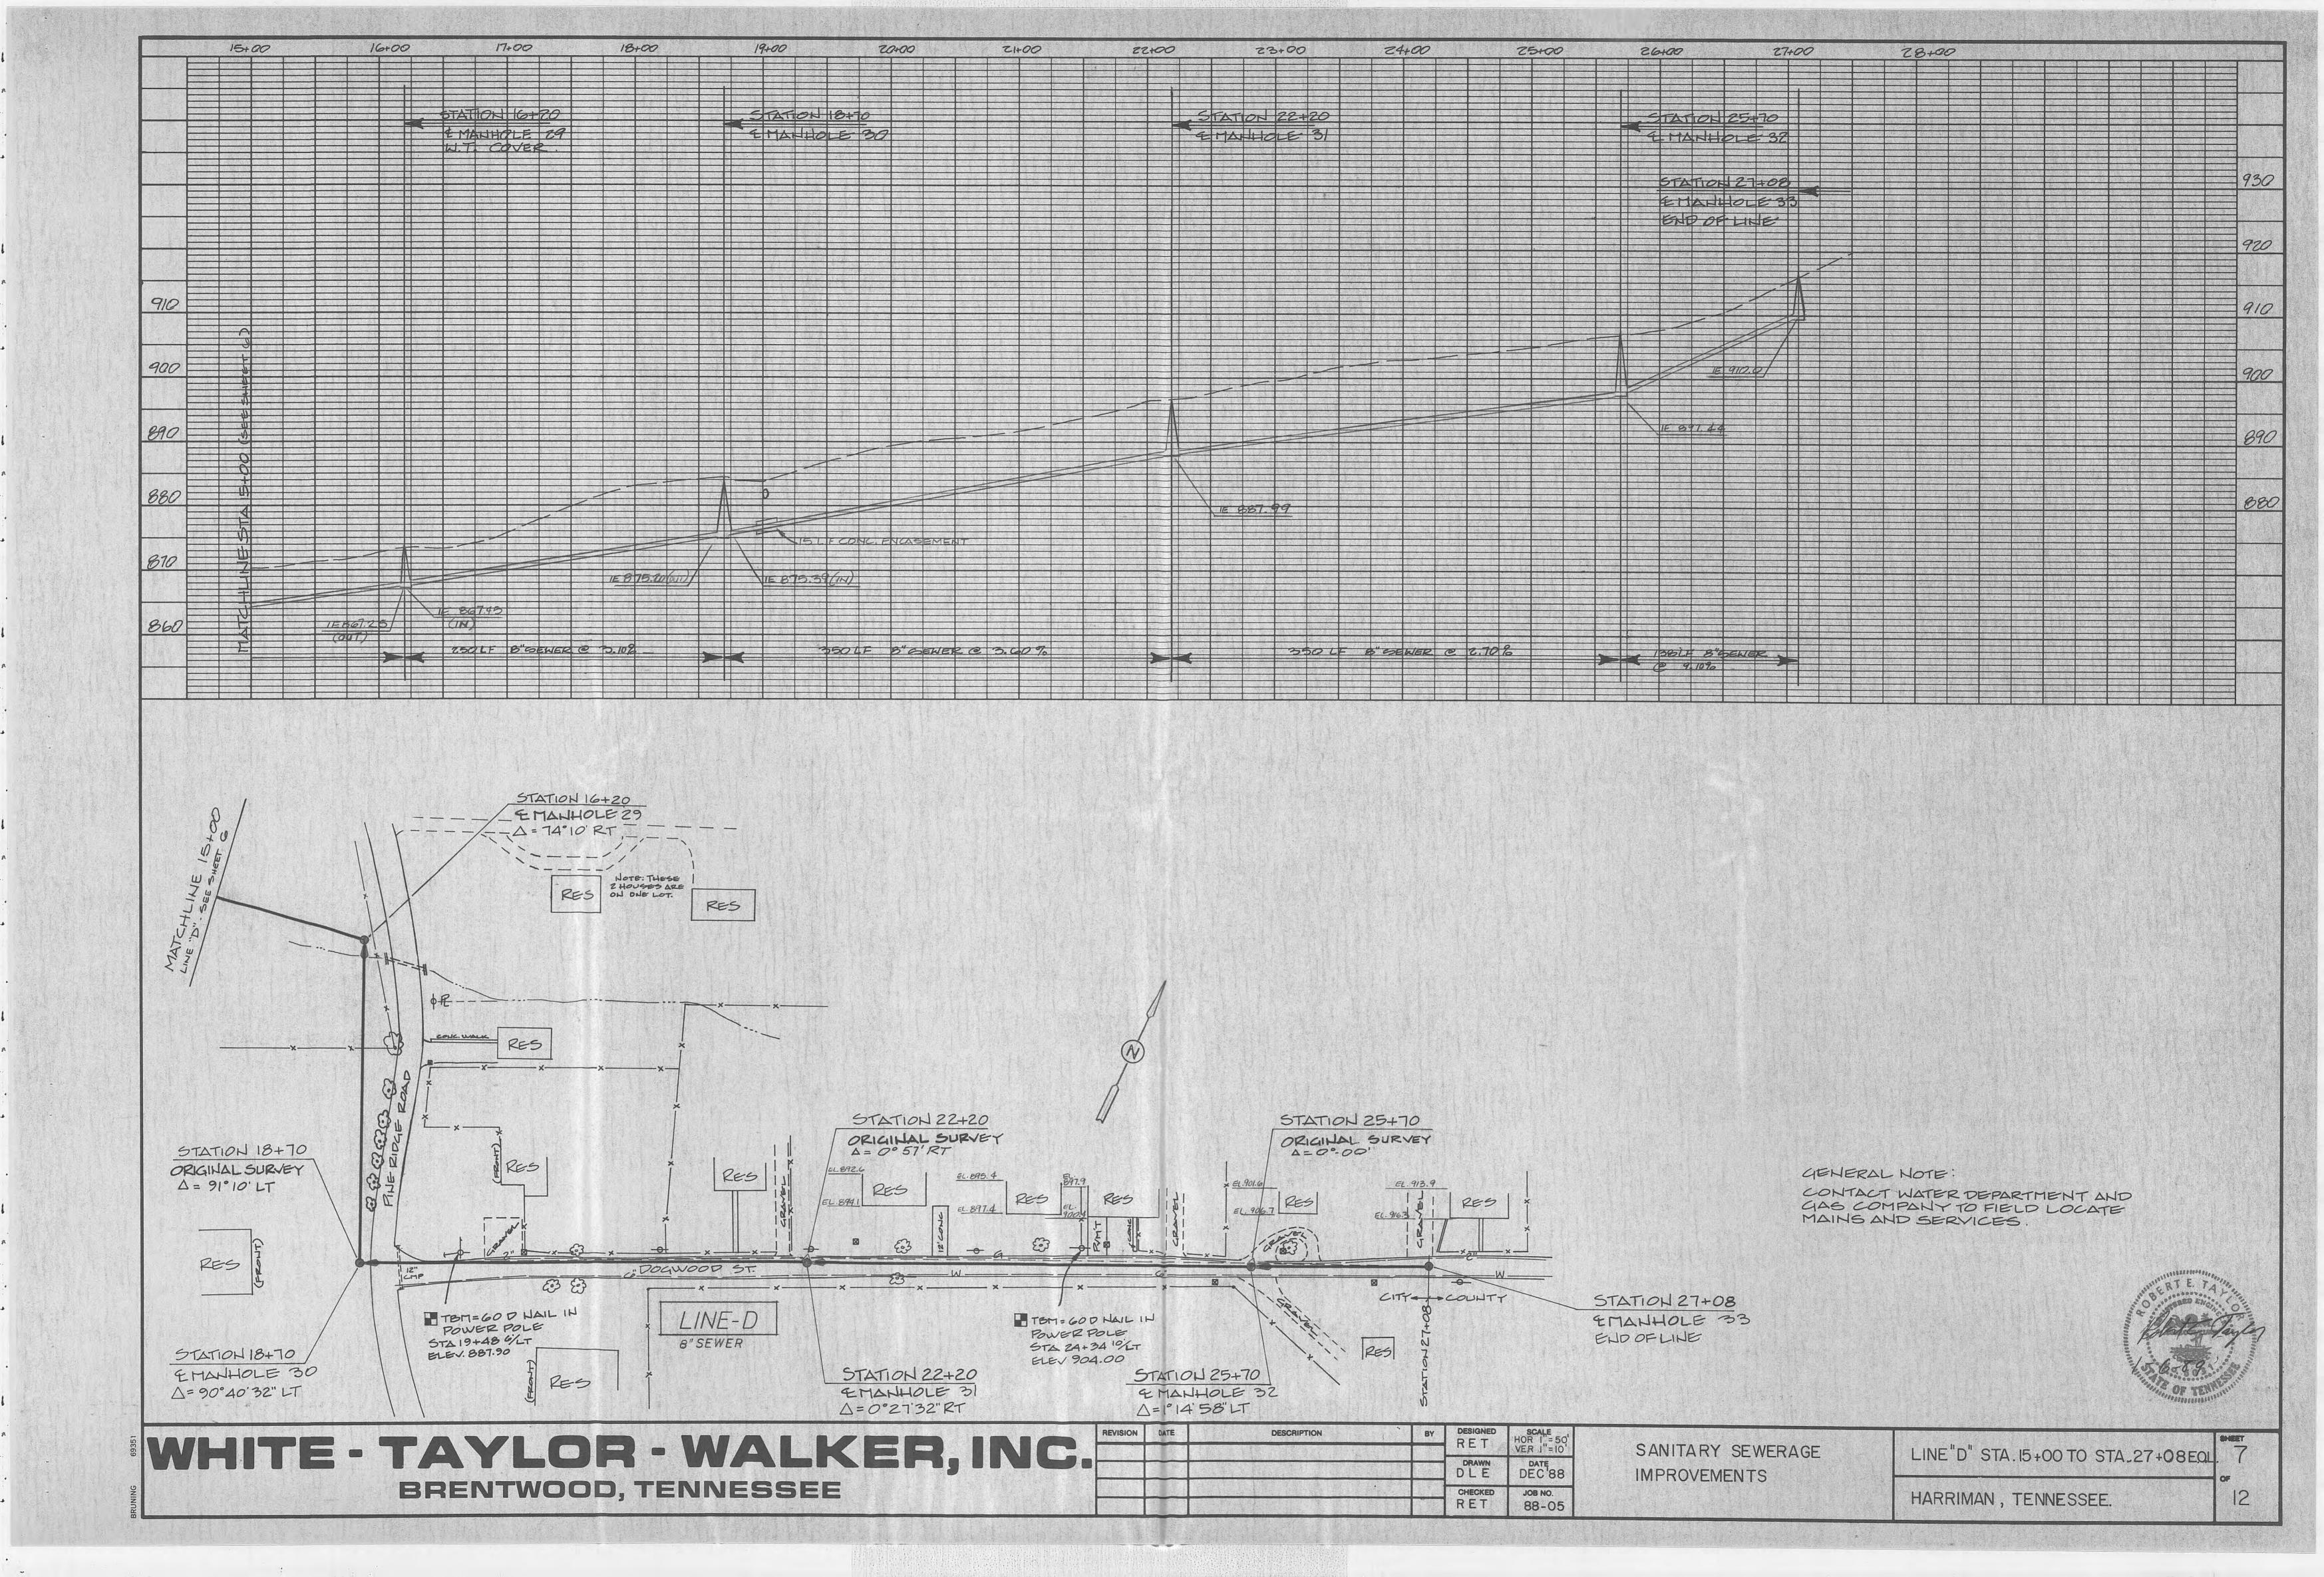

## INDEX OF DRAWINGS

| SHEET | PESCRIPTION                                                                                |
|-------|--------------------------------------------------------------------------------------------|
| 1.    | / EXCAMAP                                                                                  |
| 2. /  | TA. 0+00 TO STA. 15+50 E.O.L.                                                              |
| 3.    | 0+00 TO STA. 5+05 E.O.L.<br>STA. 0+00 TO STA. 6+00 E.O.L.<br>STA. 0+00 TO STA. 3+05 E.O.L. |
| 4.    | STA. 0+32 TO STA. 14+00                                                                    |
| 5     | STA. 14+00 TO STA. 17+00 E.O.L.                                                            |
| 9     | LIVE 5" STA. 0+00 TO STA. 15+00                                                            |
| 7)    | LINE D' STA. 15+00 TO STA. 27+08 E.O.L.                                                    |
| 8.    | ENE"E"STA, 0+00 TO STA, 16+00 E.O.L.                                                       |
| 9.    | PUMP STATION SITE PLAN AND DETAILS                                                         |
| 10.   | PUMP STATION DETAILS                                                                       |
| 11.   | STANDARD SEWER DETAILS                                                                     |
| 12.   | STANDARD MANHOLE DETAILS                                                                   |