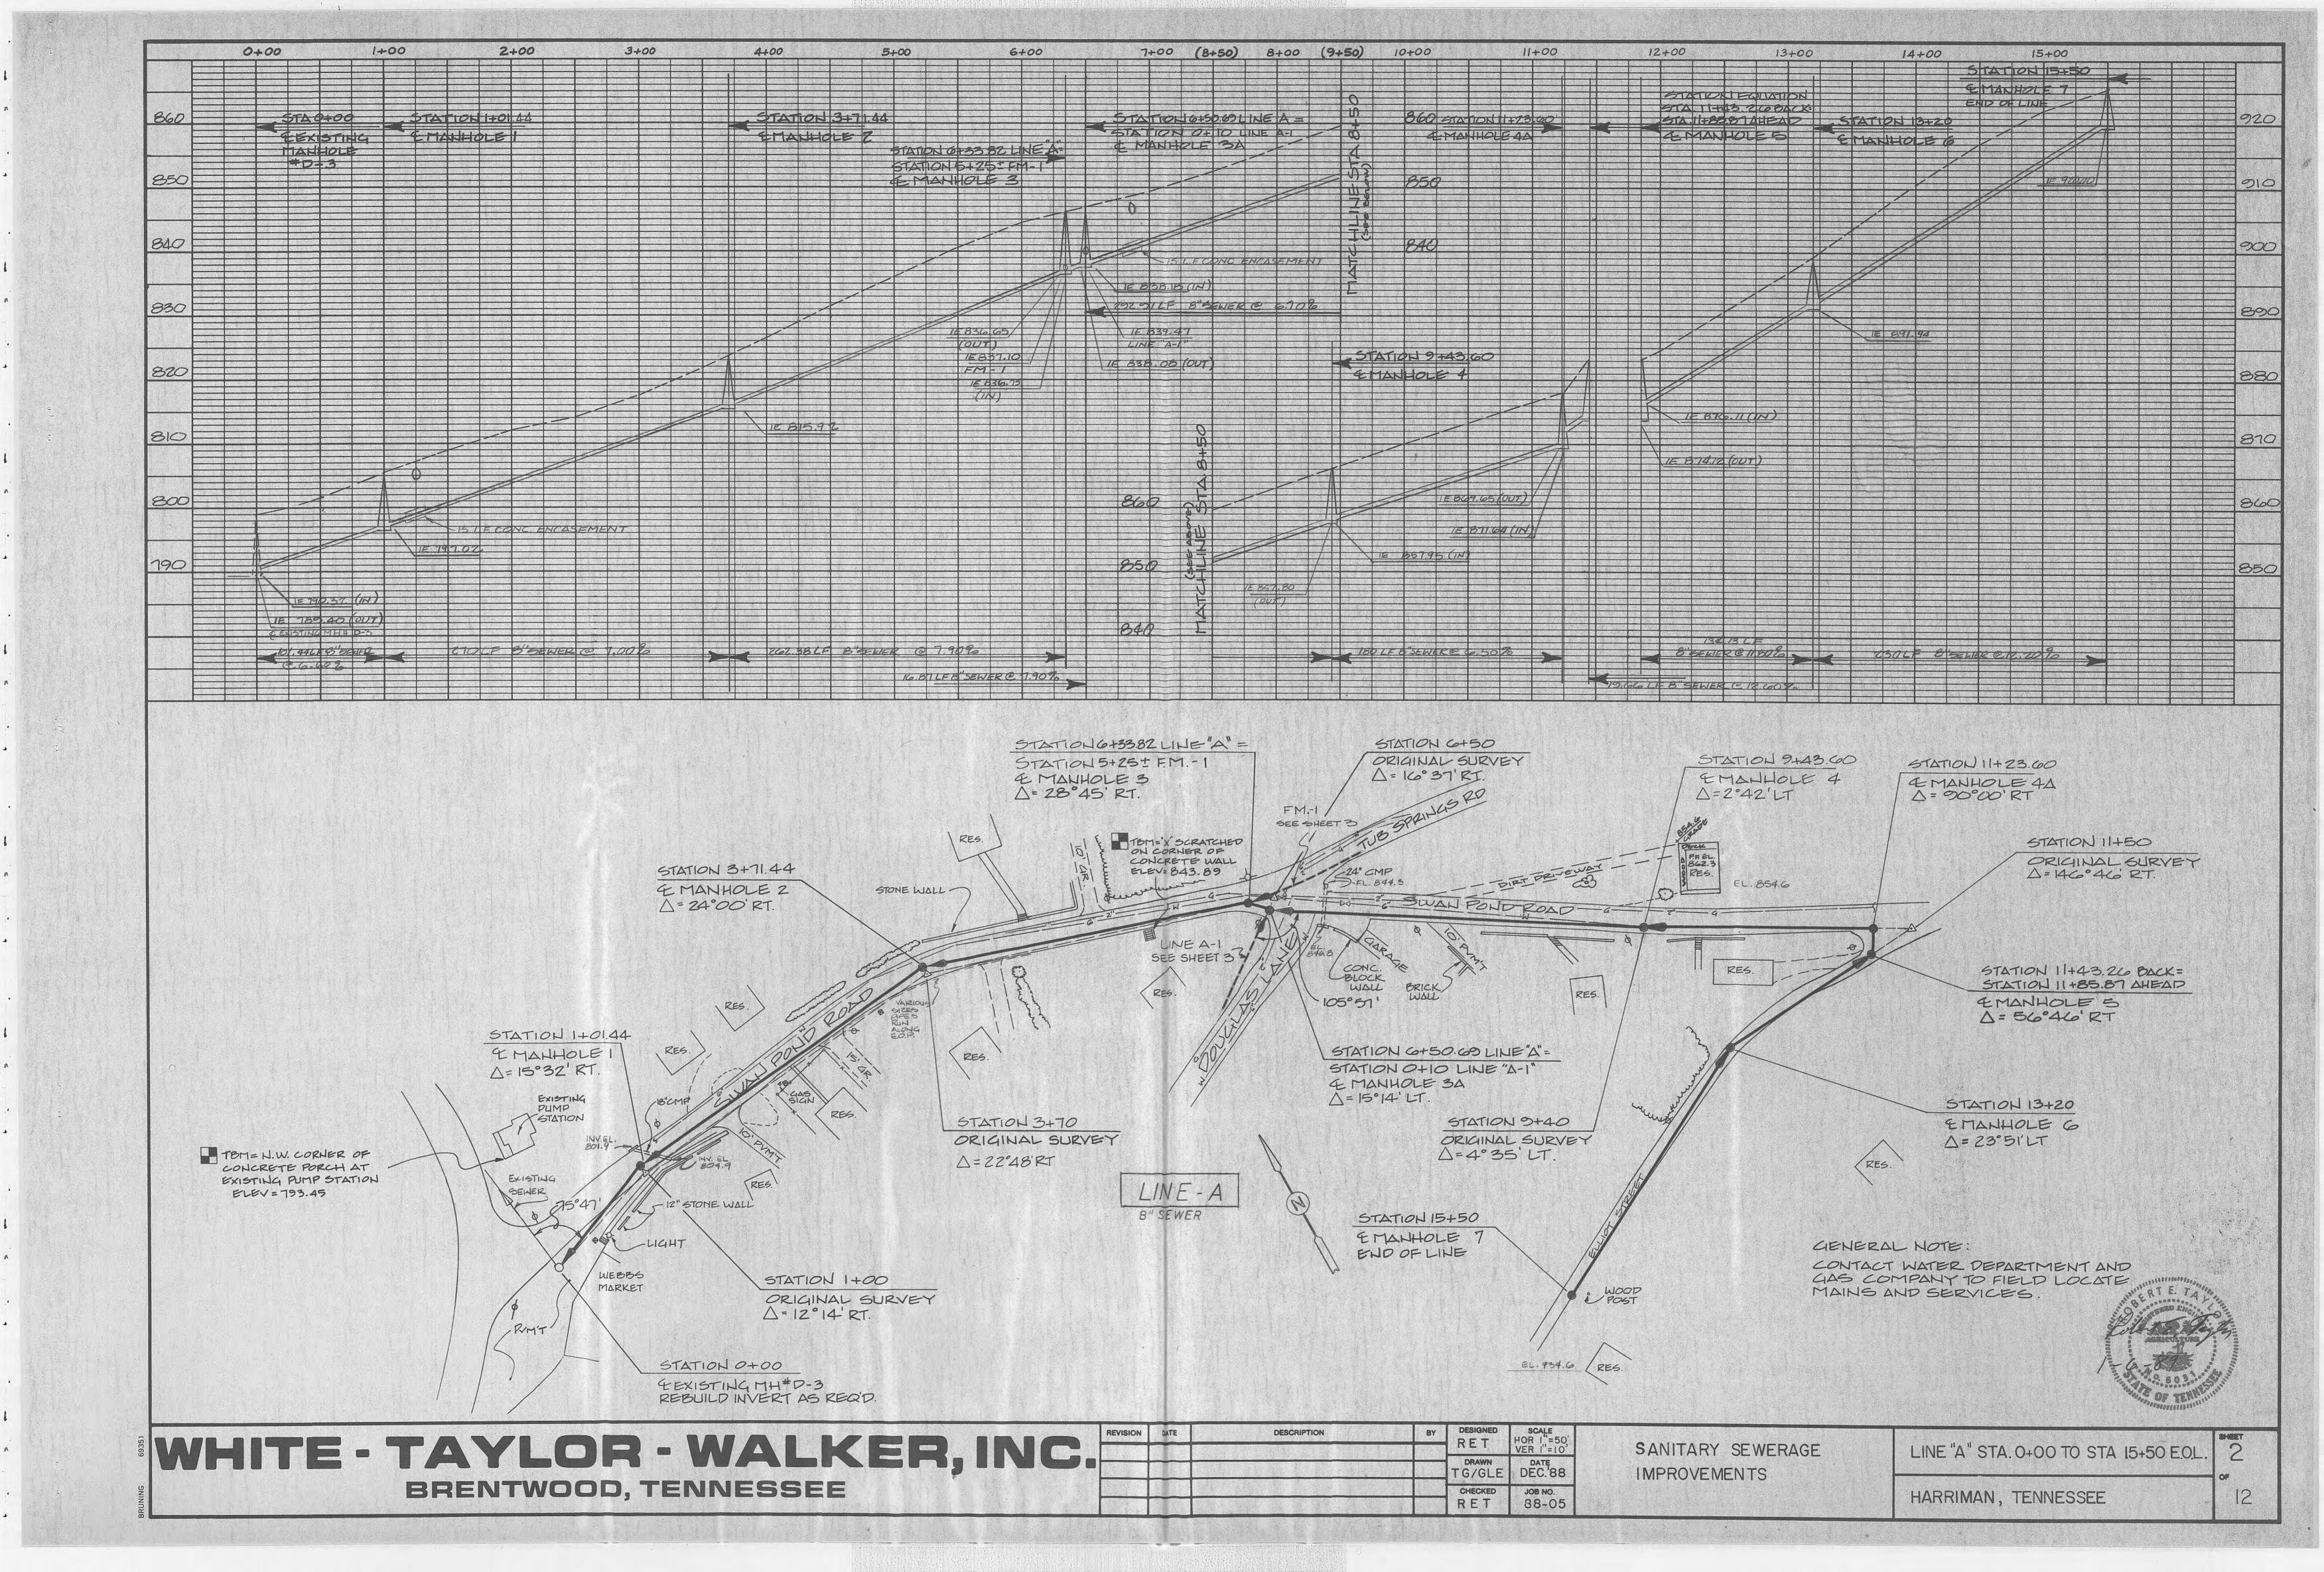

## INDEX OF DRAWINGS

| SHEET | PESCRIPTION                                                                                |
|-------|--------------------------------------------------------------------------------------------|
| 1.    | / EXCAMAP                                                                                  |
| 2. /  | TA. 0+00 TO STA. 15+50 E.O.L.                                                              |
| 3.    | 0+00 TO STA. 5+05 E.O.L.<br>STA. 0+00 TO STA. 6+00 E.O.L.<br>STA. 0+00 TO STA. 3+05 E.O.L. |
| 4.    | STA. 0+32 TO STA. 14+00                                                                    |
| 5     | STA. 14+00 TO STA. 17+00 E.O.L.                                                            |
| 9     | LIVE 5" STA. 0+00 TO STA. 15+00                                                            |
| 7)    | LINE D' STA. 15+00 TO STA. 27+08 E.O.L.                                                    |
| 8.    | ENE"E"STA, 0+00 TO STA, 16+00 E.O.L.                                                       |
| 9.    | PUMP STATION SITE PLAN AND DETAILS                                                         |
| 10.   | PUMP STATION DETAILS                                                                       |
| 11.   | STANDARD SEWER DETAILS                                                                     |
| 12.   | STANDARD MANHOLE DETAILS                                                                   |

SET NO.

WHITE - TAYLOR - WALKER, INC. BRENTWOOD, TENNESSEE

| REVISION | DATE | DESCRIPTION | BY | RET            | SCALE<br>HOR. I"= 50 |
|----------|------|-------------|----|----------------|----------------------|
|          |      |             |    | DRAWN<br>DLE   | DEC. 88              |
|          |      |             |    | CHECKED<br>RET | JOB NO.<br>88-05     |