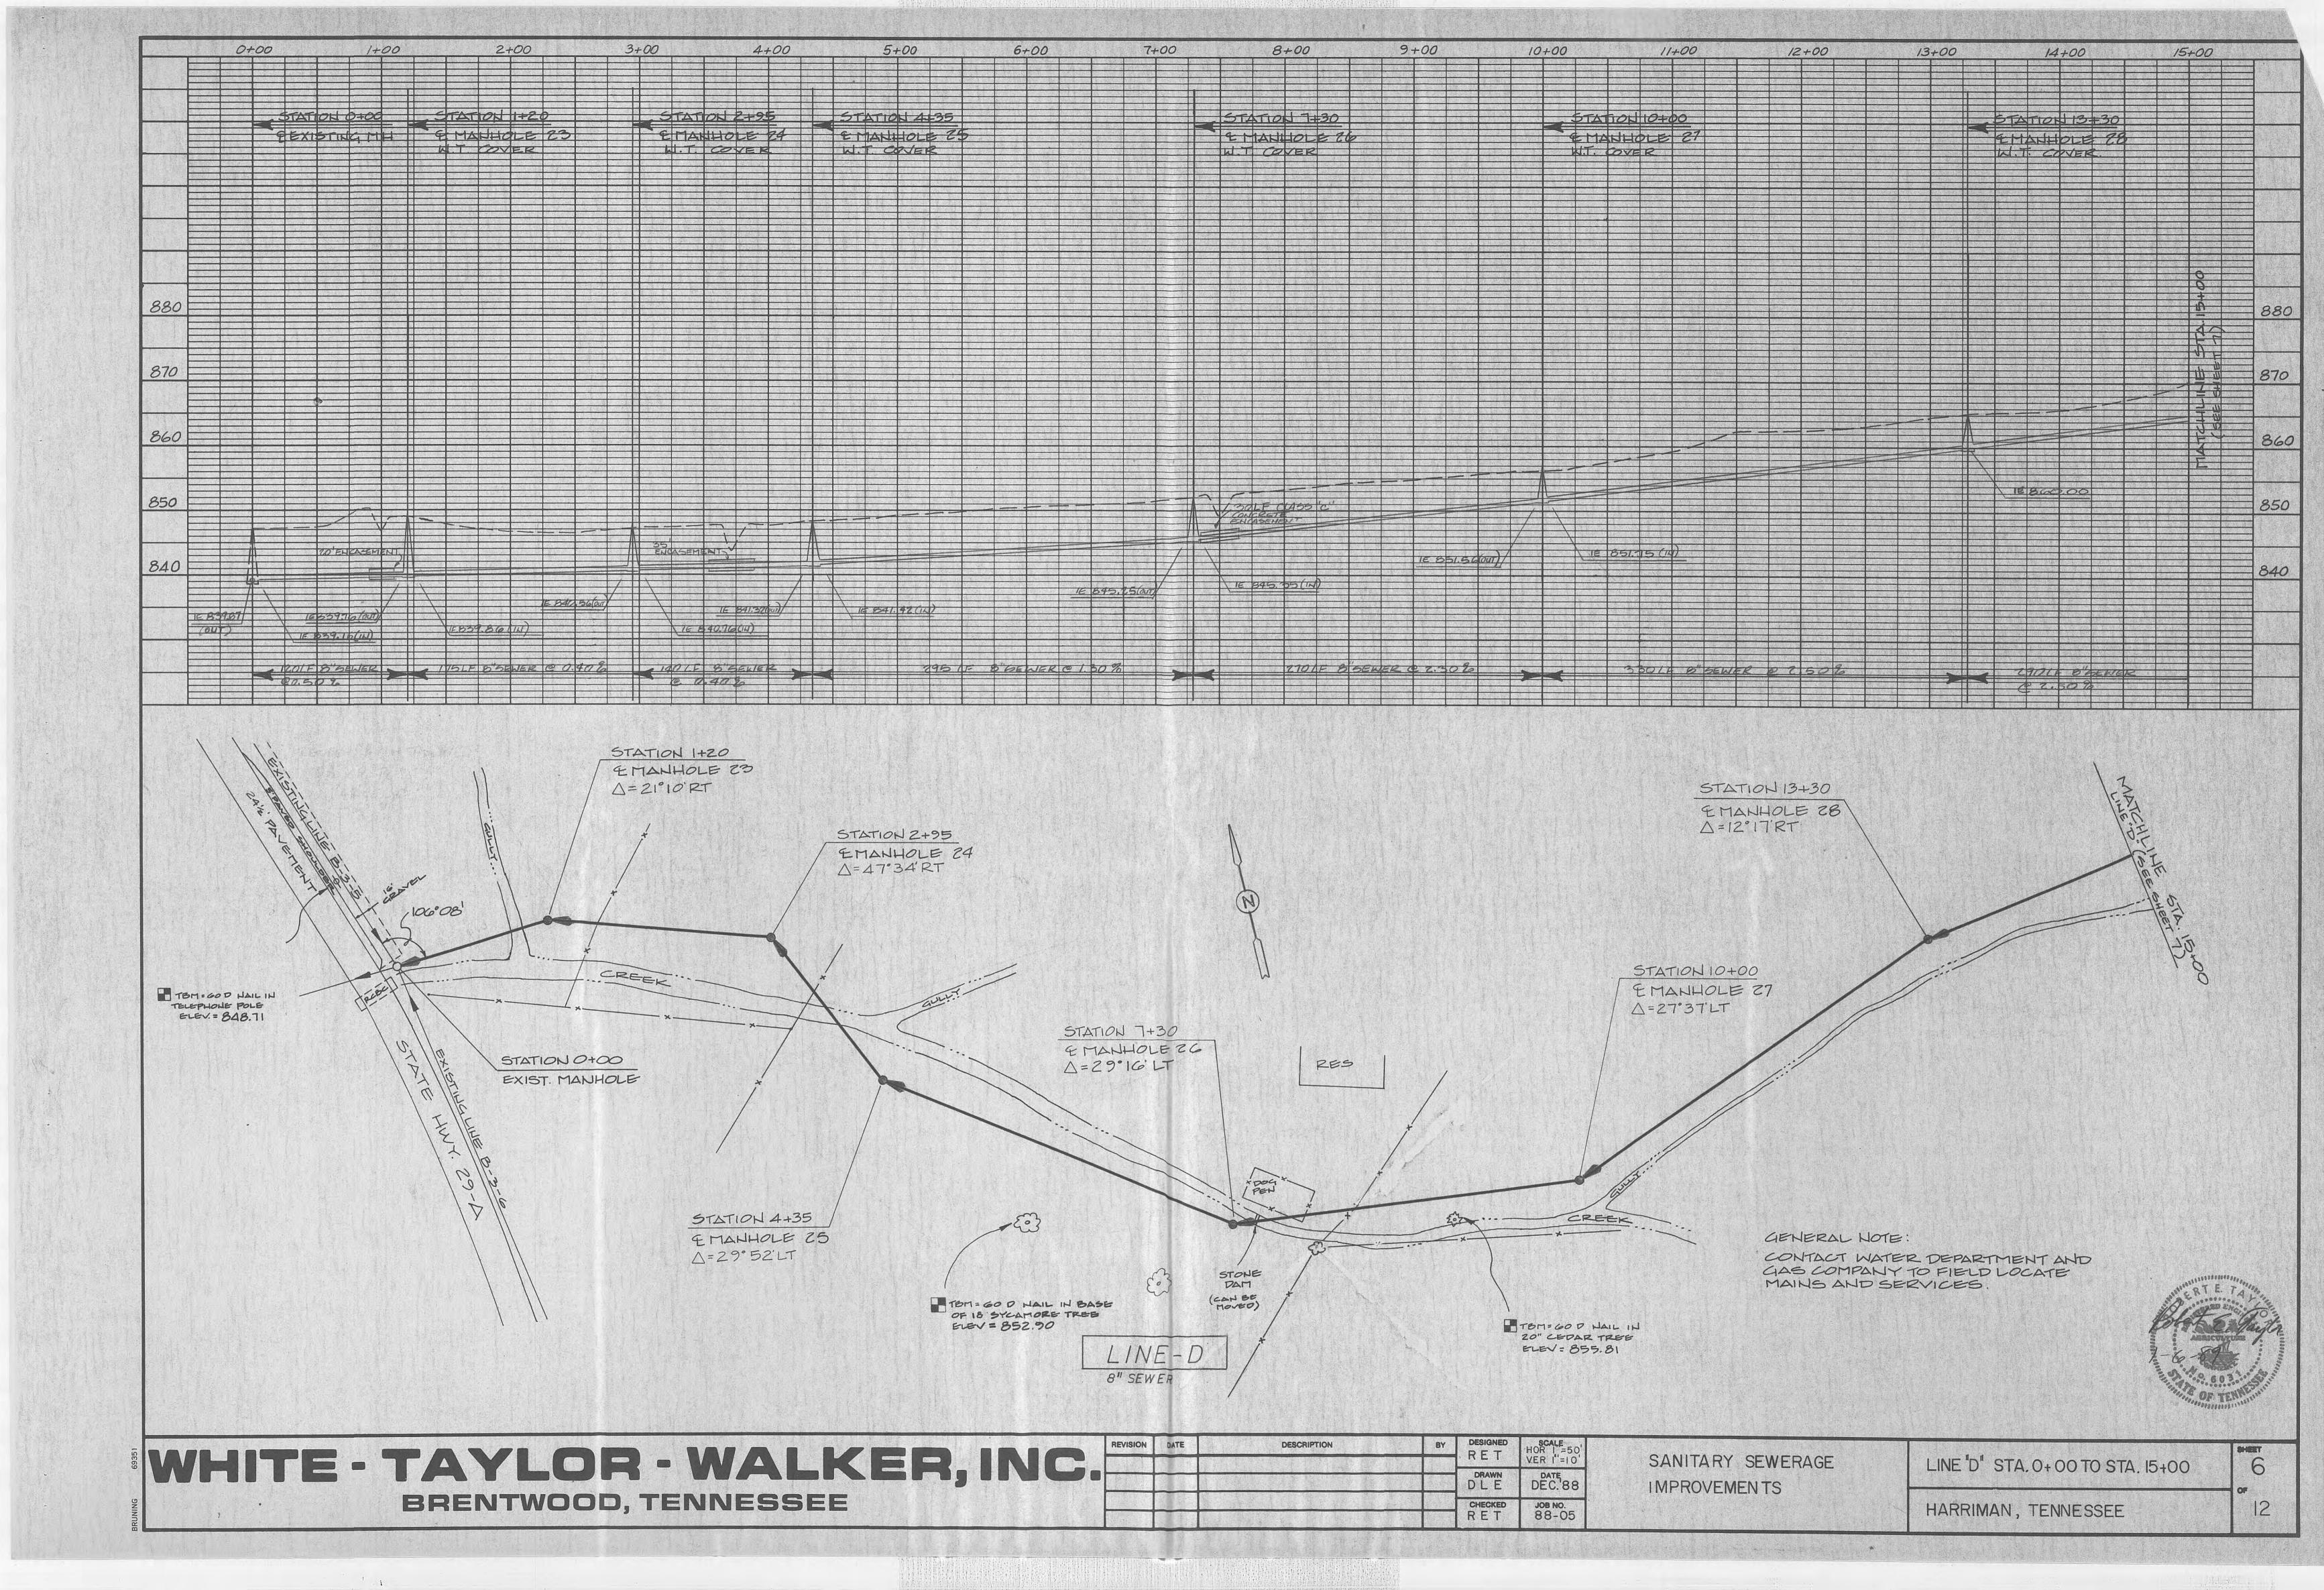

## INDEX OF DRAWINGS

| SHEET | PESCRIPTION                                                                                |
|-------|--------------------------------------------------------------------------------------------|
| 1.    | / EXCAMAP                                                                                  |
| 2. /  | TA. 0+00 TO STA. 15+50 E.O.L.                                                              |
| 3.    | 0+00 TO STA. 5+05 E.O.L.<br>STA. 0+00 TO STA. 6+00 E.O.L.<br>STA. 0+00 TO STA. 3+05 E.O.L. |
| 4.    | STA. 0+32 TO STA. 14+00                                                                    |
| 5     | STA. 14+00 TO STA. 17+00 E.O.L.                                                            |
| 9     | LIVE 5" STA. 0+00 TO STA. 15+00                                                            |
| 7)    | LINE D' STA. 15+00 TO STA. 27+08 E.O.L.                                                    |
| 8.    | ENE"E"STA, 0+00 TO STA, 16+00 E.O.L.                                                       |
| 9.    | PUMP STATION SITE PLAN AND DETAILS                                                         |
| 10.   | PUMP STATION DETAILS                                                                       |
| 11.   | STANDARD SEWER DETAILS                                                                     |
| 12.   | STANDARD MANHOLE DETAILS                                                                   |