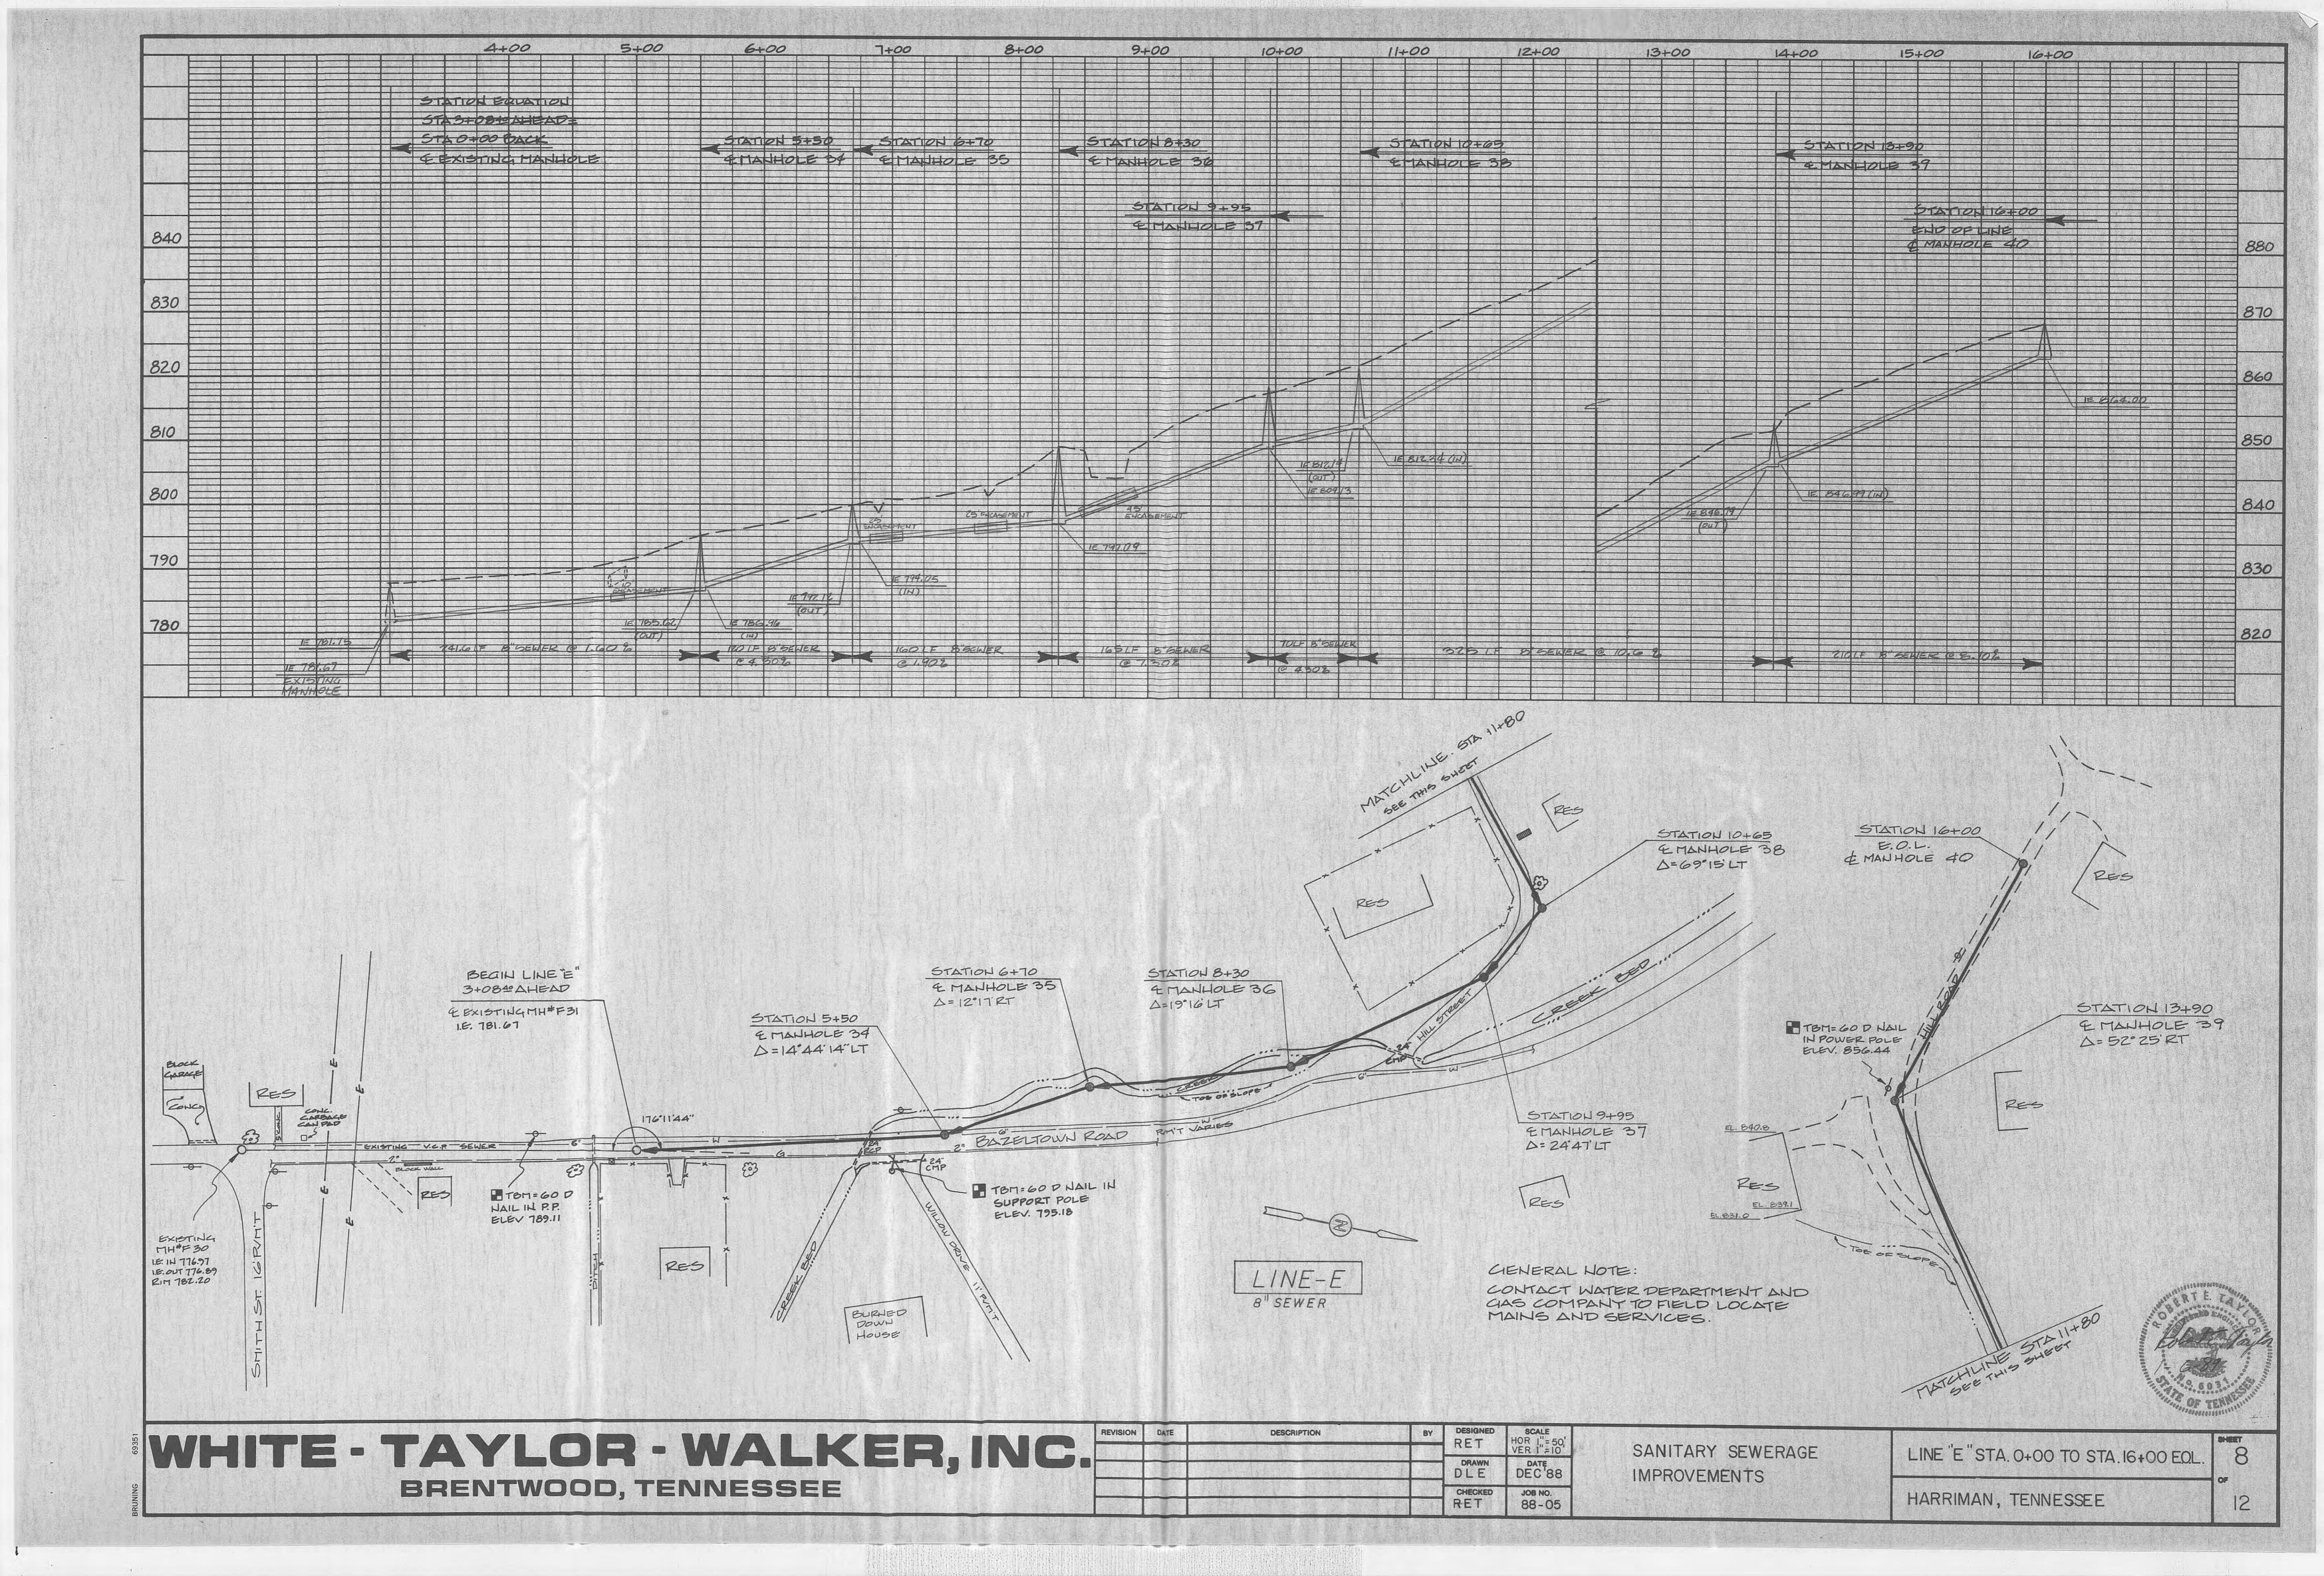

## INDEX OF DRAWINGS

| SHEET | PESCRIPTION                                                                                |
|-------|--------------------------------------------------------------------------------------------|
| 1.    | / EXCAMAP                                                                                  |
| 2. /  | TA. 0+00 TO STA. 15+50 E.O.L.                                                              |
| 3.    | 0+00 TO STA. 5+05 E.O.L.<br>STA. 0+00 TO STA. 6+00 E.O.L.<br>STA. 0+00 TO STA. 3+05 E.O.L. |
| 4.    | STA. 0+32 TO STA. 14+00                                                                    |
| 5     | STA. 14+00 TO STA. 17+00 E.O.L.                                                            |
| 9     | LIVE 5" STA. 0+00 TO STA. 15+00                                                            |
| 7)    | LINE D' STA. 15+00 TO STA. 27+08 E.O.L.                                                    |
| 8.    | ENE"E"STA, 0+00 TO STA, 16+00 E.O.L.                                                       |
| 9.    | PUMP STATION SITE PLAN AND DETAILS                                                         |
| 10.   | PUMP STATION DETAILS                                                                       |
| 11.   | STANDARD SEWER DETAILS                                                                     |
| 12.   | STANDARD MANHOLE DETAILS                                                                   |