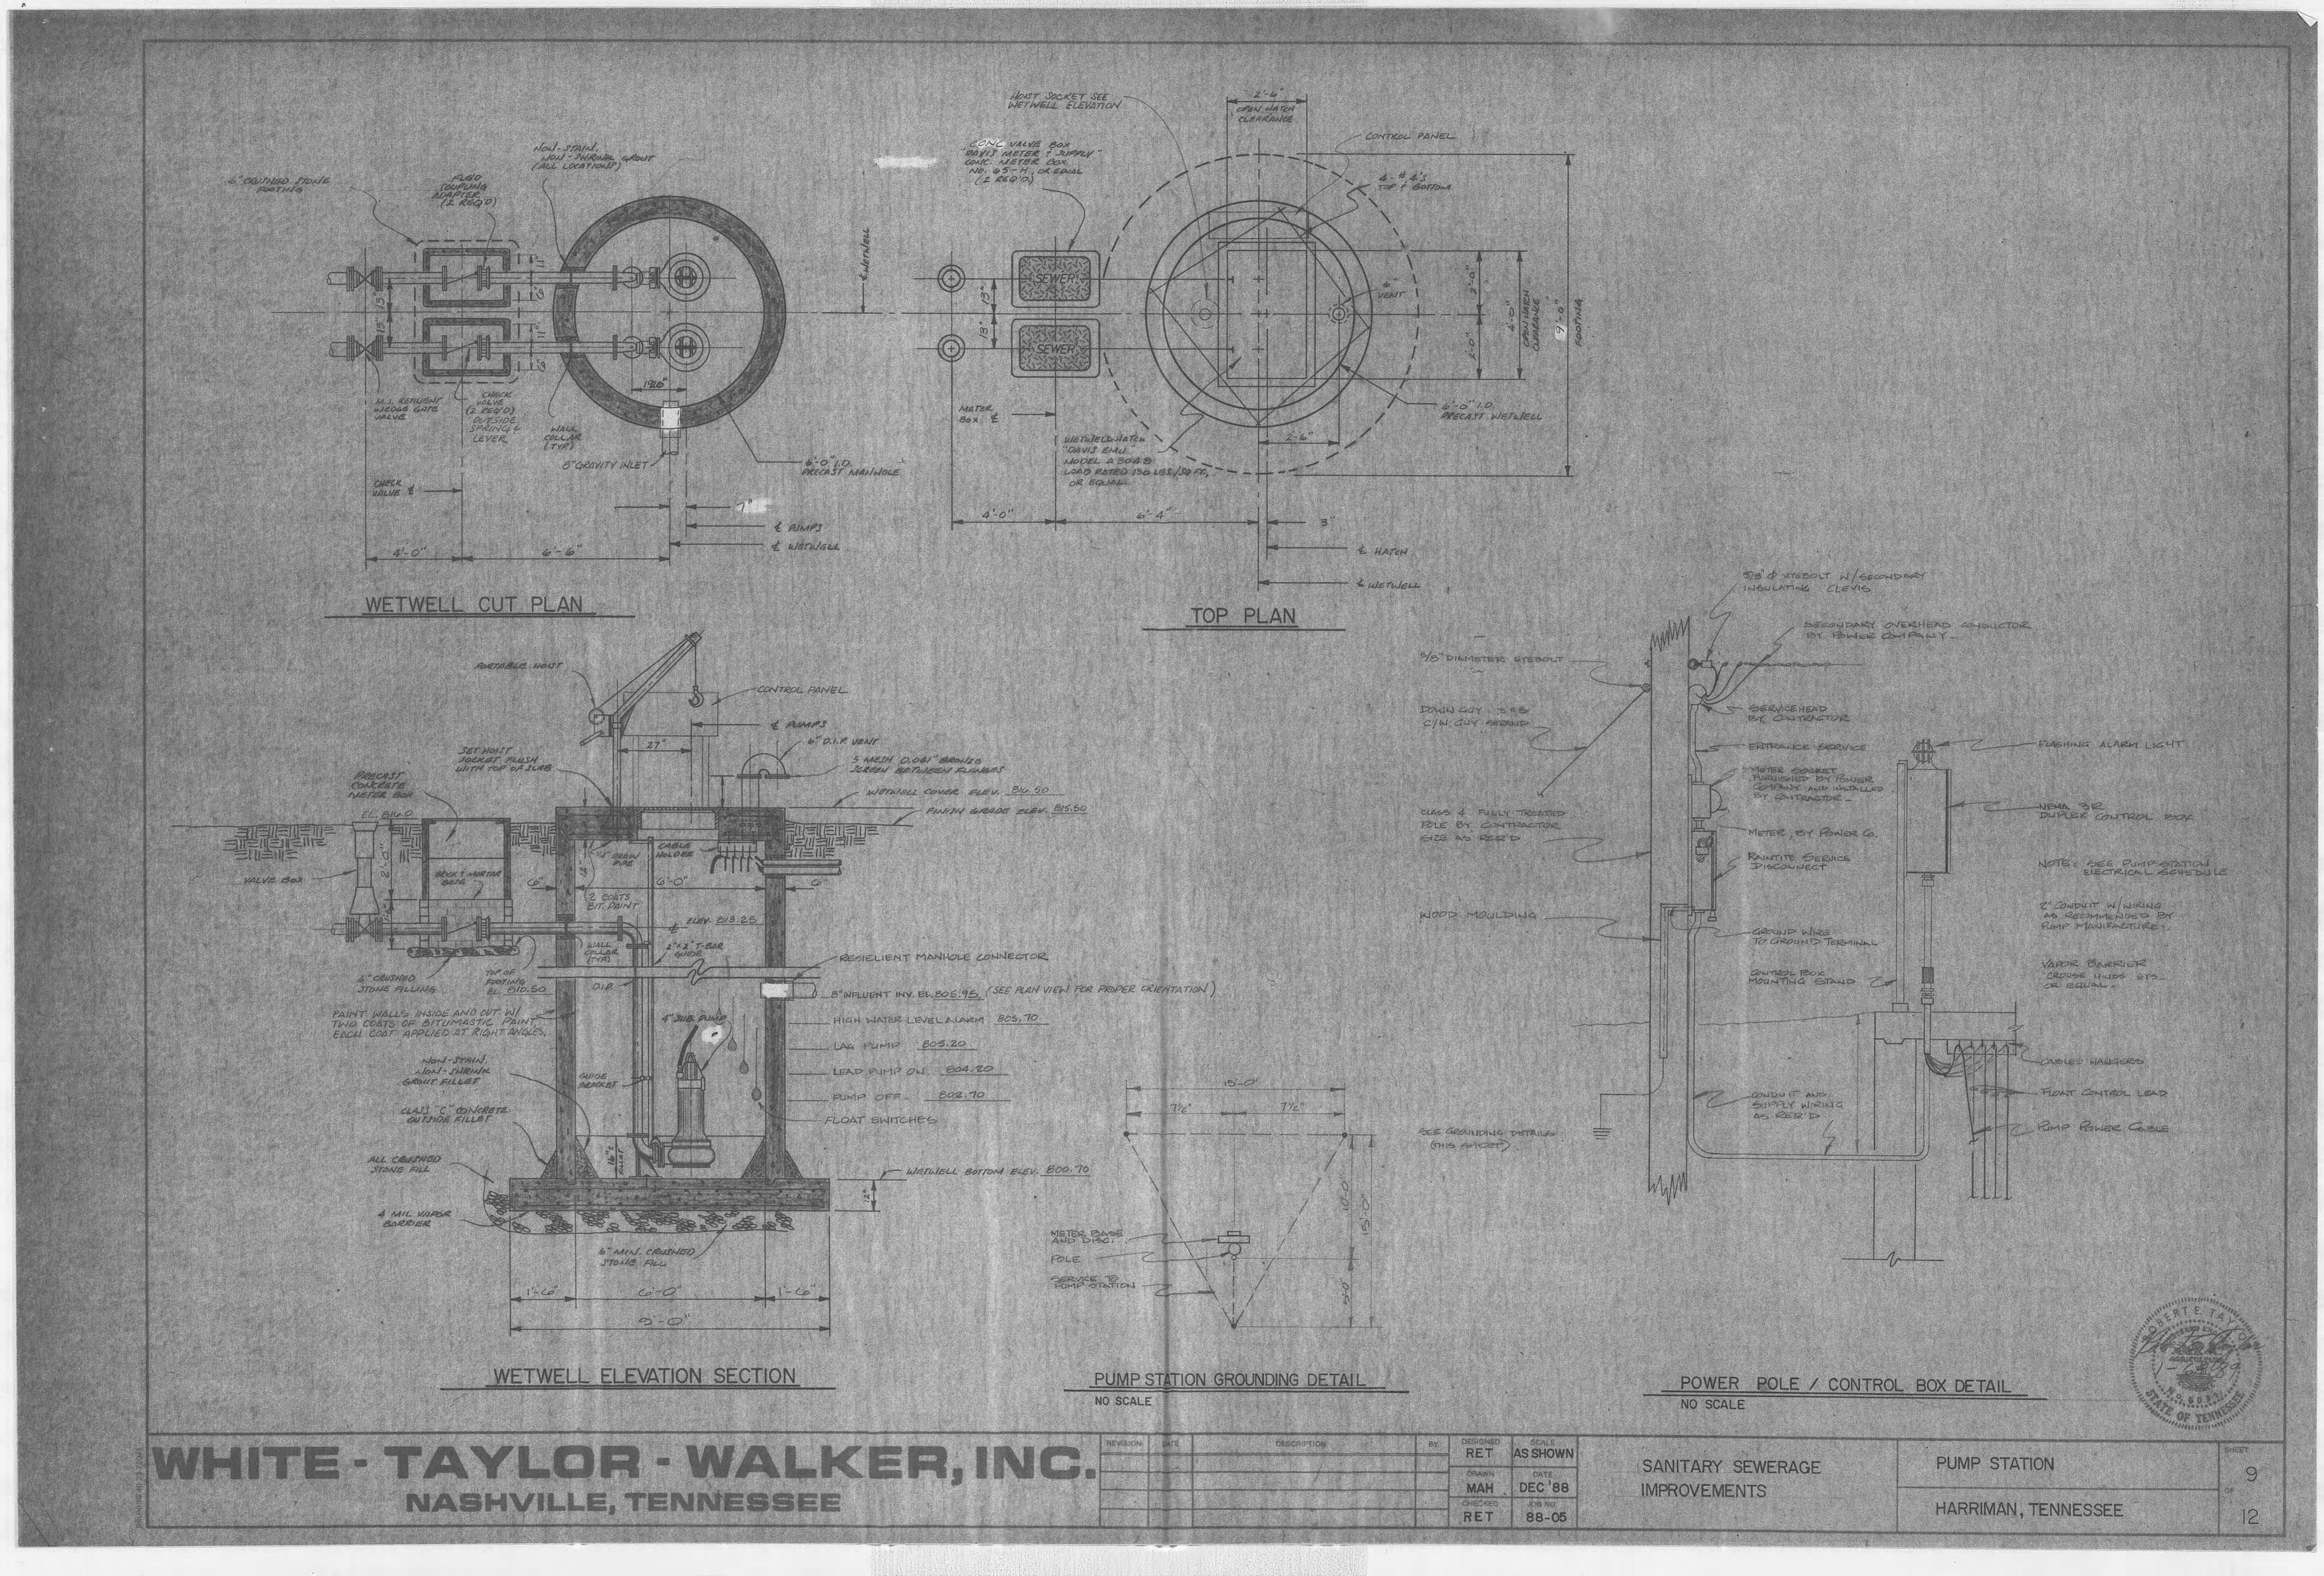

## INDEX OF DRAWINGS

| SHEET | PESCRIPTION                                                                                |
|-------|--------------------------------------------------------------------------------------------|
| 1.    | / EXCAMAP                                                                                  |
| 2. /  | TA. 0+00 TO STA. 15+50 E.O.L.                                                              |
| 3.    | 0+00 TO STA. 5+05 E.O.L.<br>STA. 0+00 TO STA. 6+00 E.O.L.<br>STA. 0+00 TO STA. 3+05 E.O.L. |
| 4.    | STA. 0+32 TO STA. 14+00                                                                    |
| 5     | STA. 14+00 TO STA. 17+00 E.O.L.                                                            |
| 9     | LIVE 5" STA. 0+00 TO STA. 15+00                                                            |
| 7)    | LINE D' STA. 15+00 TO STA. 27+08 E.O.L.                                                    |
| 8.    | ENE"E"STA, 0+00 TO STA, 16+00 E.O.L.                                                       |
| 9.    | PUMP STATION SITE PLAN AND DETAILS                                                         |
| 10.   | PUMP STATION DETAILS                                                                       |
| 11.   | STANDARD SEWER DETAILS                                                                     |
| 12.   | STANDARD MANHOLE DETAILS                                                                   |