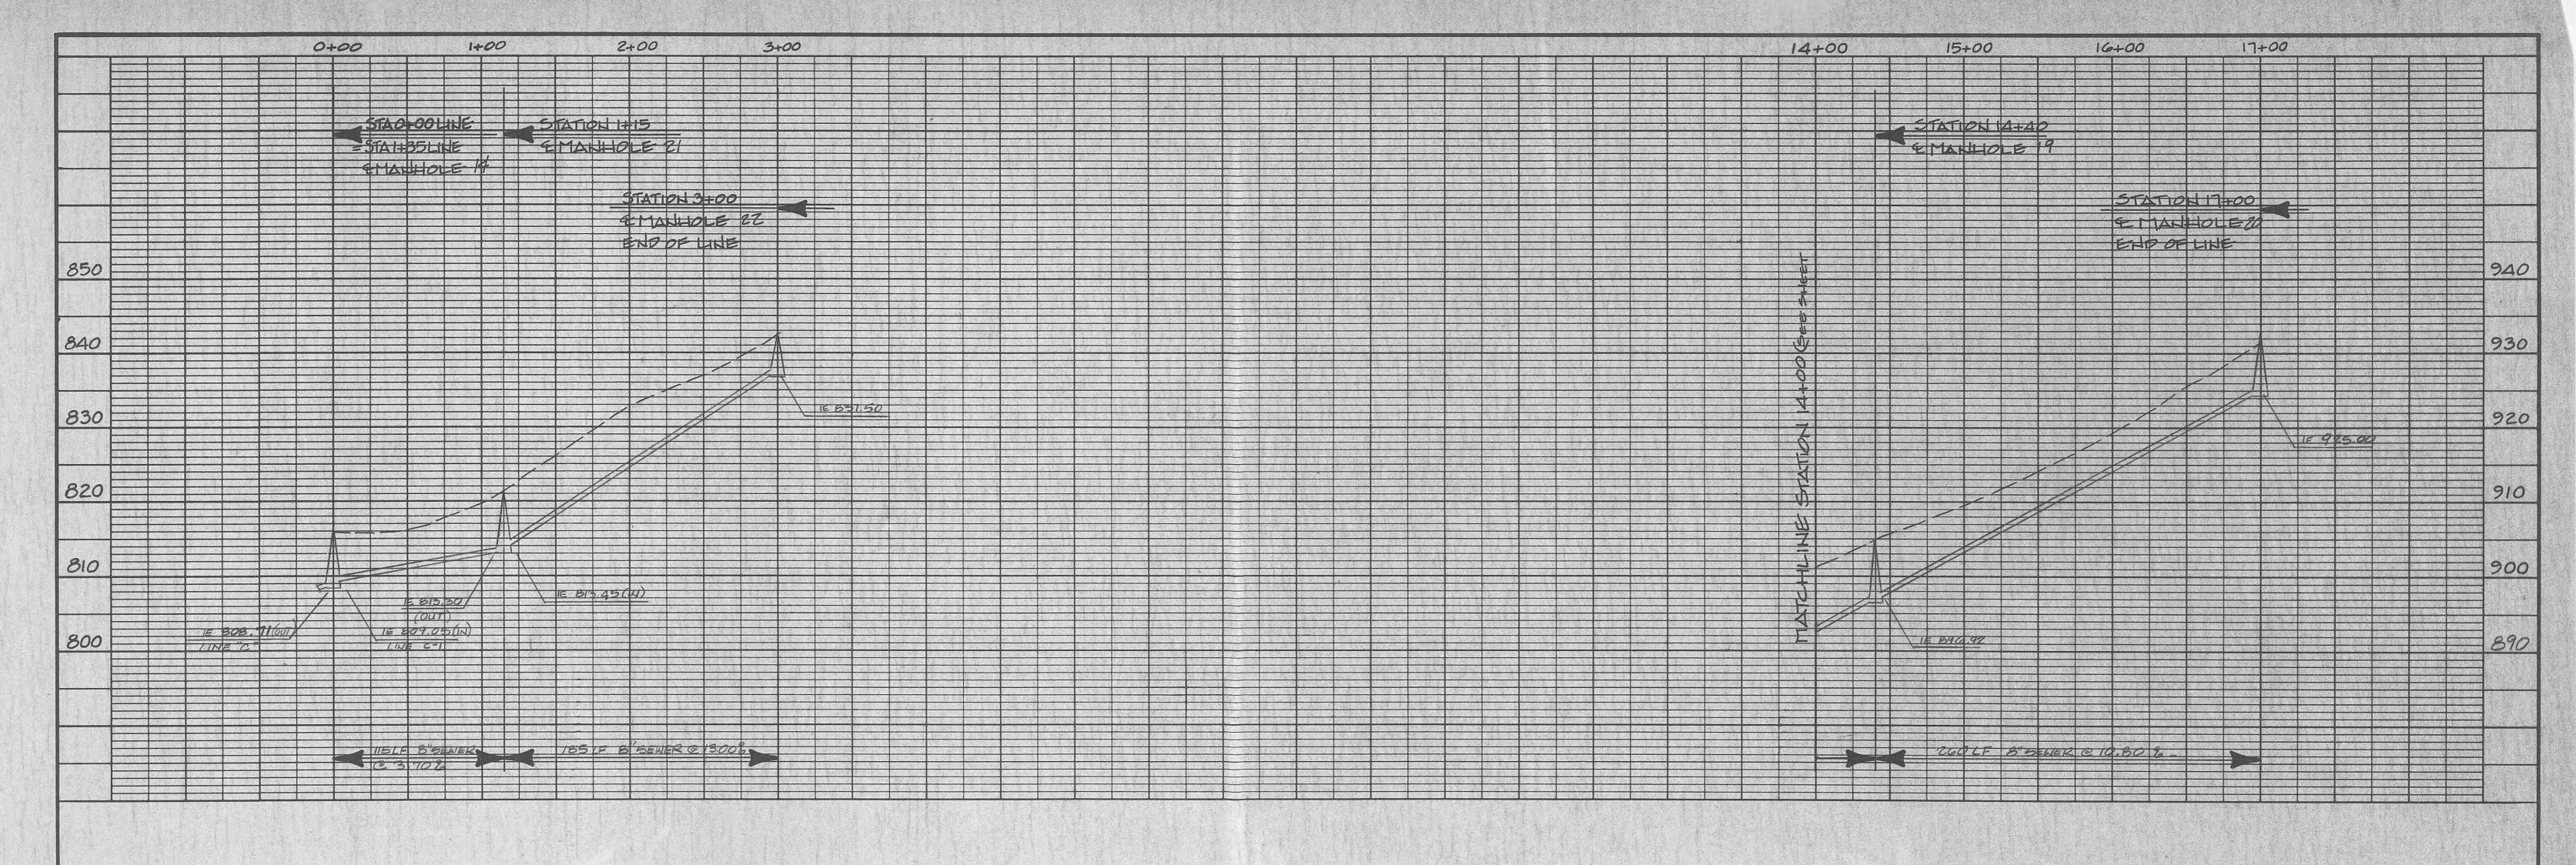

SANITARY SEWERAGE
IMPROVEMENTS

LINE "C" STA. 0+00 TO STA. 3+00 E.O.L.
LINE "C" STA. 14+00TO STA. 17+00 E.O.L.

HARRIMAN, TENNESSEE.

5