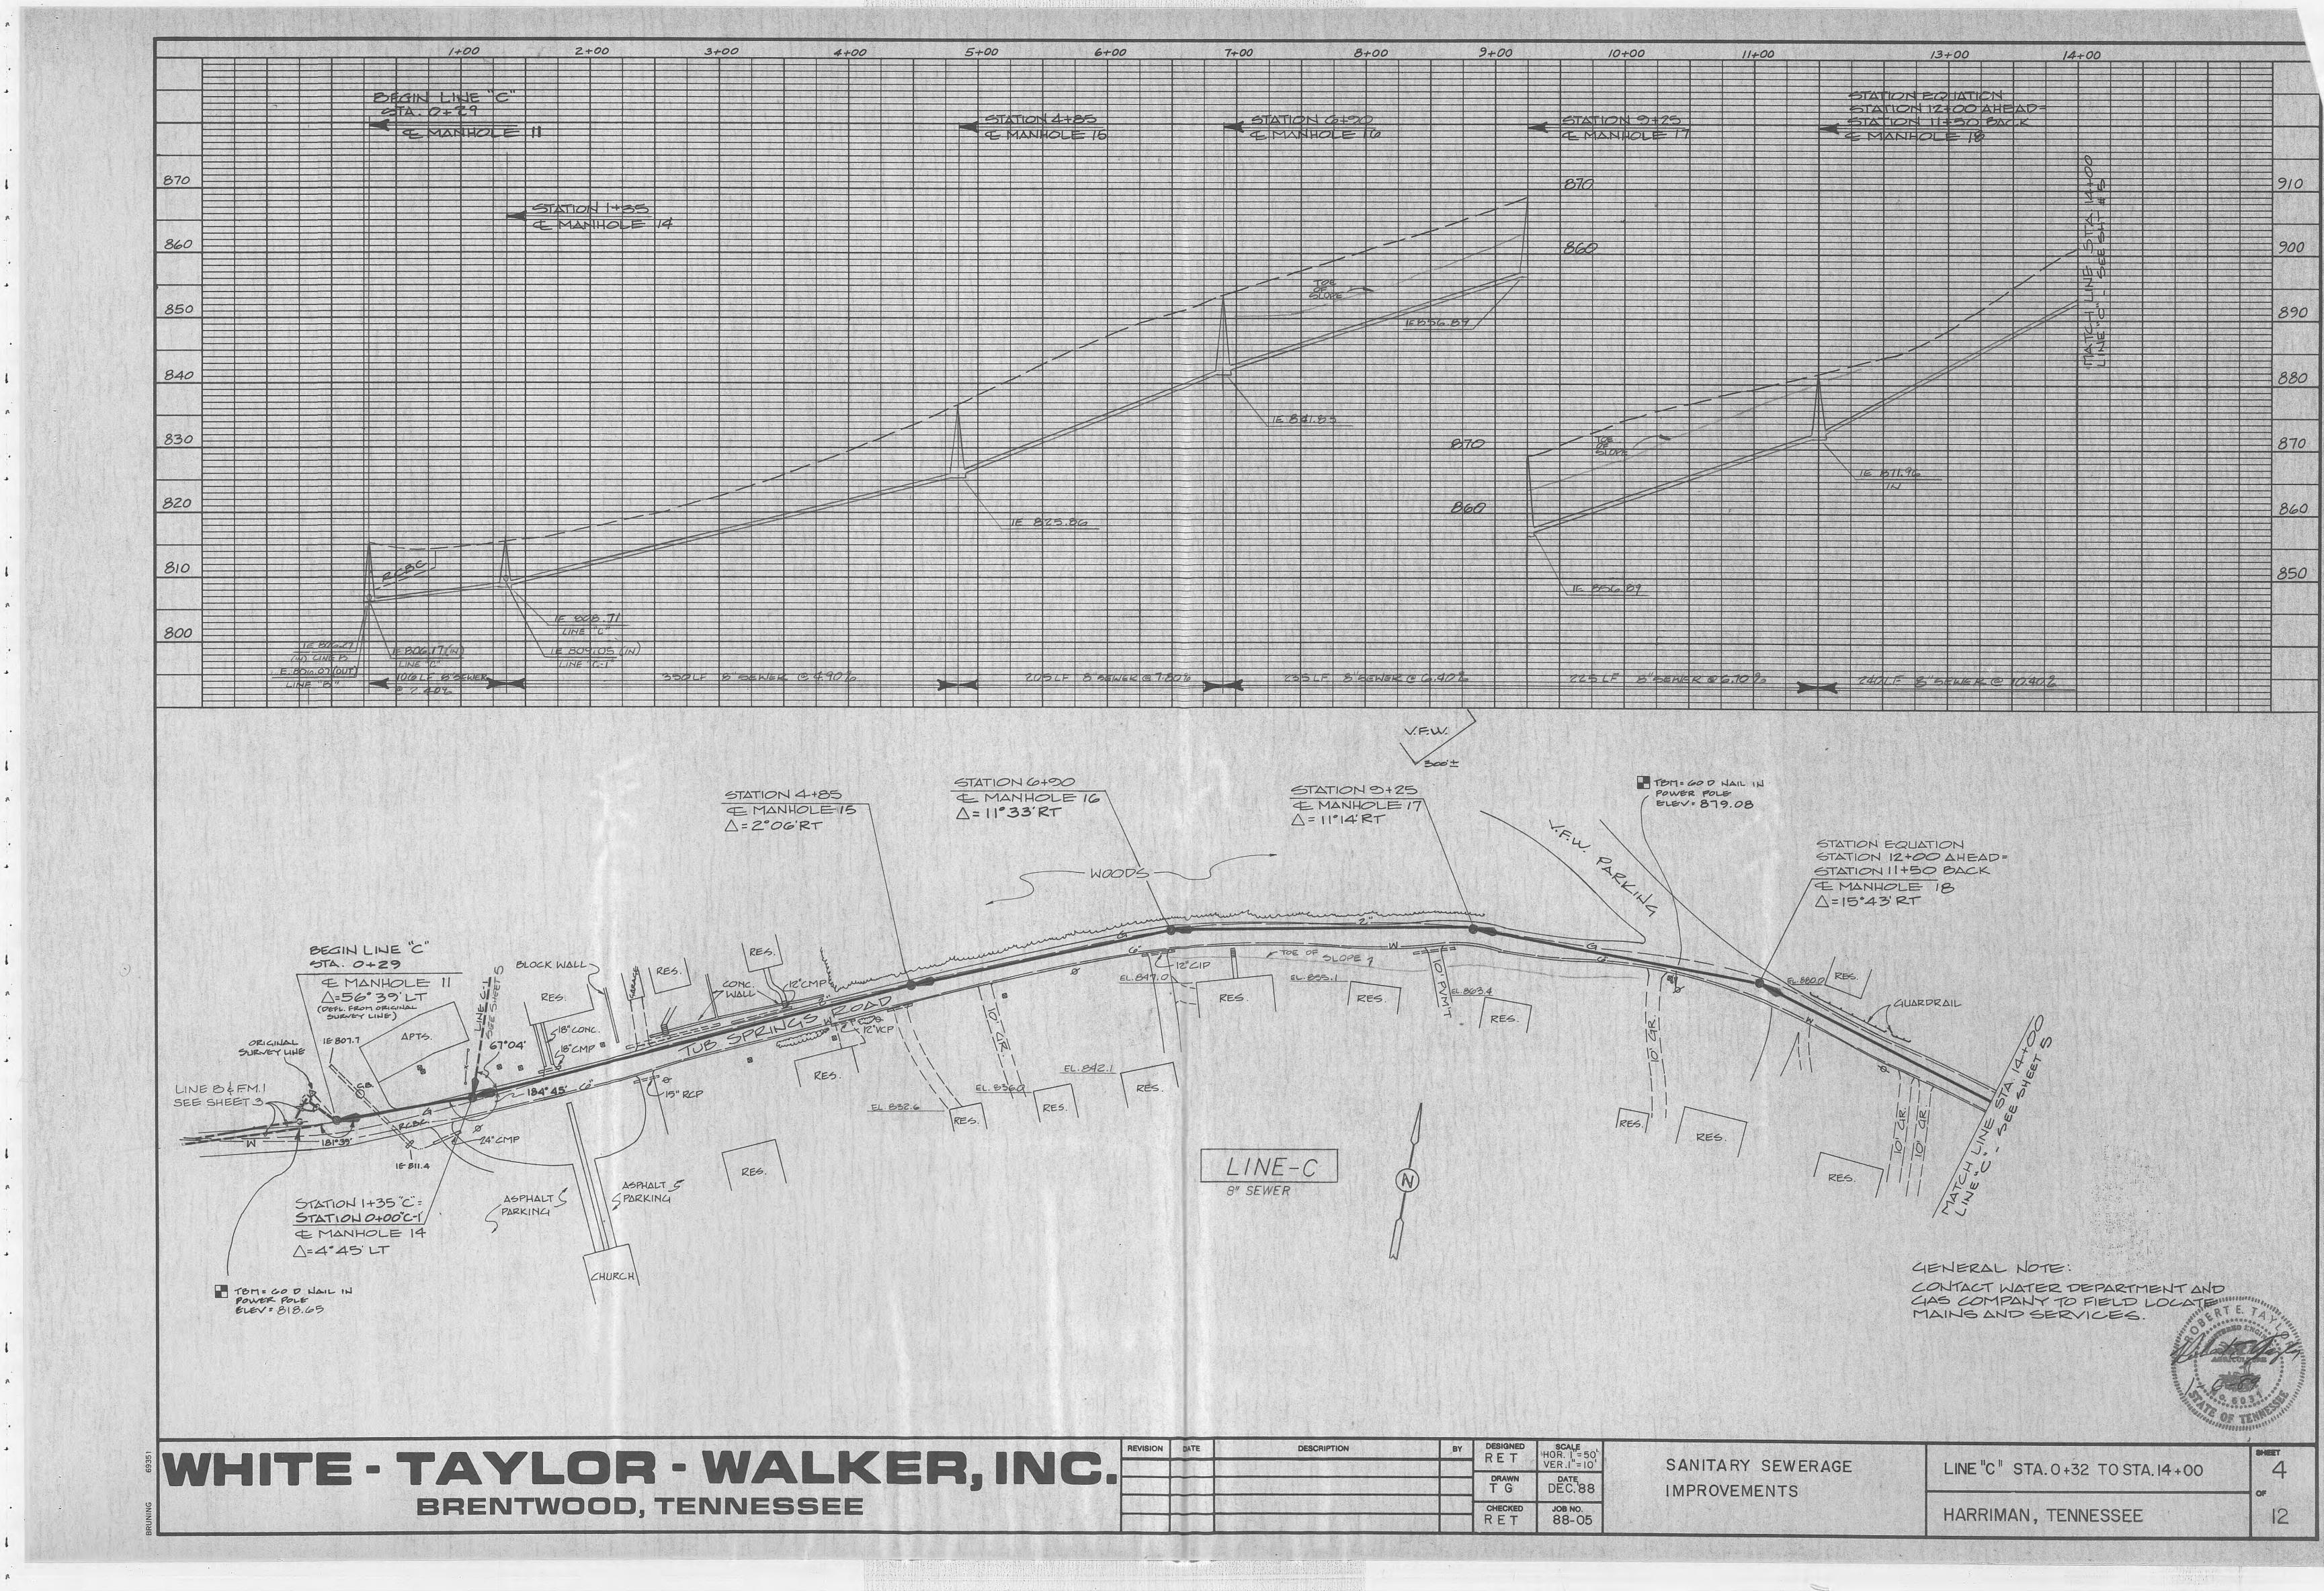

SANITARY SEWERAGE
IMPROVEMENTS

LINE "C" STA. 0+00 TO STA. 3+00 E.O.L.
LINE "C" STA. 14+00TO STA. 17+00 E.O.L.

HARRIMAN, TENNESSEE.

5