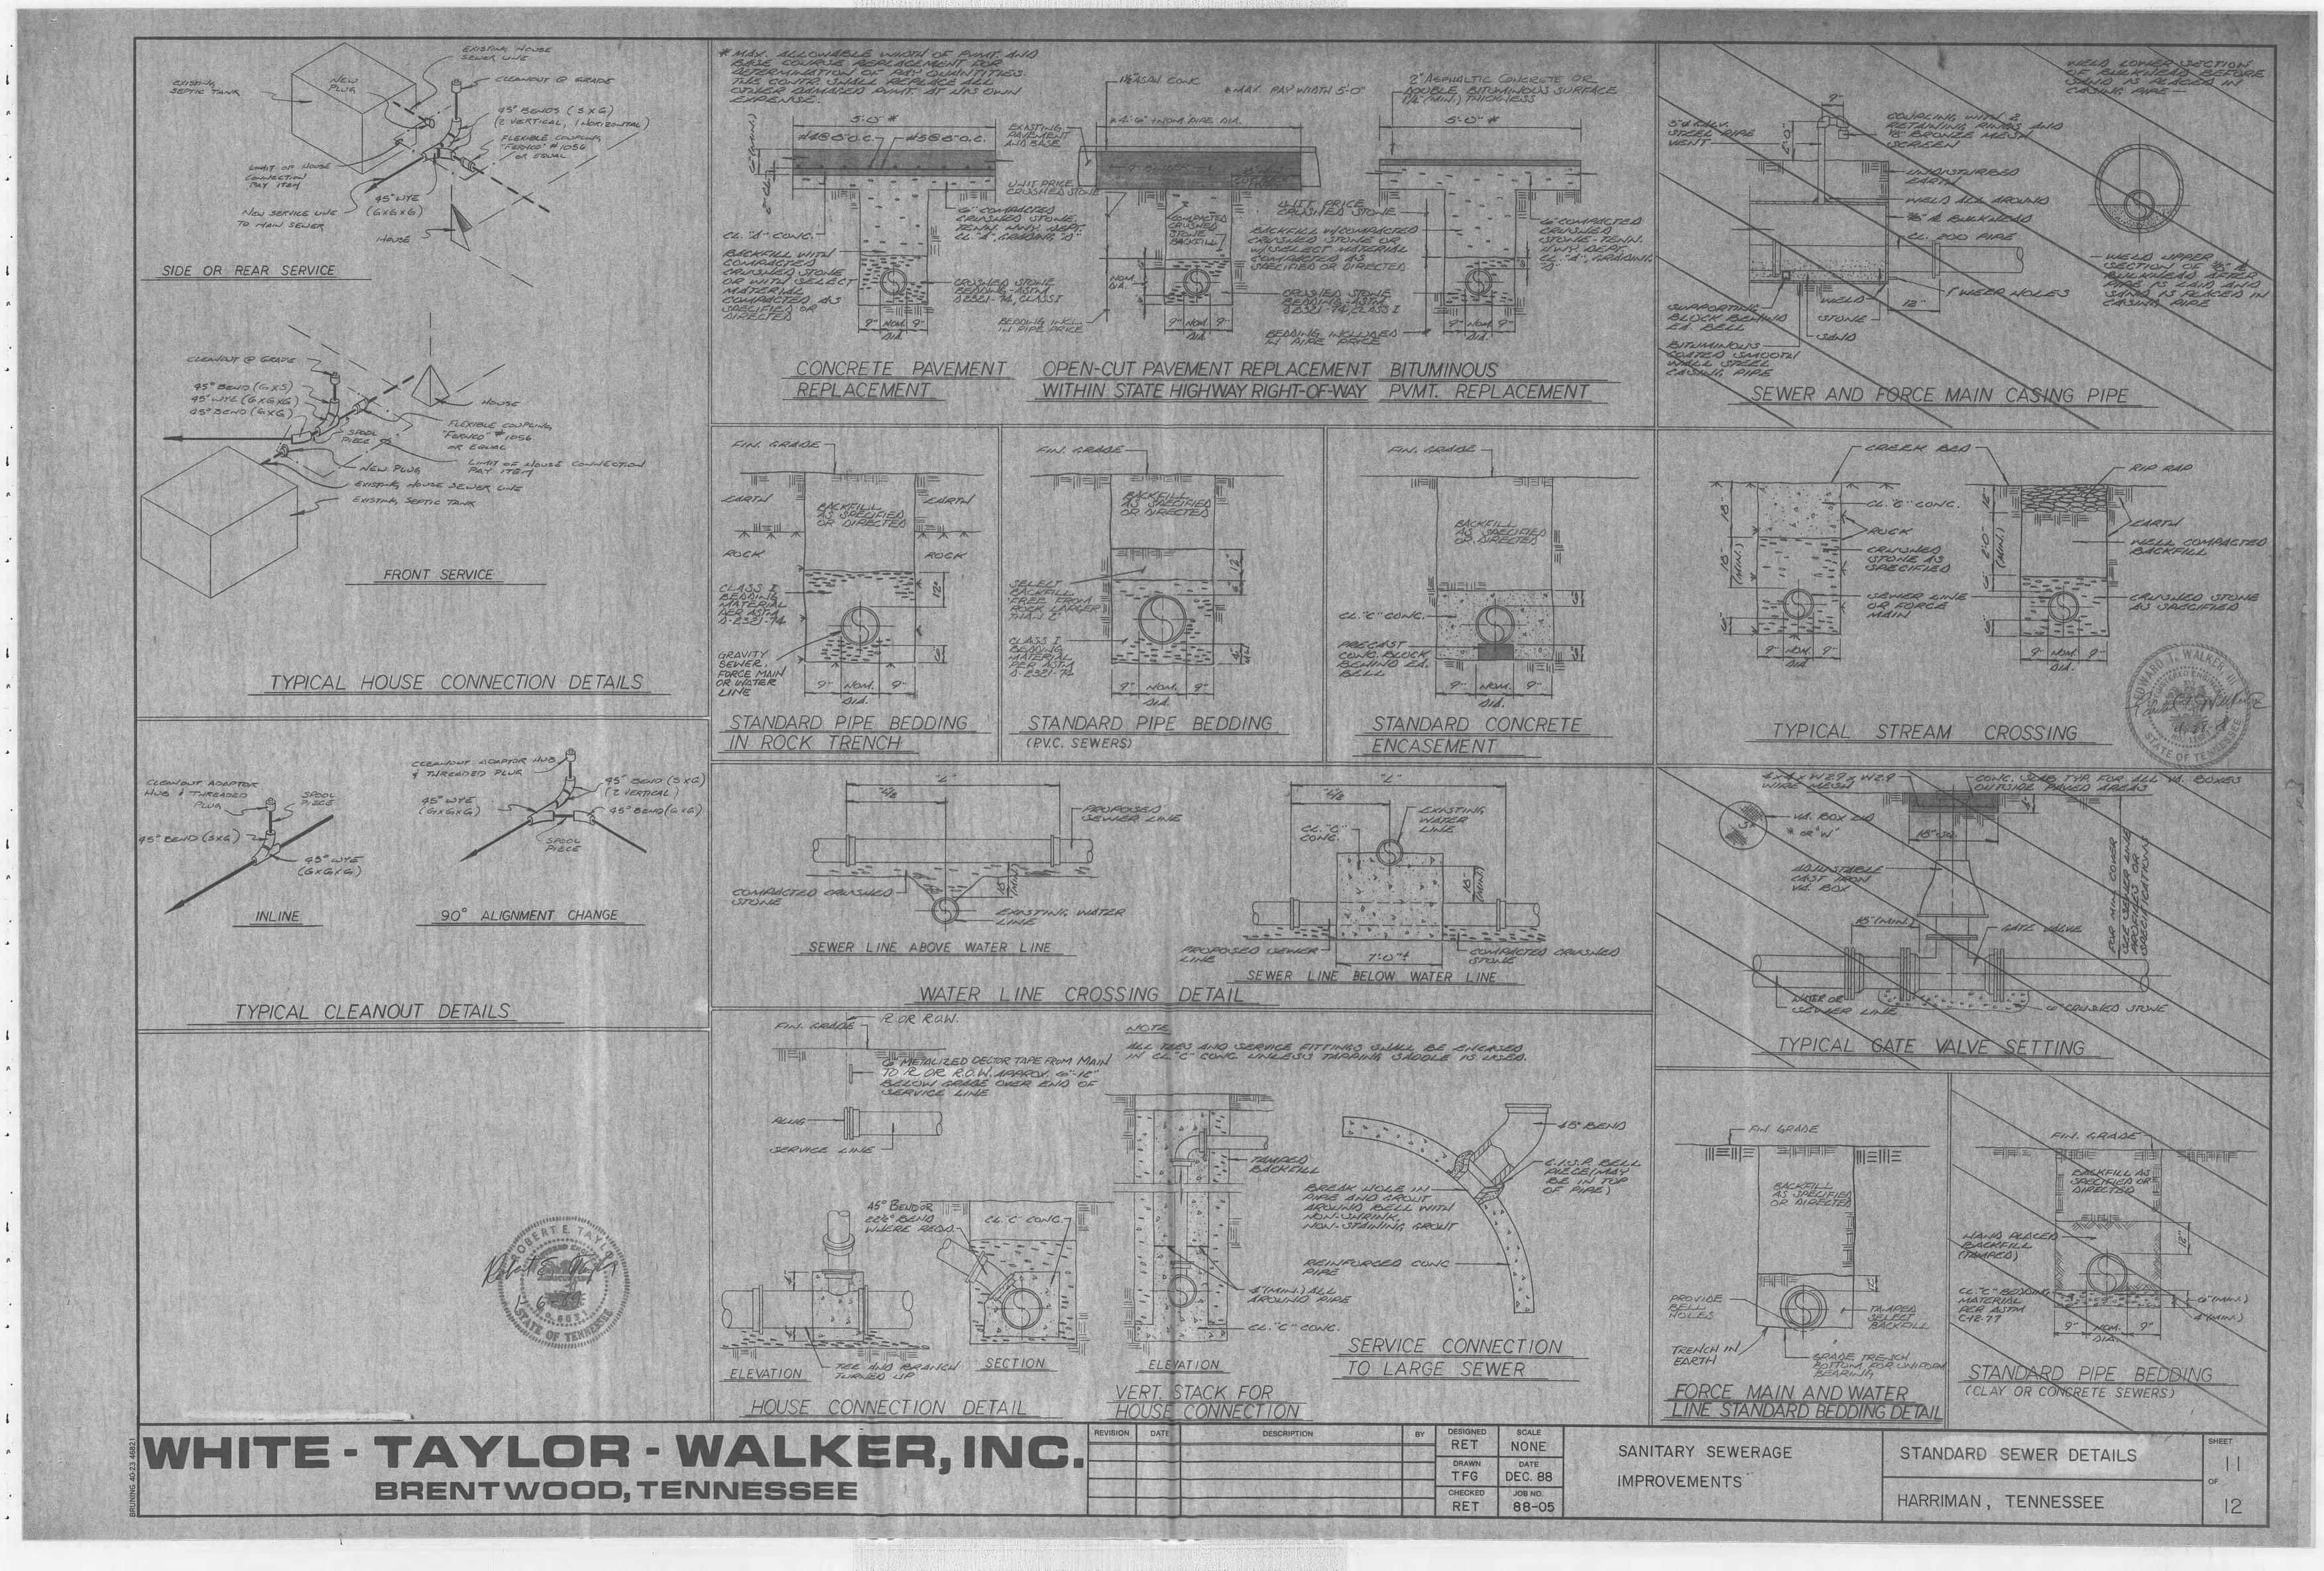

## INDEX OF DRAWINGS

| SHEET | PESCRIPTION                                                                                |
|-------|--------------------------------------------------------------------------------------------|
| 1.    | / EXCAMAP                                                                                  |
| 2. /  | TA. 0+00 TO STA. 15+50 E.O.L.                                                              |
| 3.    | 0+00 TO STA. 5+05 E.O.L.<br>STA. 0+00 TO STA. 6+00 E.O.L.<br>STA. 0+00 TO STA. 3+05 E.O.L. |
| 4.    | STA. 0+32 TO STA. 14+00                                                                    |
| 5     | STA. 14+00 TO STA. 17+00 E.O.L.                                                            |
| 9     | LIVE 5" STA. 0+00 TO STA. 15+00                                                            |
| 7)    | LINE D' STA. 15+00 TO STA. 27+08 E.O.L.                                                    |
| 8.    | ENE"E"STA, 0+00 TO STA, 16+00 E.O.L.                                                       |
| 9.    | PUMP STATION SITE PLAN AND DETAILS                                                         |
| 10.   | PUMP STATION DETAILS                                                                       |
| 11.   | STANDARD SEWER DETAILS                                                                     |
| 12.   | STANDARD MANHOLE DETAILS                                                                   |