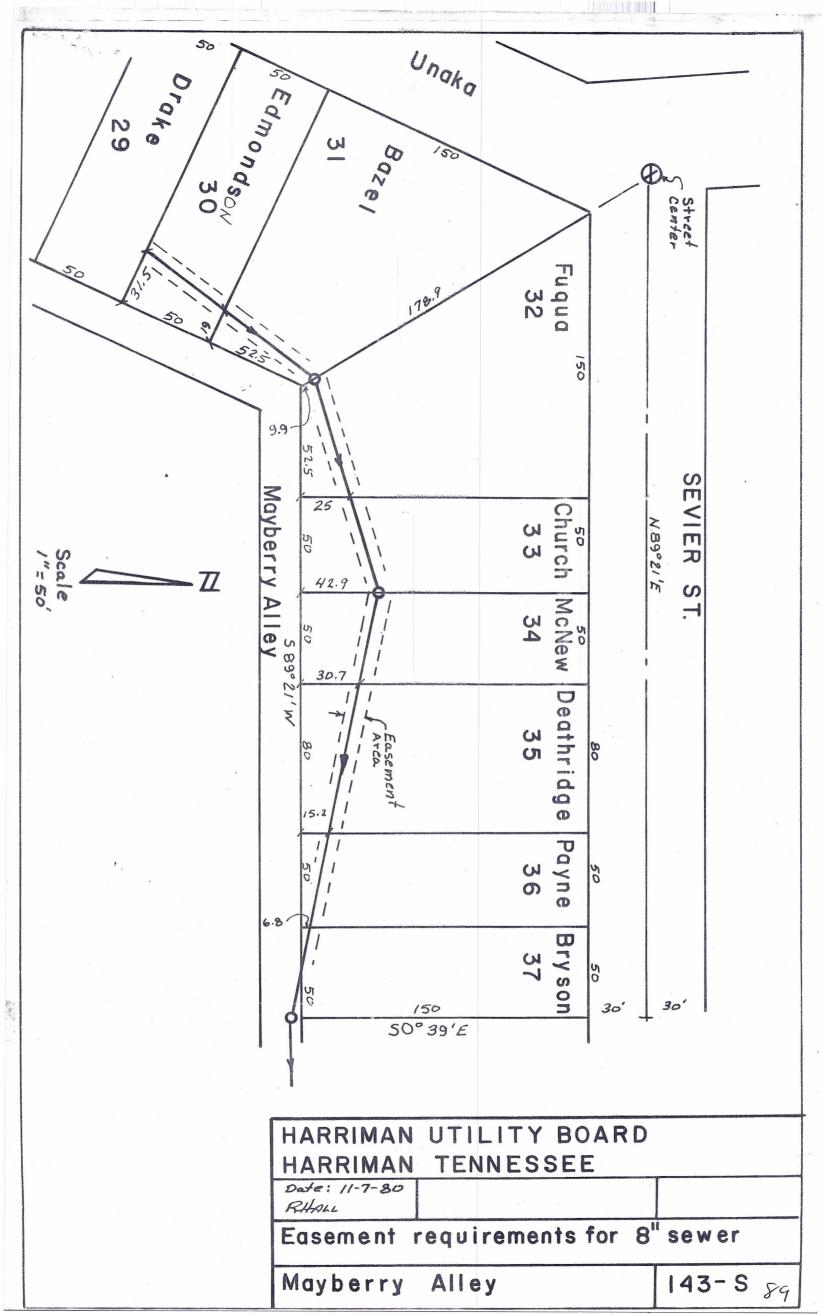

y accepated the within instrument Witness my hand and official sea                       | Signature of owner or owners,  Mrs Biel Minner  Leath Lade  County, the within named bargainors  Le Mc New  quainted, and who acknowledged that She_  for the purposes therein contained.  I this 5th day of Learning 198/ |
| £0               | This easement signed this Witness:  State of Tennessee Roane County Personally appeared before me a Notary Public in and for said with whom I am personally accepated the within instrument Witness my hand and official sea My commission expires | Signature of owner or owners,  Mrs Biel Minner  Leath Lade  County, the within named bargainors  Le Mc New  quainted, and who acknowledged that She_  for the purposes therein contained.  I this 5th day of Learning 198/ |