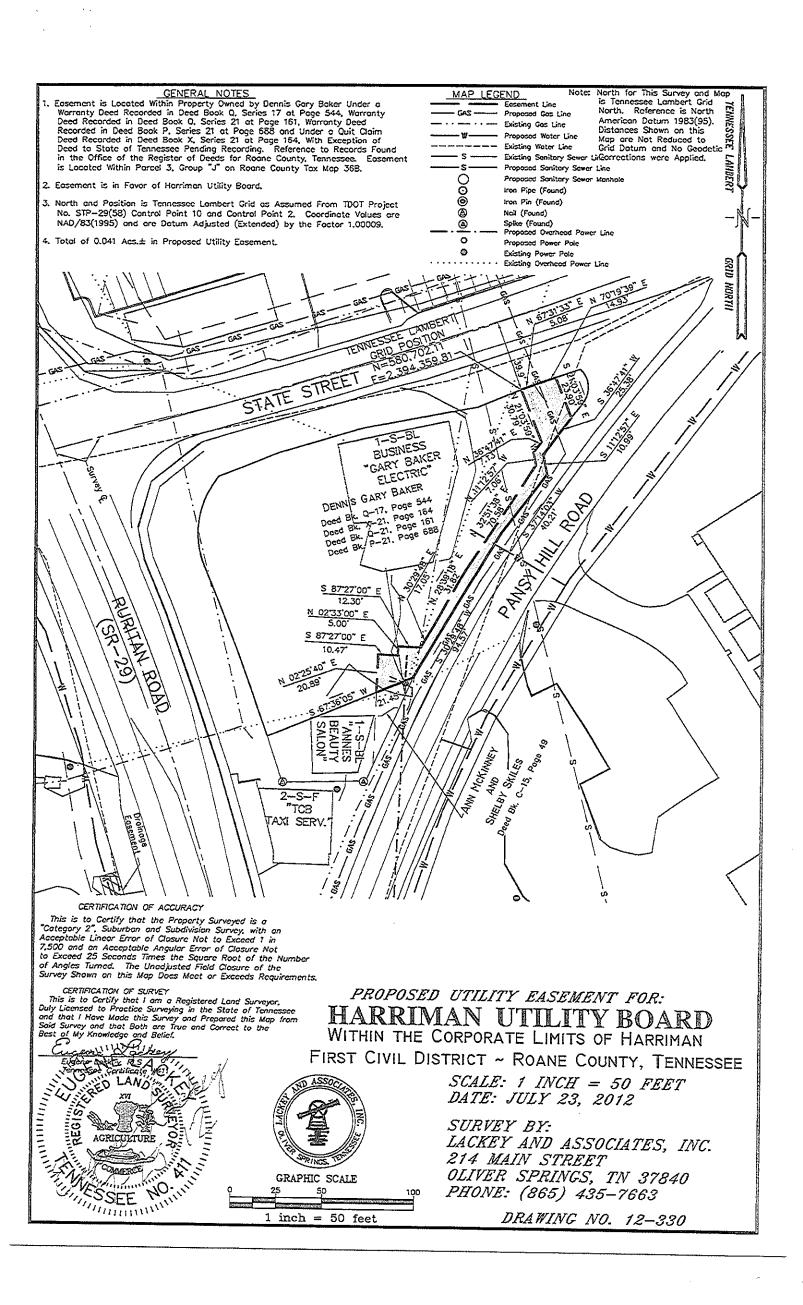

# EXHIBIT "A" EASEMENT DESCRIPTION

Dennis Gary Baker, resident of Roane County, Tennessee.

Harriman Utility Board, with mailing address of 300 North Roane Street, Harriman, TN 37748, located in Roane County, Tennessee.

Easement situated in the First Civil District of Roane County, Tennessee and within the Corporate Limits of Harriman, Tennessee and being located on the northwesterly side of Pansy Hill Road and the southerly side of State Street, being a non-exclusive utility easement which is more fully described by metes and bounds as follows:

Beginning on an unmonumented point in the southerly right of way for State Street, said point being located at 39.9 feet from the survey center line for State Street and said beginning being defined as located at Tennessee Lambert Grid Position North = 580,702.11 and East = 2,394,359.81; Thence, with the southerly line of State Street as follows: 1.) North 67deg 31min 33sec East 5.08 feet to an unmonumented point; 2.) North 70deg 19min 39sec East 14.93 feet to an unmonumented point; Thence, leaving State Street, with line interior to Dennis Gary Baker (Q-17/544, X-21/164, Q-21/161 and P-21/688), South 21deg 03min 59sec East 23.90 feet to an unmonumented point in the northwesterly right of way for Pansy Hill Road; Thence, with the northwesterly right of way for Pansy Hill Road as follows: 1.) South 36deg 47min 41sec West 25.38 feet to an unmonumented point; 2.) South 11deg 12min 57sec East 10.99 feet to an unmonumented point; 3.) South 37deg 14min 03sec West 40.21 feet to an unmonumented point; 4.) South 30deg 29min 48sec West 94.57 feet to an unmonumented point, being a corner of Dennis Gary Barker with Ann McKinney and Shelby Skiles in the northwesterly line of Pansy Hill Road; Thence, with line of Ann McKinney and Shelby Skiles (C-15/49), South 67deg 36min 05sec West 21.45 feet to an unmonumented point in said line; Thence, with line(s) interior to Dennis Gary Baker (Q-17/544, X-21/164, Q-21/161 and P-21/688) as follows: 1.) North 02deg 25min 40sec East 20.89 feet to an unmonumented point; 2.) South 87deg 27min 00sec East 10.47 feet to an unmonumented point; 3.) North 02deg 33min 00sec East 5.00 feet to an unmonumented point; 4.) South 87deg 27min 00sec East 12.30 feet to an unmonumented point; 5.) North 30deg 29min 48sec East 17.05 feet to an unmonumented point; 6.) North 28deg 39min 18sec East 31.82 feet to an unmonumented point; 7.) North 32deg 51min 38sec East 70.58 feet to an unmonumented point; 8.) North 11deg 12min 57sec East 7.06 feet to an unmonumented point; 9.) North 36deg 47min 41sec West 7.13 feet to an unmonumented point; 10.) North 21deg 03min 59sec West 30.79 feet to the point of beginning. Containing 0.041 Acre (more or less) and being easement only.

The above as shown on a plat of survey by Lackey and Associates, Inc. of 214 Main Street, Oliver Springs, TN 37840, dated July 23, 2012 and designated as Drawing Number 12-330 with bearings being referenced to Tennessee Lambert Grid North and position being referenced to Tennessee Lambert Grid Position (NAD 1983-95) datum adjusted (extended) by a factor of 1.00009.

Easement is located within Parcel 3, Group "J" on Roane County Tax Map 36B.

Easement is located within the same property acquired by Dennis Gary Baker, d/b/a Gary Baker Leasing, a/k/a Gary Baker under a Warranty Deed recorded in Deed Book Q, Series 17 at Page 544, Quit Claim Deed recorded in Deed Book X, Series 21 at Page 164, Warranty Deed recorded in Deed Book Q, Series 21 at Page 161 and Warranty Deed recorded in Deed Book P, Series 21 at Page 688 in the Office of the Register of Deeds for Roane County, Tennessee.