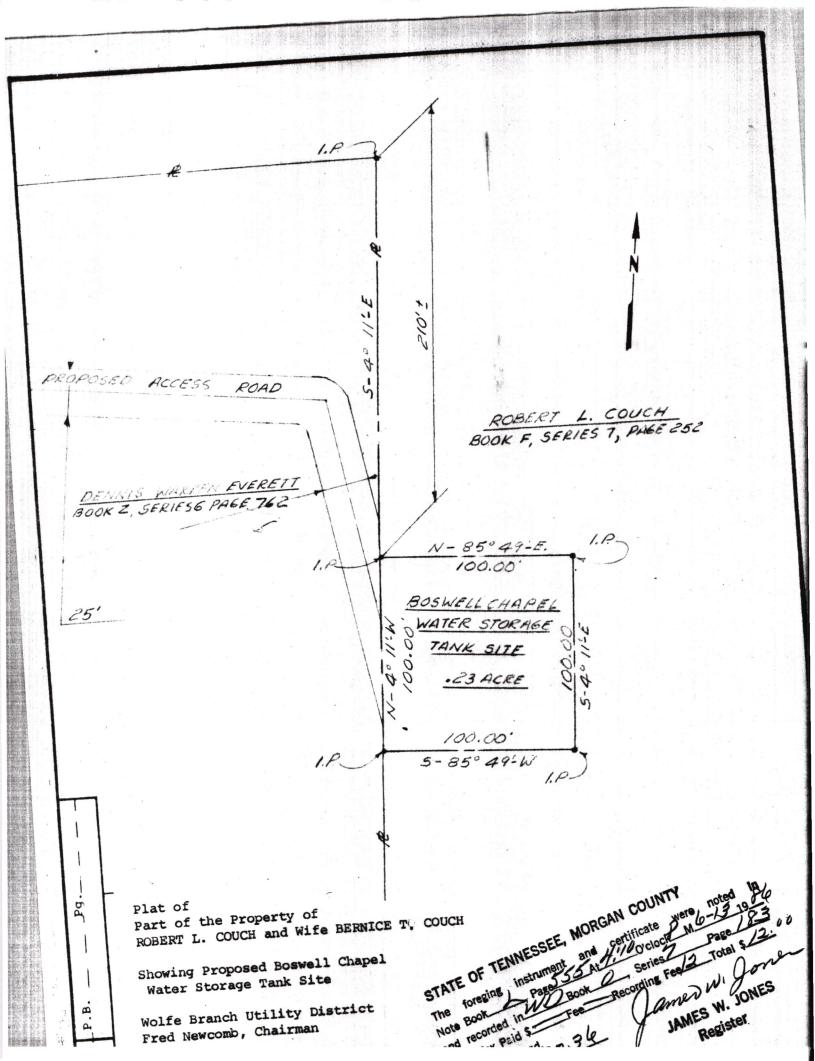

### BOSWELL CHAPEL WATER STORAGE TANK SITE

record

H-Ls

CO'Clock

JAMES W. JONES, Register MORGAN COUNTY

Beginning at a point marked by an iron pin in the irregular western line of the above mentioned Robert L. Couch and Wife, Bernice T. Couch, property, hereinafter referred to as the said Couch property, said point being S 4°11' E, 210 feet more or less from an iron pin marking a common corner of the said Couch property and the property of Dennis Warren Everett, thence from said beginning point in an eastwardly direction and on a bearing of N 85°49' E a distance of 100.00 feet to a point, being the northeast corner of the said Water Tank Site, said point and corner being marked by an iron pin, thence in a southwardly direction and on a bearing of S 4°11' E a distance of 100.00 feet to a point, said point being the southeast corner of the said Water Tank Site, said point and corner being marked by an iron pin, thence in a southwestward direction and on a bearing of S 85°49' W a distance of 100.00 feet to a point in the western line of the said Couch property, said point being the southwest corner of the said Water Tank Site, said point and corner being marked by an iron pin, thence in a northwestward direction with and along the said western line of the said Couch property, on a bearing of N 4°11' W a distance of 100.00 feet to the point of beginning, said parcel containing 0.23 Acre, AS SHOWN on Drawing No. 7972-PA-001, dated January 23, 1986, prepared by Hensley-Schmidt, Inc., said Drawing being made a part hereof by attachment hereto.

### BOSWELL CHAPEL WATER STORAGE TANK SITE

received for record this

Cat H. 10 Pm

JAMES W. JONES, Register MORGAN COUNTY

Beginning at a point marked by an iron pin in the irregular western line of the above mentioned Robert L. Couch and Wife, Bernice T. Couch, property, hereinafter referred to as the said Couch property, said point being S 4°11' E, 210 feet more or less from an iron pin marking a common corner of the said Couch property and the property of Dennis Warren Everett, thence from said beginning point in an eastwardly direction and on a bearing of N 85°49' E a distance of 100.00 feet to a point, being the northeast corner of the said Water Tank Site, said point and corner being marked by an iron pin, thence in a southwardly direction and on a bearing of S 4°11' E a distance of 100.00 feet to a point, said point being the southeast corner of the said Water Tank Site, said point and corner being marked by an iron pin, thence in a southwestward direction and on a bearing of S 85°49' W a distance of 100.00 feet to a point in the western line of the said Couch property, said point being the southwest corner of the said Water Tank Site, said point and corner being marked by an iron pin, thence in a northwestward direction with and along the said western line of the said Couch property, on a bearing of N 4°11' W a distance of 100.00 feet to the point of beginning, said parcel containing 0.23 Acre, AS SHOWN on Drawing No. 7972-PA-001, dated January 23, 1986, prepared by Hensley-Schmidt, Inc., said Drawing being made a part hereof by attachment hereto.