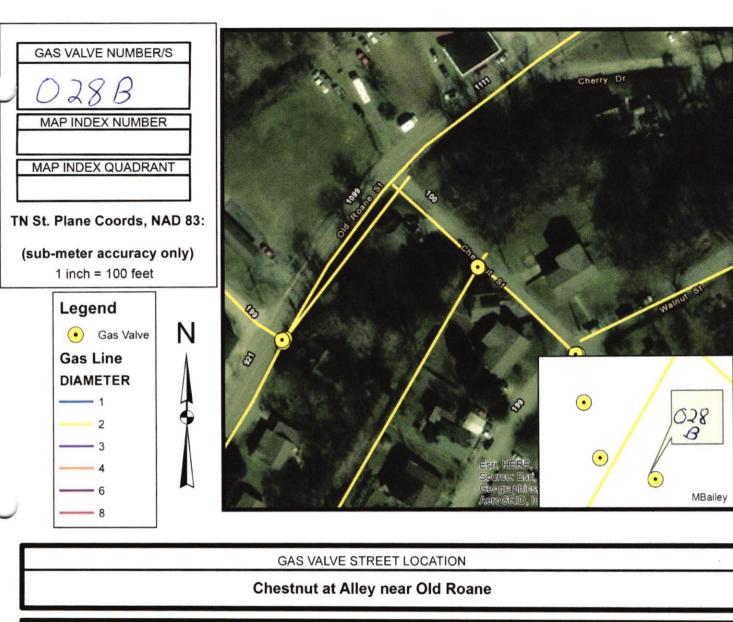

| CONTRACTOR OF THE PARTY OF |      |      |              |        |              |          |  |  |  |  |  |
|----------------------------|------|------|--------------|--------|--------------|----------|--|--|--|--|--|
| GAS VALVE INSPECTION       |      |      |              |        |              |          |  |  |  |  |  |
| DATE                       | SIZE | TYPE | OPERA<br>YES | TIONAL | INSPECTED BY | COMMENTS |  |  |  |  |  |
| 9-30-20                    |      | Poly | /            |        | T-5. JP      |          |  |  |  |  |  |
| 8-14-21                    | 4~   | poly |              |        | YM T5        |          |  |  |  |  |  |
|                            |      |      |              |        | 0            |          |  |  |  |  |  |
|