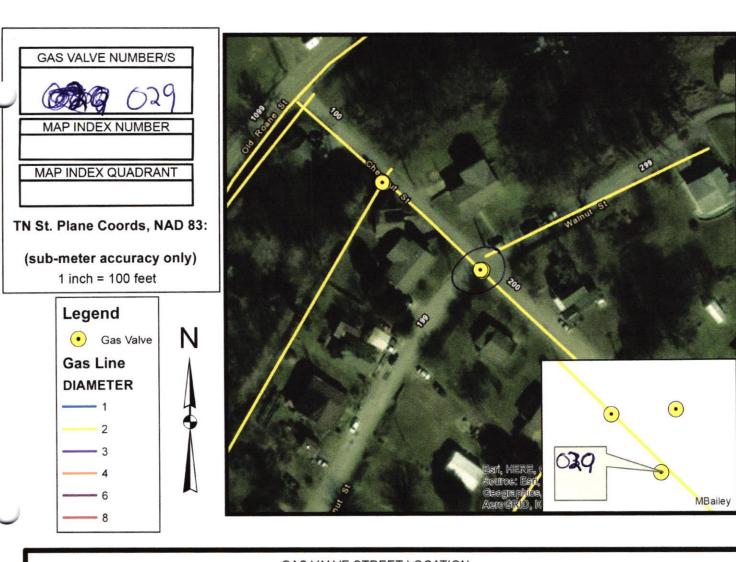

## GAS VALVE STREET LOCATION

## **Chestnut at Walnut**

| GAS VALVE INSPECTION |      |      |           |              |              |          |  |  |  |  |
|----------------------|------|------|-----------|--------------|--------------|----------|--|--|--|--|
| DATE                 | SIZE | TYPE | OPERA YES | TIONAL<br>NO | INSPECTED BY | COMMENTS |  |  |  |  |
| 9-30-20              |      | Poly | /         |              | J.J. JP      |          |  |  |  |  |
| 8-14-21              | 4"   | Poly | /         |              | JM TJ.       |          |  |  |  |  |
|                      |      |      |           |              | U            |          |  |  |  |  |
|                      |      |      |           |              |              |          |  |  |  |  |
|                      |      |      |           |              |              |          |  |  |  |  |
|                      |      |      |           |              |              |          |  |  |  |  |
|                      |      |      | Me of     | - 6          |              |          |  |  |  |  |
|                      |      |      |           |              |              |          |  |  |  |  |
|                      |      |      |           |              |              |          |  |  |  |  |
|                      |      |      |           |              |              |          |  |  |  |  |