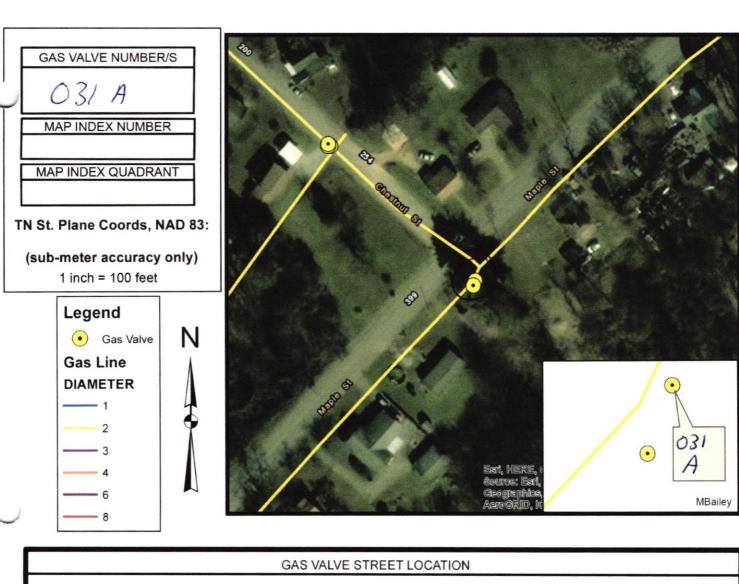

## Intersection of Maple and Chestnut

| GAS VALVE INSPECTION |      |      |              |    |              |          |  |  |  |  |  |
|----------------------|------|------|--------------|----|--------------|----------|--|--|--|--|--|
| DATE                 | SIZE | TYPE | OPERA<br>YES | NO | INSPECTED BY | COMMENTS |  |  |  |  |  |
| 8-14-21              | η~   | foly | /            |    | JM T.J       |          |  |  |  |  |  |
|                      |      |      |              |    |              |          |  |  |  |  |  |
|                      |      |      |              |    |              |          |  |  |  |  |  |
|                      |      |      |              |    |              |          |  |  |  |  |  |
|                      |      |      |              |    |              |          |  |  |  |  |  |
|                      |      |      | Berne        |    |              |          |  |  |  |  |  |
|                      |      |      |              |    |              |          |  |  |  |  |  |
|                      |      |      |              |    |              |          |  |  |  |  |  |
|                      |      |      |              |    |              |          |  |  |  |  |  |