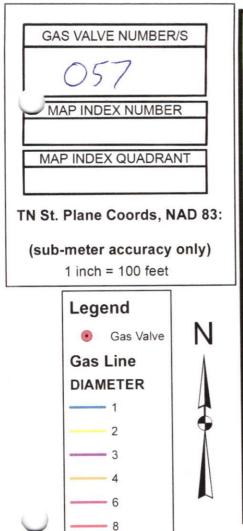

## GAS VALVE STREET LOCATION

## Margrave at Crescent

| GAS VALVE INSPECTION |      |      |              |              |              |          |  |  |  |  |  |
|----------------------|------|------|--------------|--------------|--------------|----------|--|--|--|--|--|
| DATE                 | SIZE | TYPE | OPERA<br>YES | TIONAL<br>NO | INSPECTED BY | COMMENTS |  |  |  |  |  |
| 9-28-20              |      | Poly | V            |              | TJ Tyler     |          |  |  |  |  |  |
| 8-17-21              | 4~   | Poly |              |              | of tyle      |          |  |  |  |  |  |
|                      |      |      |              |              |              |          |  |  |  |  |  |
|                      |      |      |              |              |              |          |  |  |  |  |  |
|                      |      |      |              |              |              |          |  |  |  |  |  |
|                      |      |      |              |              |              |          |  |  |  |  |  |
|                      |      |      |              |              |              |          |  |  |  |  |  |
|                      |      |      |              |              |              |          |  |  |  |  |  |
|                      |      |      |              |              |              |          |  |  |  |  |  |