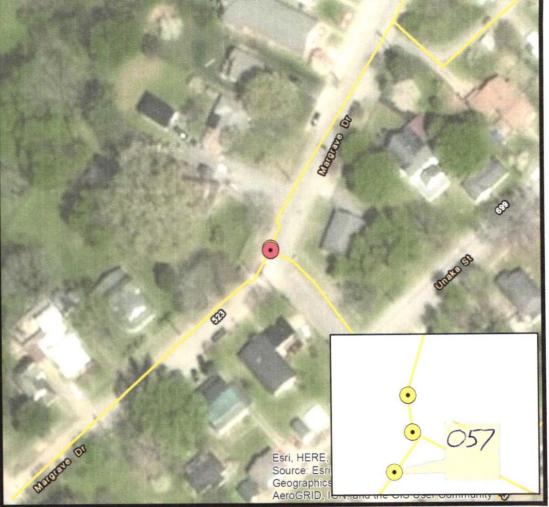

## GAS VALVE STREET LOCATION

## Margrave at Crescent

| GAS VALVE INSPECTION |      |      |              |              |              |          |  |  |  |  |  |
|----------------------|------|------|--------------|--------------|--------------|----------|--|--|--|--|--|
| DATE                 | SIZE | TYPE | OPERA<br>YES | TIONAL<br>NO | INSPECTED BY | COMMENTS |  |  |  |  |  |
| 9-28-20              |      | Poly | V            |              | TJ Tyler     |          |  |  |  |  |  |
| 8-17-21              | 4~   | Poly |              |              | of tyle      |          |  |  |  |  |  |
|                      |      |      |              |              |              |          |  |  |  |  |  |
|                      |      |      |              |              |              |          |  |  |  |  |  |
|                      |      |      |              |              |              |          |  |  |  |  |  |
|                      |      |      |              |              |              |          |  |  |  |  |  |
|                      |      |      |              |              |              |          |  |  |  |  |  |
|                      |      |      |              |              |              |          |  |  |  |  |  |
|                      |      |      |              |              |              |          |  |  |  |  |  |