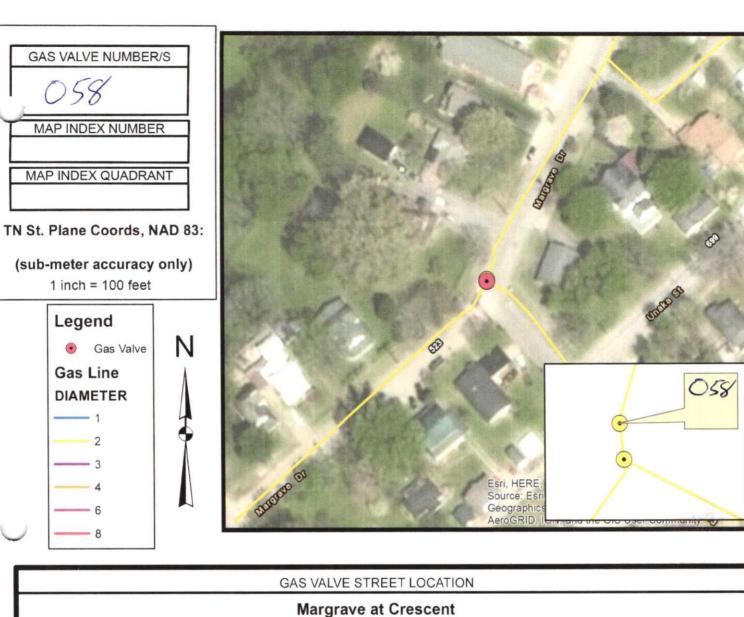

| GAS VALVE INSPECTION |      |      |                    |  |              |          |  |  |  |  |  |
|----------------------|------|------|--------------------|--|--------------|----------|--|--|--|--|--|
| DATE                 | SIZE | TYPE | OPERATIONAL YES NO |  | INSPECTED BY | COMMENTS |  |  |  |  |  |
| 9-28-20              |      | Poly |                    |  | T.J. Tyler   |          |  |  |  |  |  |
| 8-17-21              | 4"   | Poly | V                  |  | Jost Tyles   |          |  |  |  |  |  |
|                      |      |      |                    |  | 0            |          |  |  |  |  |  |
|                      |      |      |                    |  |              |          |  |  |  |  |  |
|                      |      |      |                    |  |