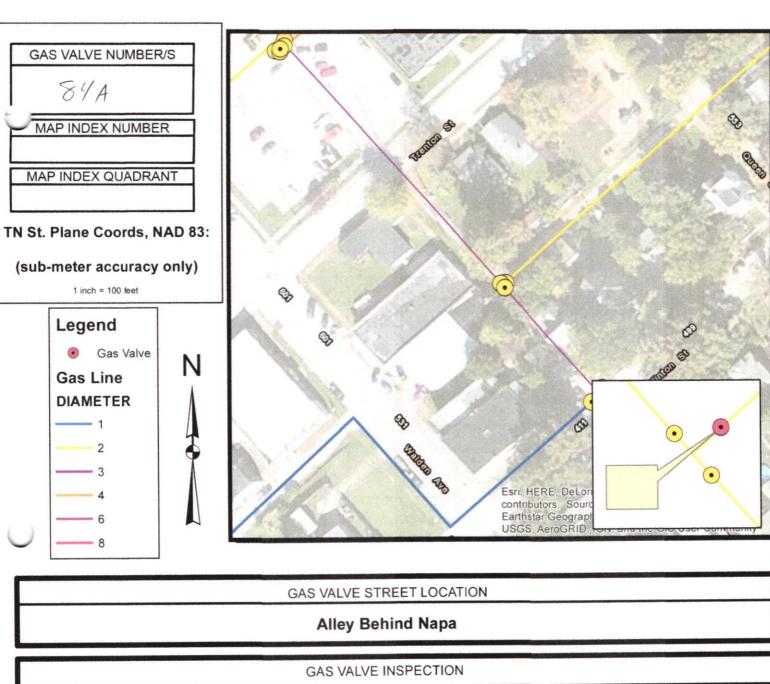

| GAS VALVE INSPECTION |      |      |                    |  |              |          |  |  |  |  |  |
|----------------------|------|------|--------------------|--|--------------|----------|--|--|--|--|--|
| DATE                 | SIZE | TYPE | OPERATIONAL YES NO |  | INSPECTED BY | COMMENTS |  |  |  |  |  |
|                      |      |      |                    |  |              |          |  |  |  |  |  |
| 7-12-18              |      | Poly |                    |  | TJ AH        | Big Key  |  |  |  |  |  |
| 7-10-19              |      |      |                    |  | TJ (W        | - /      |  |  |  |  |  |
| 9-28-20              |      |      | V                  |  | TJ. Tyler    |          |  |  |  |  |  |
| 8-17-21              | 2~   | Poly | _                  |  | In the