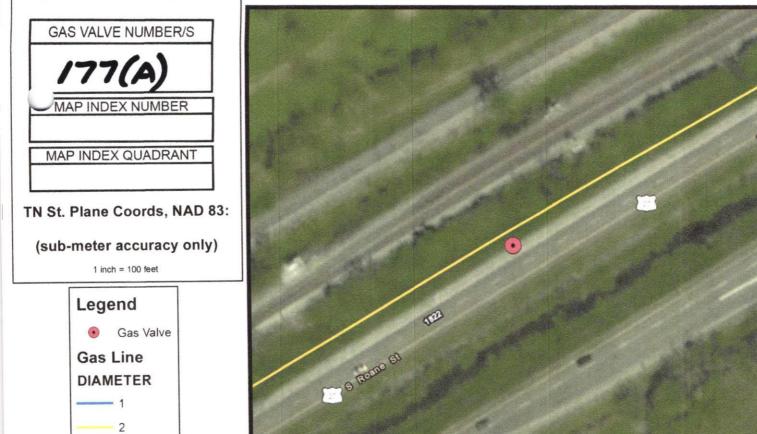

## GAS VALVE STREET LOCATION

## South Roane Street across from Shoney's

|         |      |      |           | VE INSPE     |              |          |
|---------|------|------|-----------|--------------|--------------|----------|
| DATE    | SIZE | TYPE | OPERA YES | TIONAL<br>NO | INSPECTED BY | COMMENTS |
| 8-7-19  |      |      | V         |              | TJ. CW.      |          |
| 9-59-20 |      |      | V         |              | TJ. CW.      |          |
| 9-15-21 | 22   | poly | ~         |              | TJ Chase     |          |
|         |      |      |           |              |              |          |
|         |      |      |           |              |              |          |
|         |      |      |           |              |              |          |
|         |      |      |           |              |              |          |
| $\cup$  |      |      |           |              |              |          |
|         |      |      |           |              |              |          |
|         |      |      |           |              |              |          |