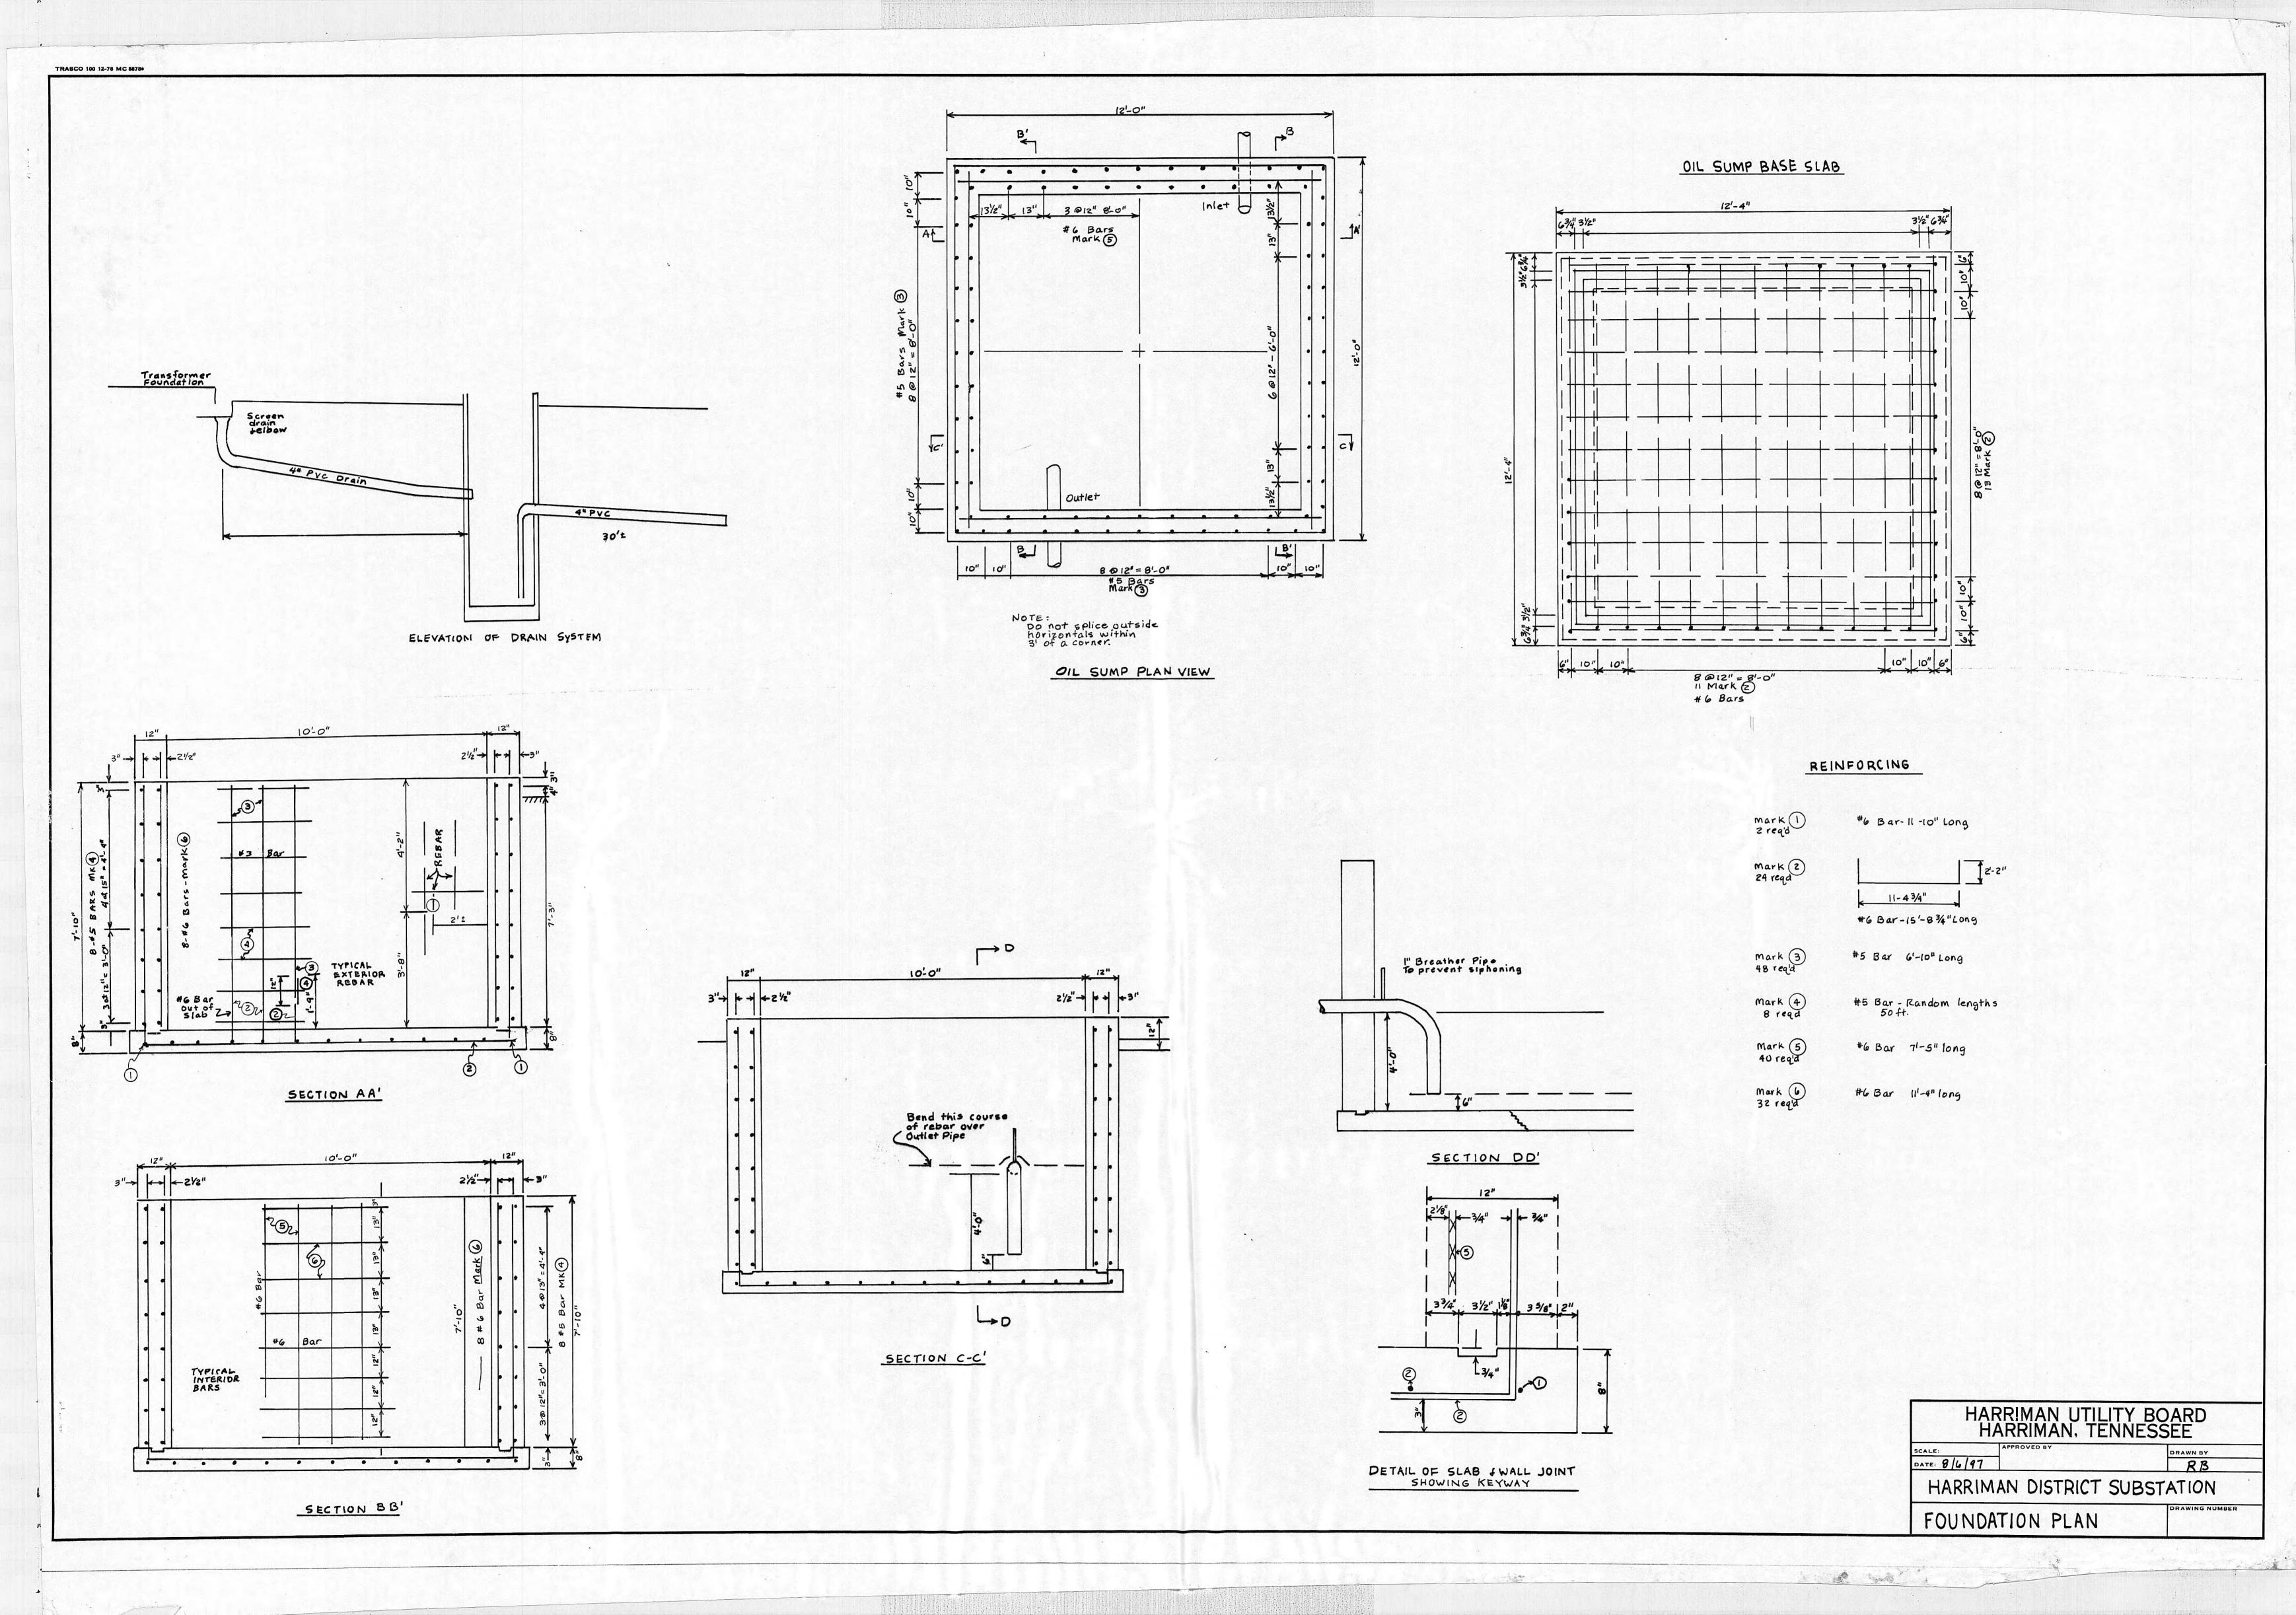

WATER PLANT MARGRAVE ST.

HARRIMAN UTILITY BOARD HARRIMAN, TENNESSEE

SCALE: /"= 20' APPROVED BY
DATE: 3/7/97 R. BLEVINS HARRIMAN DISTRICT SUBSTATION

TOPOGRAPHY PLAN

1 of 1

TRASCO 100 12-78 MC 88780

W.O. 460 HARRIMAN UTILITY BOARD HARRIMAN, TENNESSEE

SCALE: /= 10 DATE: 5/13/97

R. BLEVINS

HARRIMAN DISTRICT SUBSTATION

FOUNDATION & FENCE PLAN

FENCE CONTROL BUILDING 54/0 CU GATE B REAKER PAD

TRASCO 100 12-78 MC 8878+

CONNECT EACH GROUND ROD TO ADJACENT GRID RUN.

CONNECT EACH CROSSOYER AND TEE JUNCTION POINT.

4/0 COPPER GRID BURIED 18" BELOW EARTH GRADE.

FENCE GROUND VO Cu.

STRUCTURE GROUND 4/0 Cu. EQUIPMENT GROUND 4/0 Cu.

5/8" x 8' COPPERWELD GROUND ROD

HARRIMAN UTILITY BOARD HARRIMAN, TENNESSEE

GROUND GRID

SCALE: 1 10 APPROVED BY W.0.460 RB HARRIMAN DISTRICT SUBSTATION

SHADED AREA: INSTALL
TOPSOIL, GRASS SEED + STRAW

DITCH DETAIL LINE WITH I" STONE

| HAR           | RIMAN UTILI  | TY BOARD      |
|---------------|--------------|---------------|
| SCALE: 1"=20' | APPROVED BY  | DRAWN BY      |
| DATE: 3/7/97  |              | R. BLEVINS    |
| HARRIMAN      | N DISTRICT S | JBSTATION     |
| GRADING       | PLAN,        | DRAWING NUMBE |