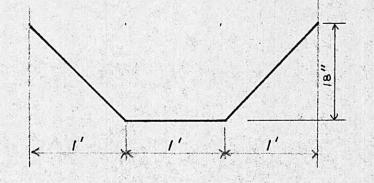

GROUND GRID

SCALE: 1 10 APPROVED BY W.0.460 RB HARRIMAN DISTRICT SUBSTATION

SHADED AREA: INSTALL
TOPSOIL, GRASS SEED + STRAW

DITCH DETAIL LINE WITH I" STONE

| HAR           | RIMAN UTILI  | TY BOARD      |
|---------------|--------------|---------------|
| SCALE: 1"=20' | APPROVED BY  | DRAWN BY      |
| DATE: 3/7/97  |              | R. BLEVINS    |
| HARRIMAN      | N DISTRICT S | JBSTATION     |
| GRADING       | PLAN,        | DRAWING NUMBE |

R. BLEVINS

1 of 2

HARRIMAN DISTRICT SUBSTATION

GRADING PLAN

SHADED AREA: INSTALL
TOPSOIL, GRASS SEED & STRAW

DIETZGEN MASTER FORM 198MF

DITCH DETAIL LINE WITH I" STONE

HARRIMAN UTILITY BOARD