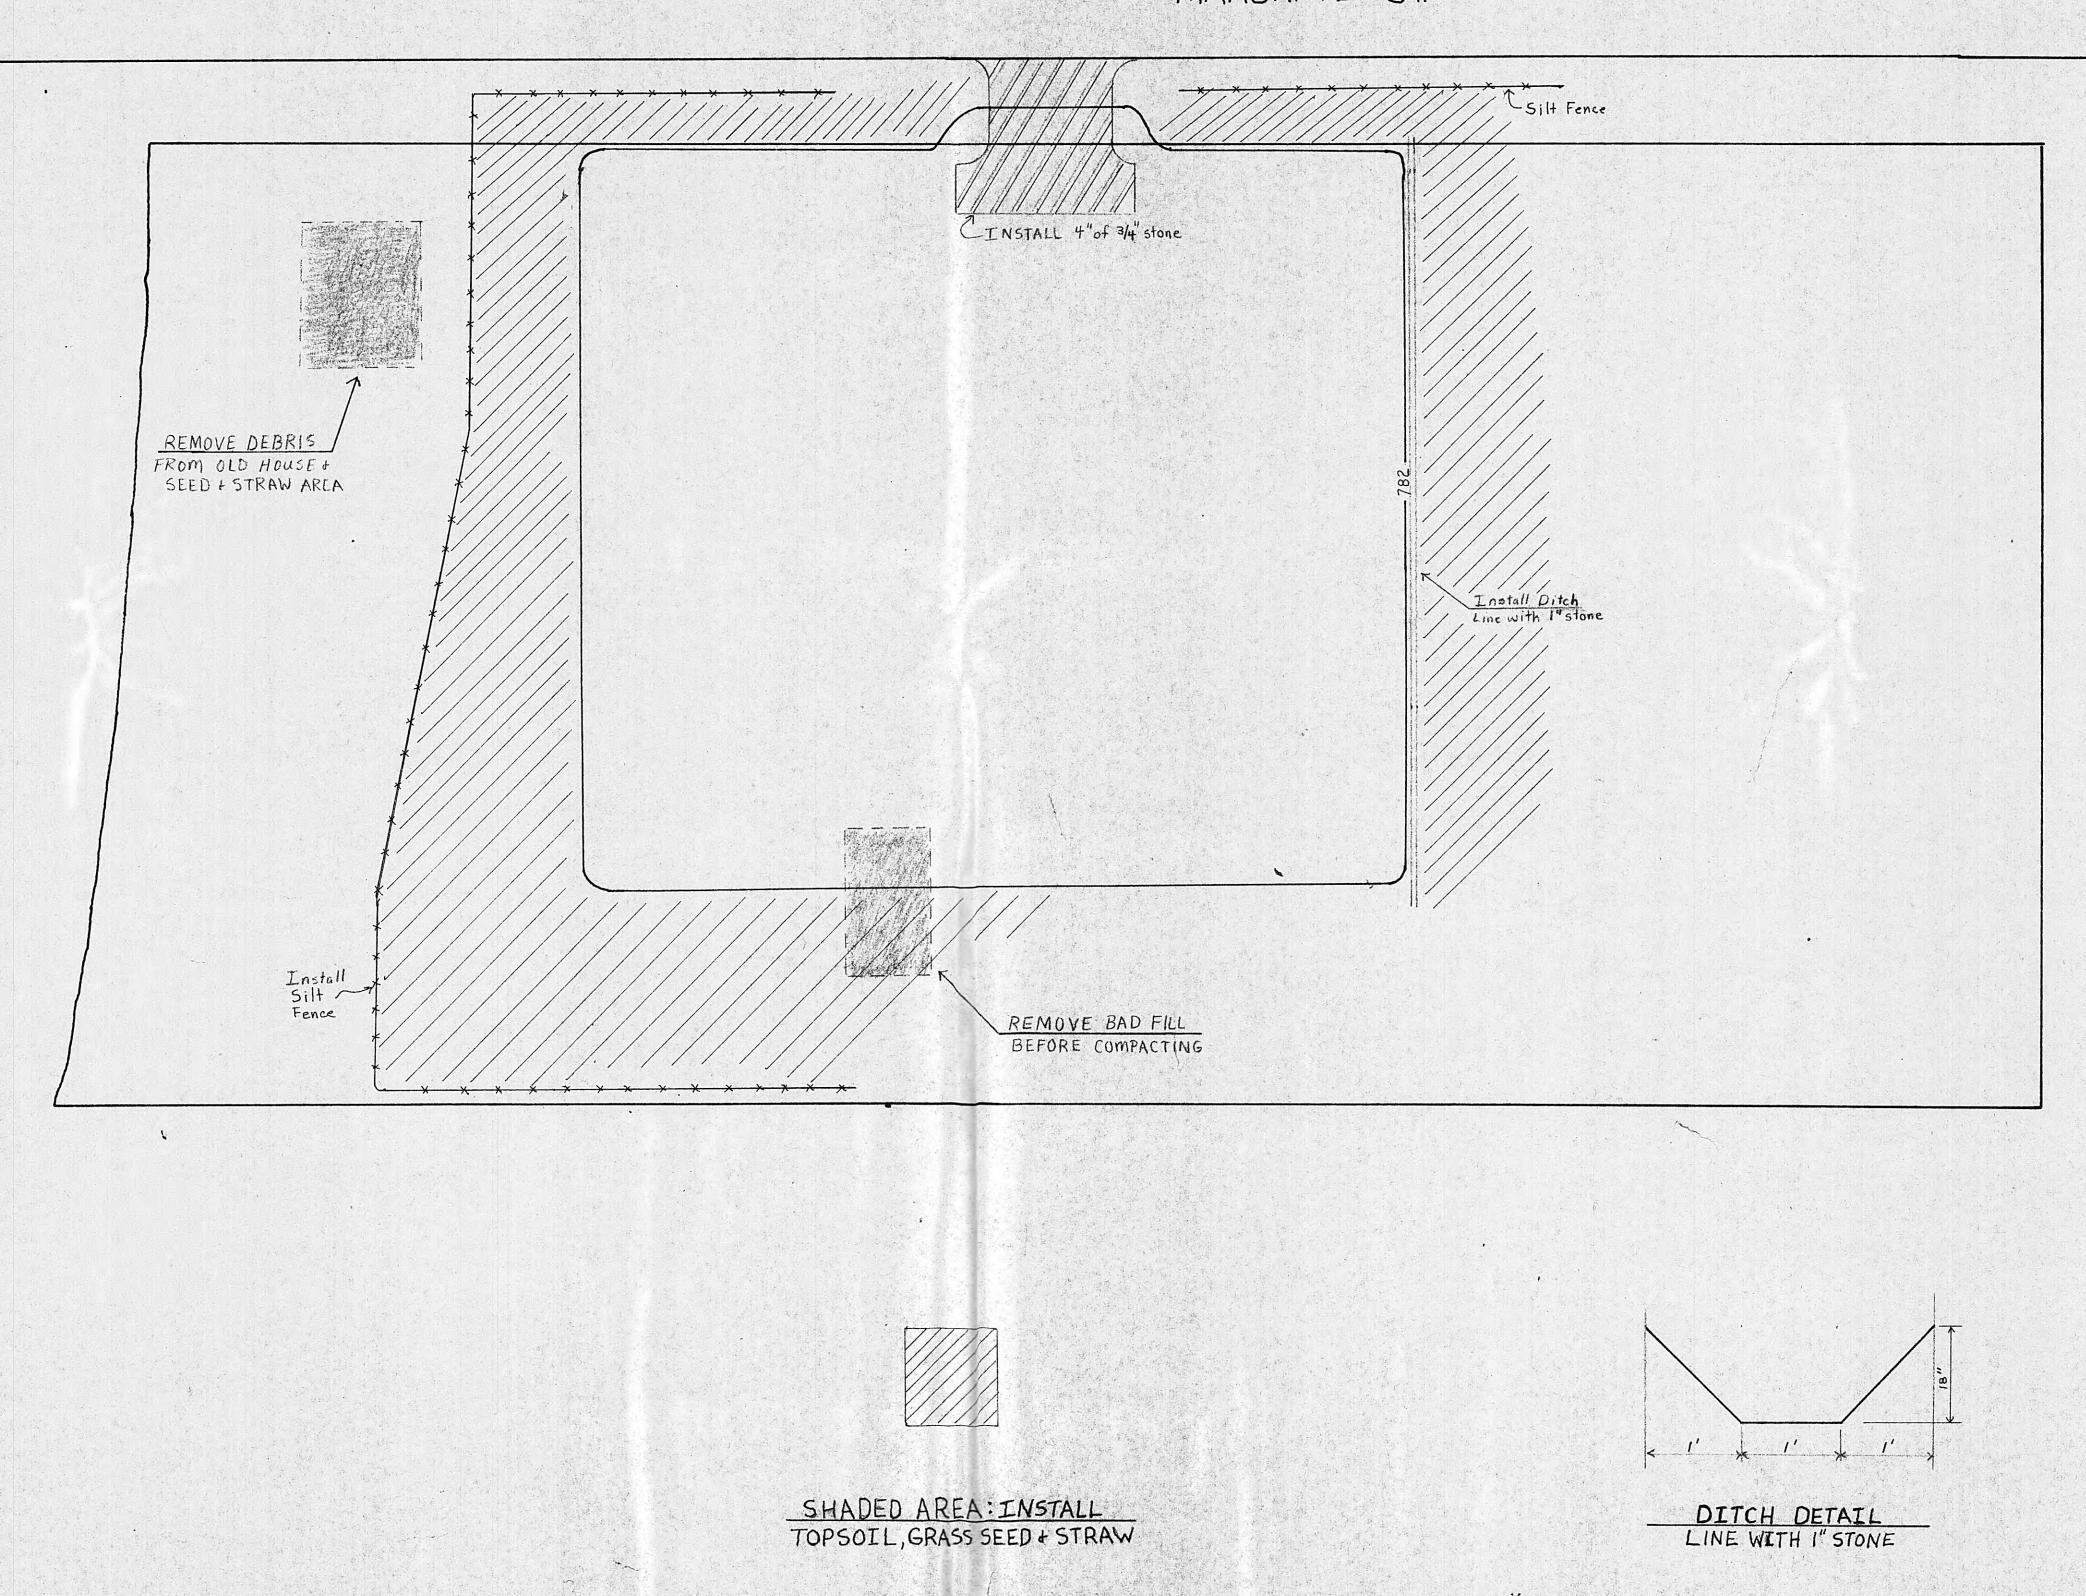

GROUND GRID

SCALE: 1 10 APPROVED BY W.0.460 RB HARRIMAN DISTRICT SUBSTATION

SHADED AREA: INSTALL
TOPSOIL, GRASS SEED + STRAW

DITCH DETAIL LINE WITH I" STONE

| HAR           | RIMAN UTILI  | TY BOARD      |
|---------------|--------------|---------------|
| SCALE: 1"=20' | APPROVED BY  | DRAWN BY      |
| DATE: 3/7/97  |              | R. BLEVINS    |
| HARRIMAN      | N DISTRICT S | JBSTATION     |
| GRADING       | PLAN,        | DRAWING NUMBE |

DIETZGEN MASTER FORM 198MF

TRASCO 100 12-78 MC 8878

HARRIMAN UTILITY BOARD HARRIMAN, TENNESSEE

SCALE: /"=20' APPROVED BY DATE: 3/7/97

R. BLEVINS

HARRIMAN DISTRICT SUBSTATION

GRADING PLAN

l of 2

R. BLEVINS

1 of 2

HARRIMAN DISTRICT SUBSTATION

GRADING PLAN

SHADED AREA: INSTALL
TOPSOIL, GRASS SEED & STRAW

DIETZGEN MASTER FORM 198MF

DITCH DETAIL LINE WITH I" STONE

HARRIMAN UTILITY BOARD

R. BLEVINS HARRIMAN DISTRICT SUBSTATION

GRADING PLAN