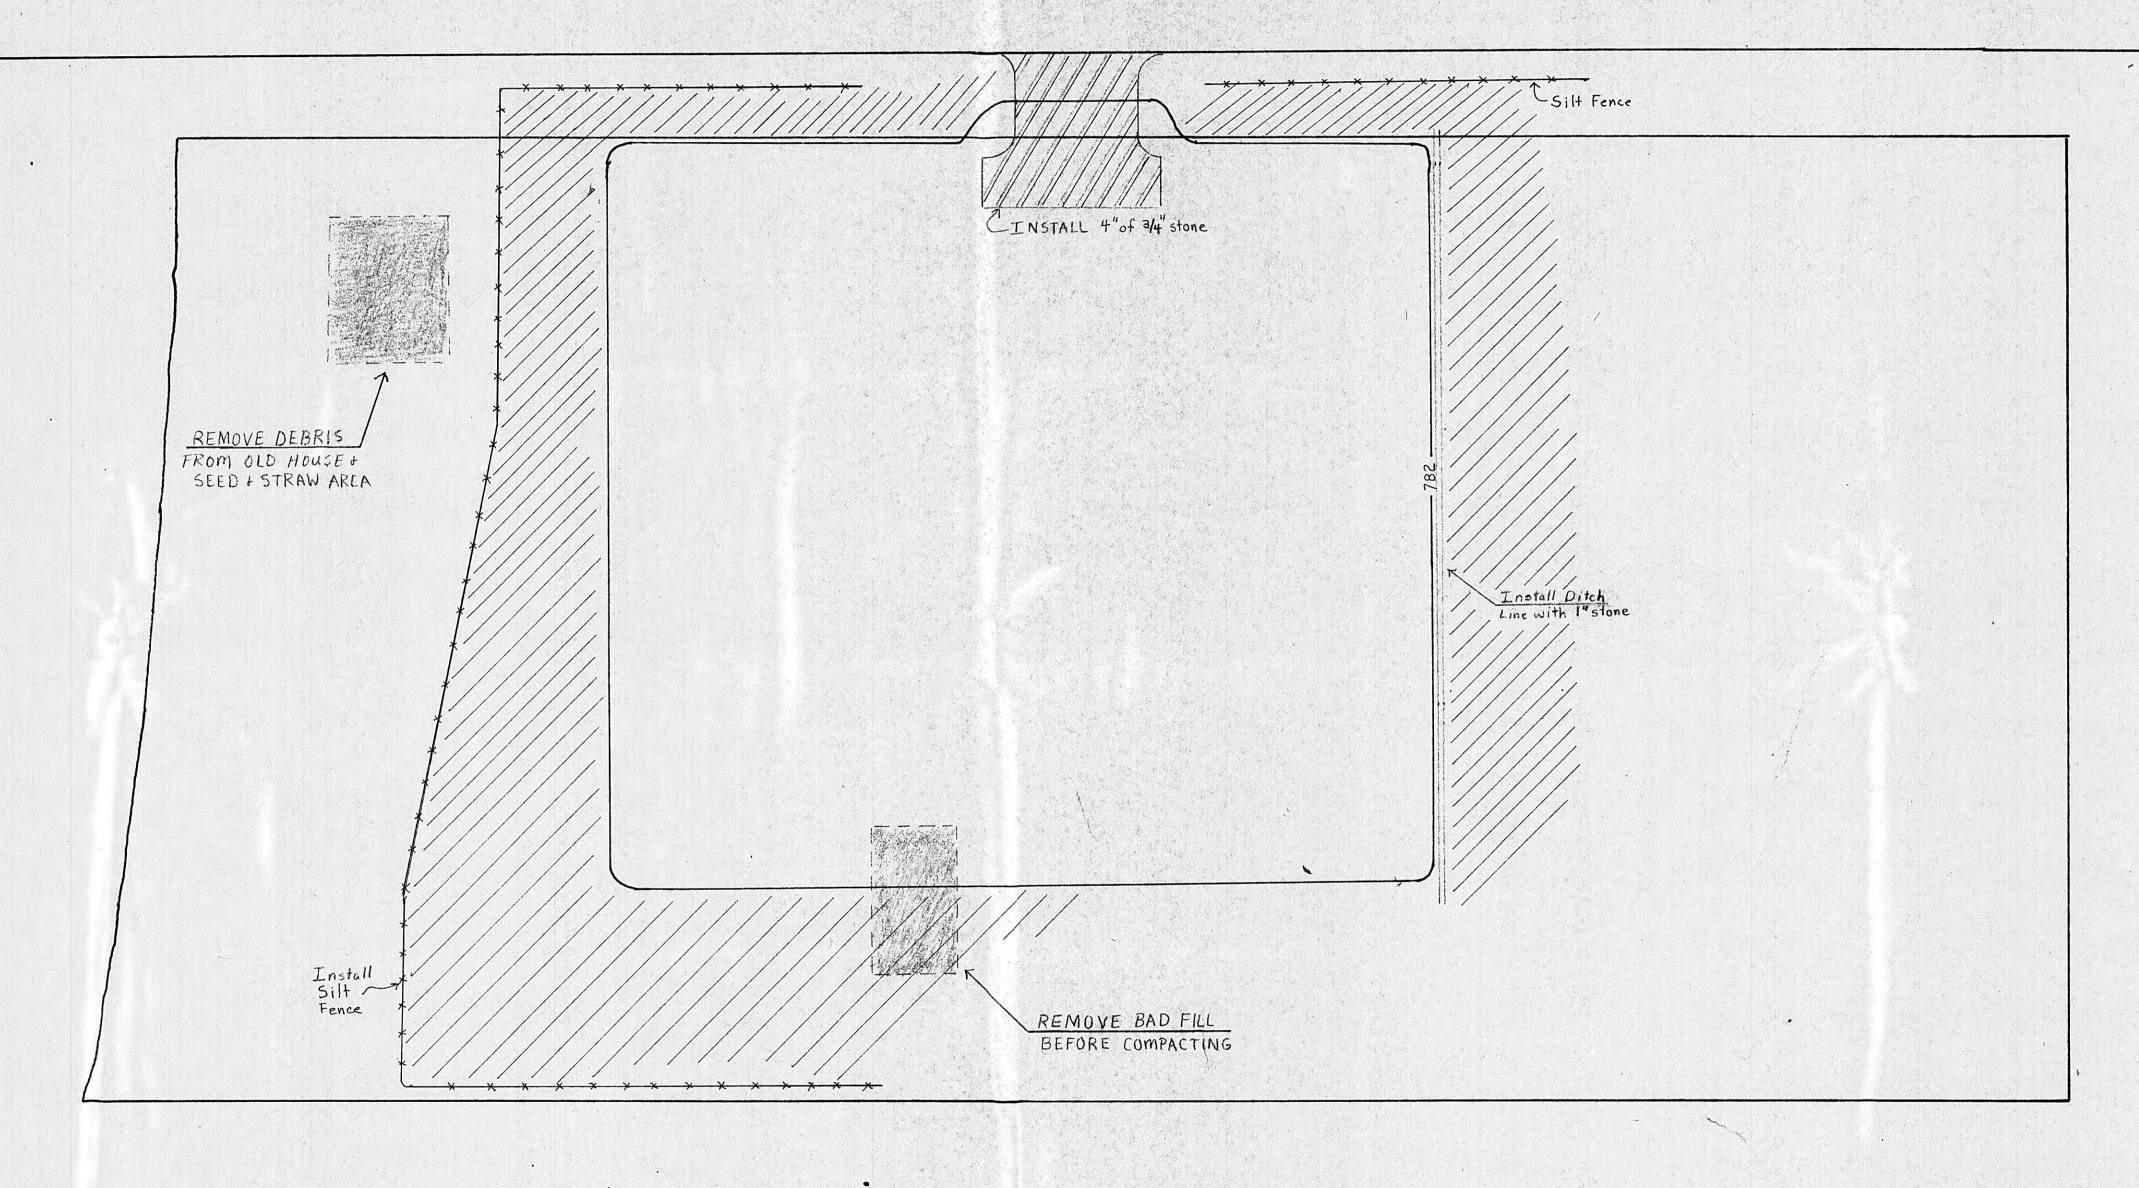

GROUND GRID

SCALE: 1 10 APPROVED BY W.0.460 RB HARRIMAN DISTRICT SUBSTATION

SHADED AREA: INSTALL
TOPSOIL, GRASS SEED + STRAW

DITCH DETAIL LINE WITH I" STONE

| HAR           | RIMAN UTILI  | TY BOARD      |
|---------------|--------------|---------------|
| SCALE: 1"=20' | APPROVED BY  | DRAWN BY      |
| DATE: 3/7/97  |              | R. BLEVINS    |
| HARRIMAN      | N DISTRICT S | JBSTATION     |
| GRADING       | PLAN,        | DRAWING NUMBE |

DIETZGEN MASTER FORM 198MF

TRASCO 100 12-78 MC 8878

HARRIMAN UTILITY BOARD HARRIMAN, TENNESSEE

SCALE: /"=20' APPROVED BY DATE: 3/7/97

R. BLEVINS

HARRIMAN DISTRICT SUBSTATION

GRADING PLAN

l of 2

R. BLEVINS

1 of 2

HARRIMAN DISTRICT SUBSTATION

GRADING PLAN

SHADED AREA: INSTALL
TOPSOIL, GRASS SEED & STRAW

DIETZGEN MASTER FORM 198MF

DITCH DETAIL LINE WITH I" STONE

HARRIMAN UTILITY BOARD

R. BLEVINS HARRIMAN DISTRICT SUBSTATION

GRADING PLAN