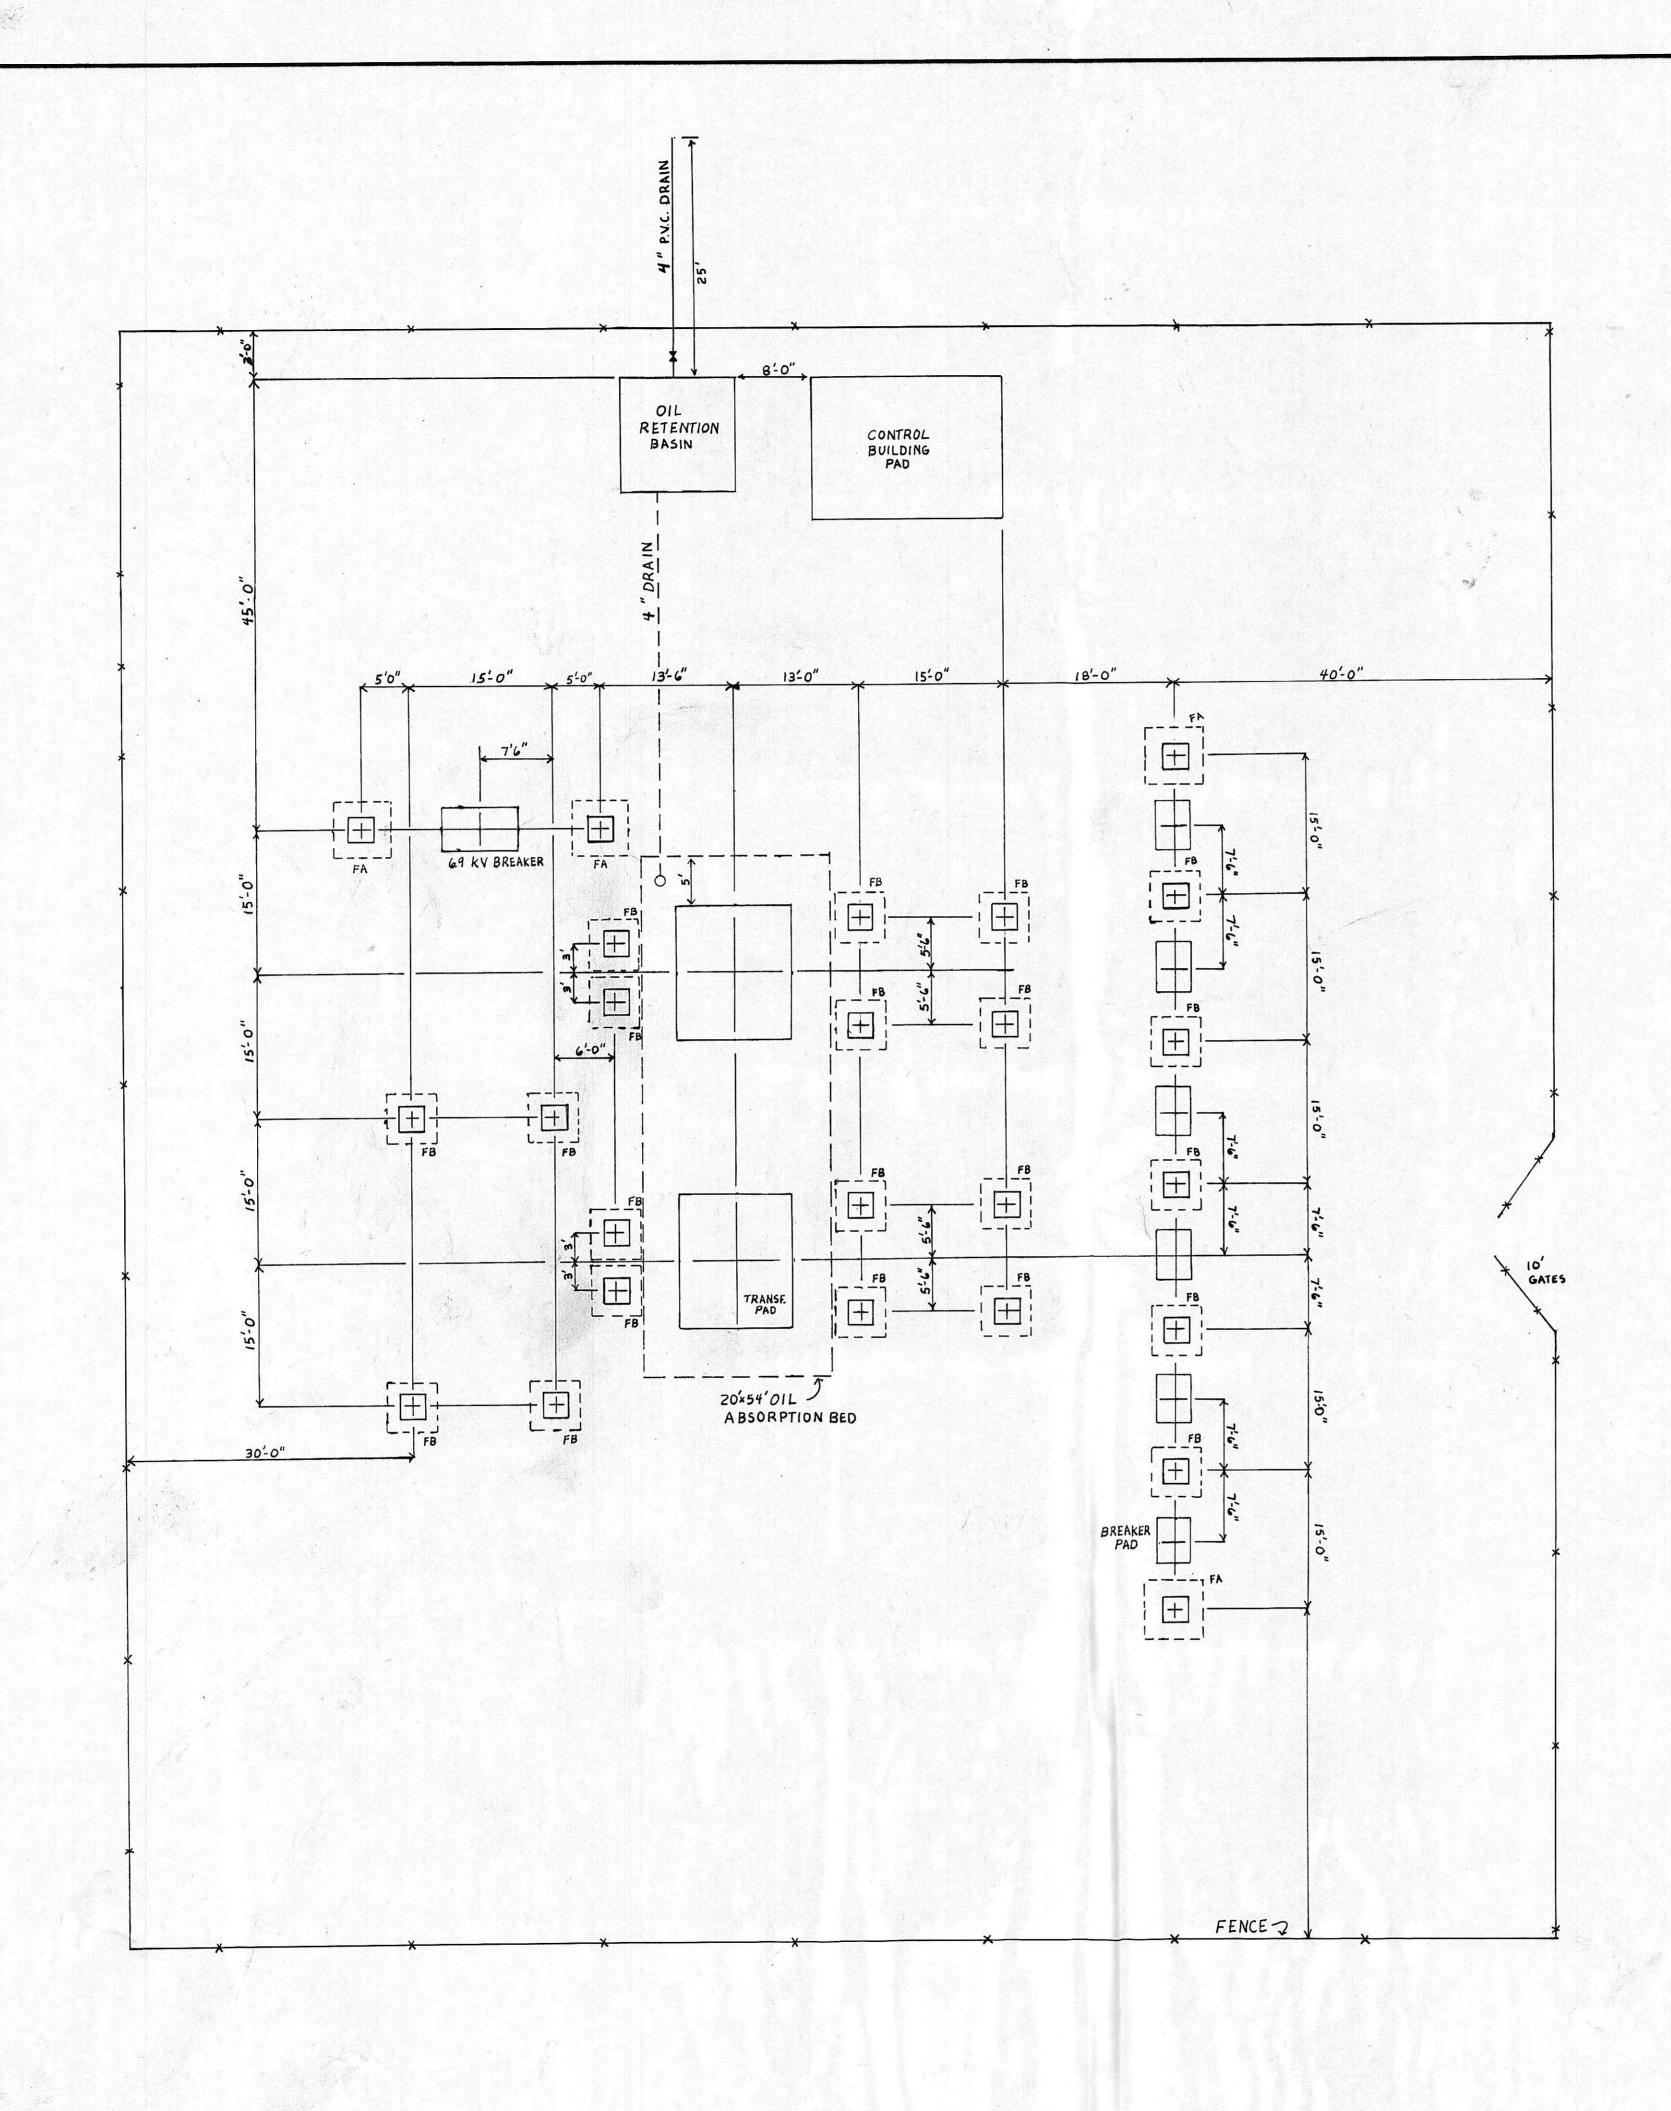

SCALE: /= 10 DATE: 5/13/97

R. BLEVINS

HARRIMAN DISTRICT SUBSTATION

FOUNDATION & FENCE PLAN

FENCE CONTROL BUILDING 54/0 CU GATE B REAKER PAD

TRASCO 100 12-78 MC 8878+

CONNECT EACH GROUND ROD TO ADJACENT GRID RUN.