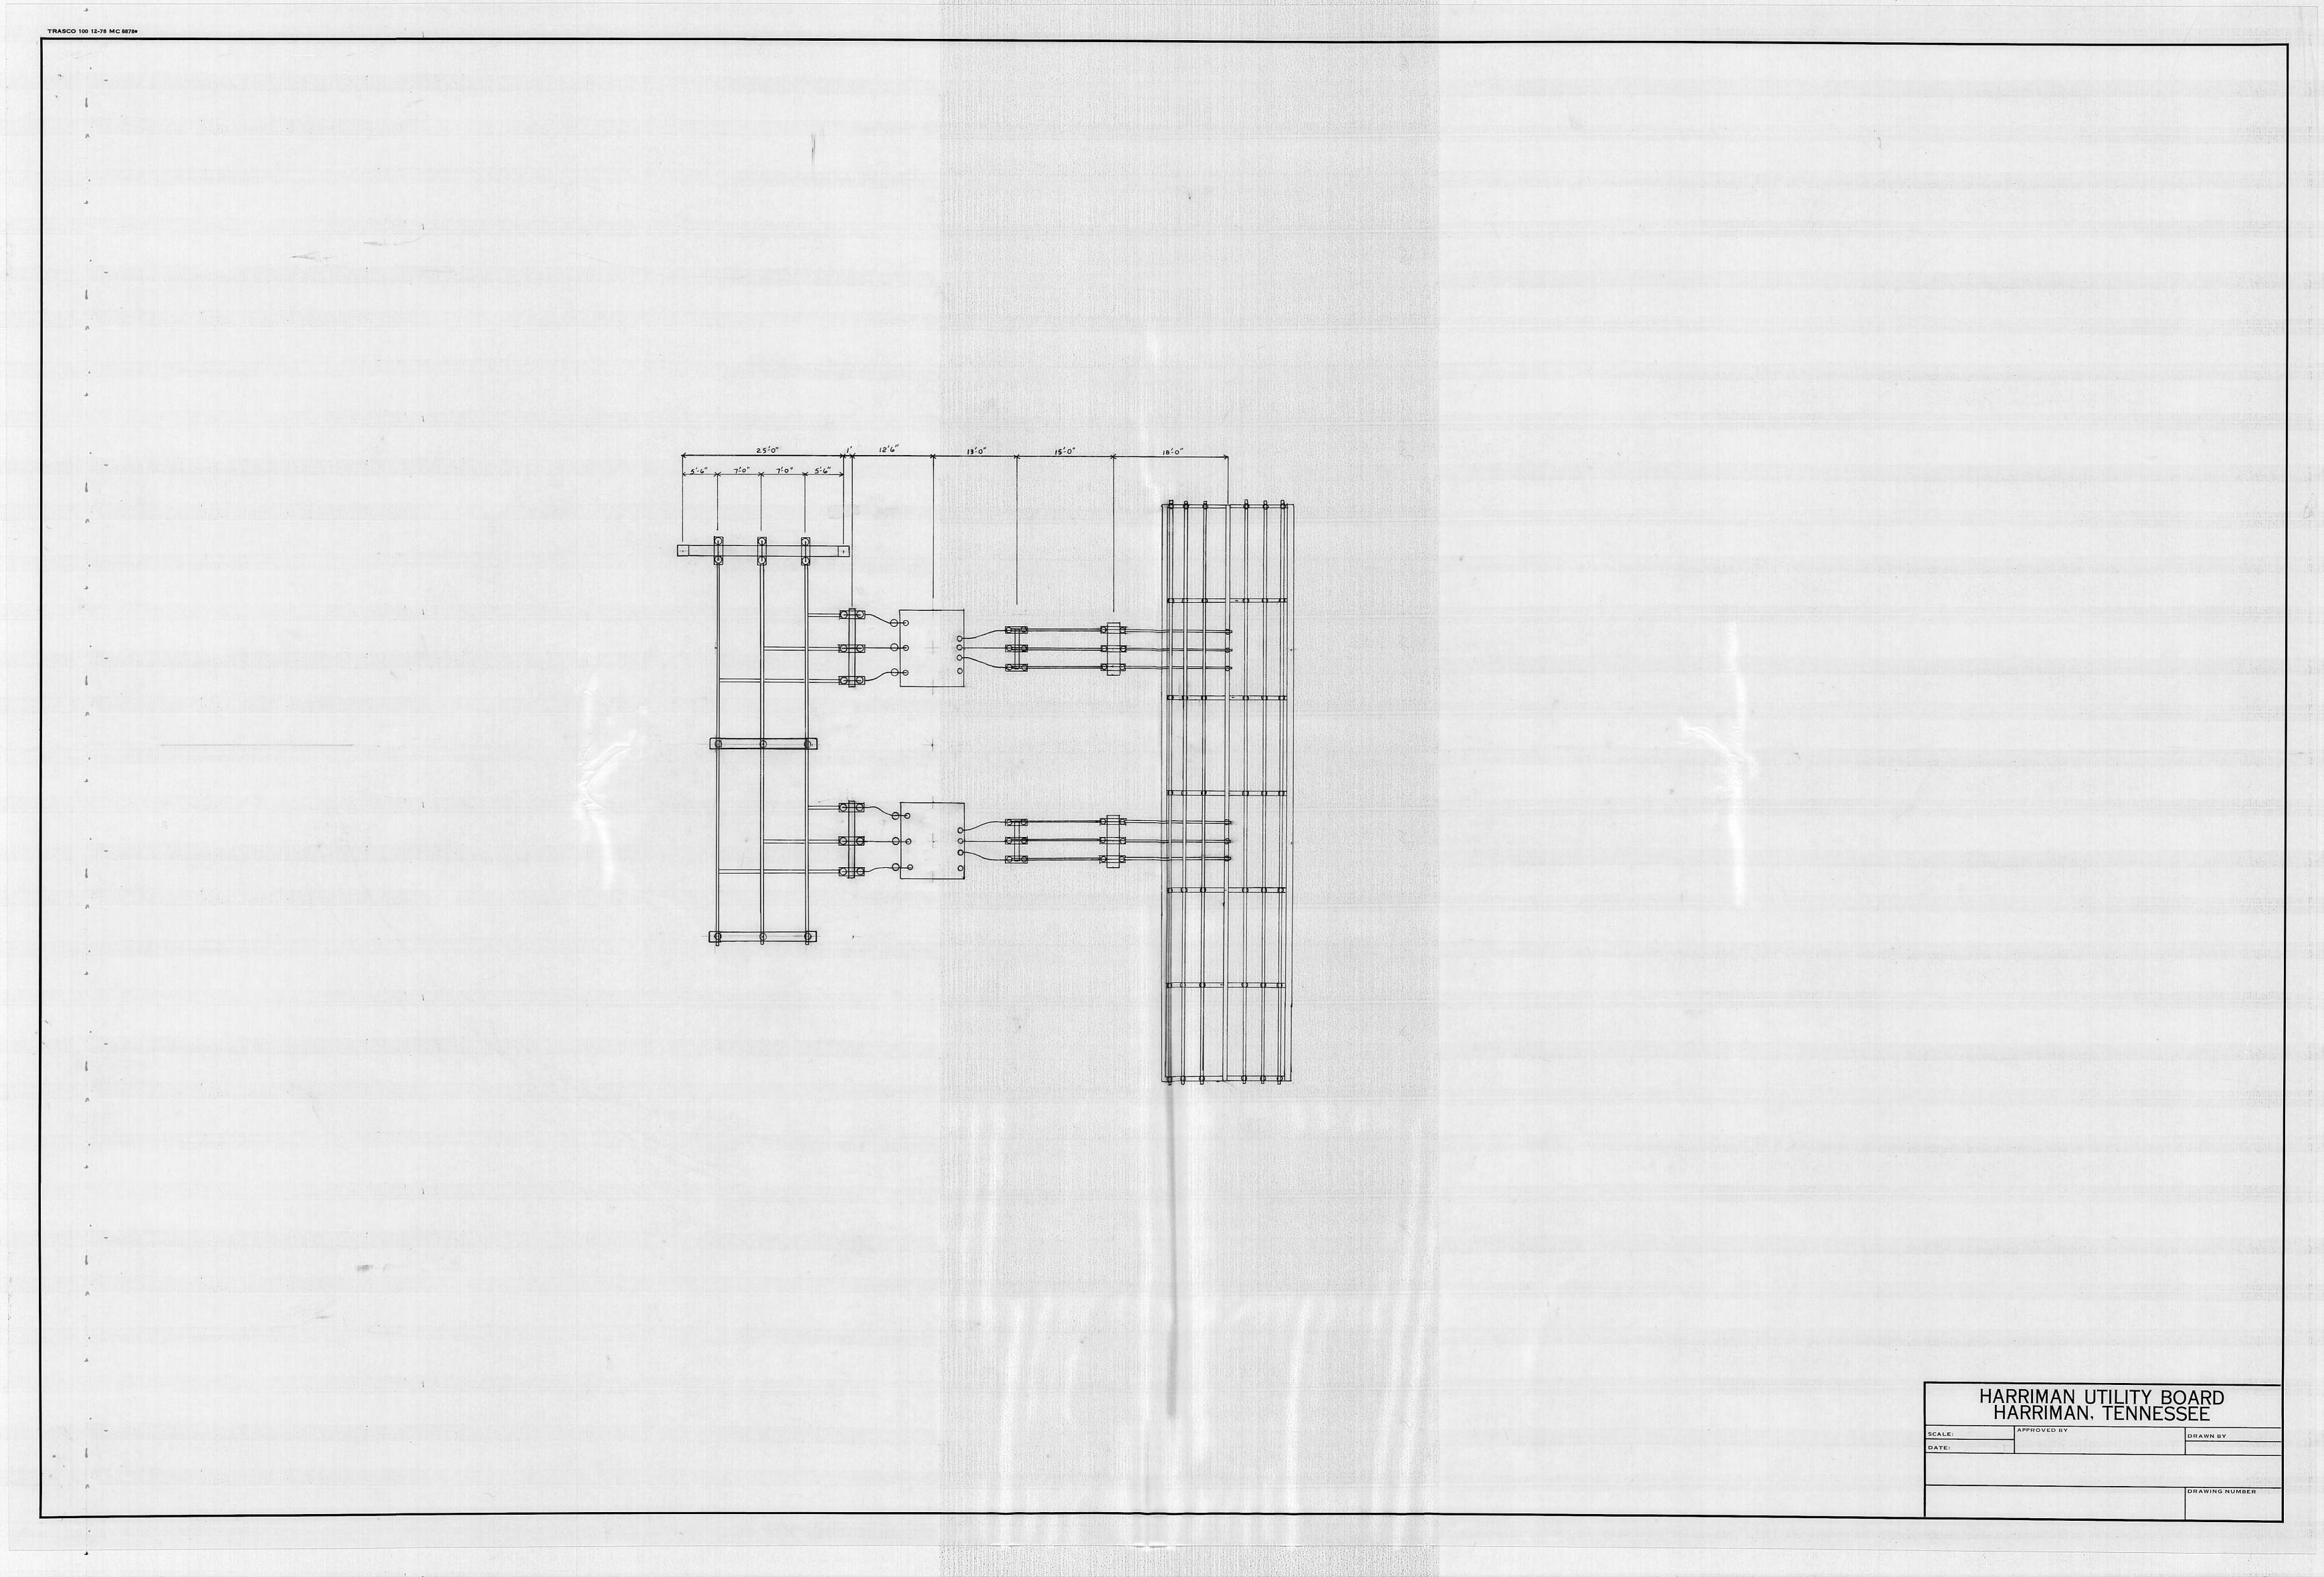

CONNECT EACH CROSSOYER AND TEE JUNCTION POINT.

4/0 COPPER GRID BURIED 18" BELOW EARTH GRADE.

FENCE GROUND VO Cu.

STRUCTURE GROUND 4/0 Cu. EQUIPMENT GROUND 4/0 Cu.

5/8" x 8' COPPERWELD GROUND ROD

HARRIMAN UTILITY BOARD HARRIMAN, TENNESSEE

GROUND GRID

SCALE: 1 10 APPROVED BY W.0.460 RB HARRIMAN DISTRICT SUBSTATION

SHADED AREA: INSTALL
TOPSOIL, GRASS SEED + STRAW

DITCH DETAIL LINE WITH I" STONE

| HAR           | RIMAN UTILI  | TY BOARD      |
|---------------|--------------|---------------|
| SCALE: 1"=20' | APPROVED BY  | DRAWN BY      |
| DATE: 3/7/97  |              | R. BLEVINS    |
| HARRIMAN      | N DISTRICT S | JBSTATION     |
| GRADING       | PLAN,        | DRAWING NUMBE |