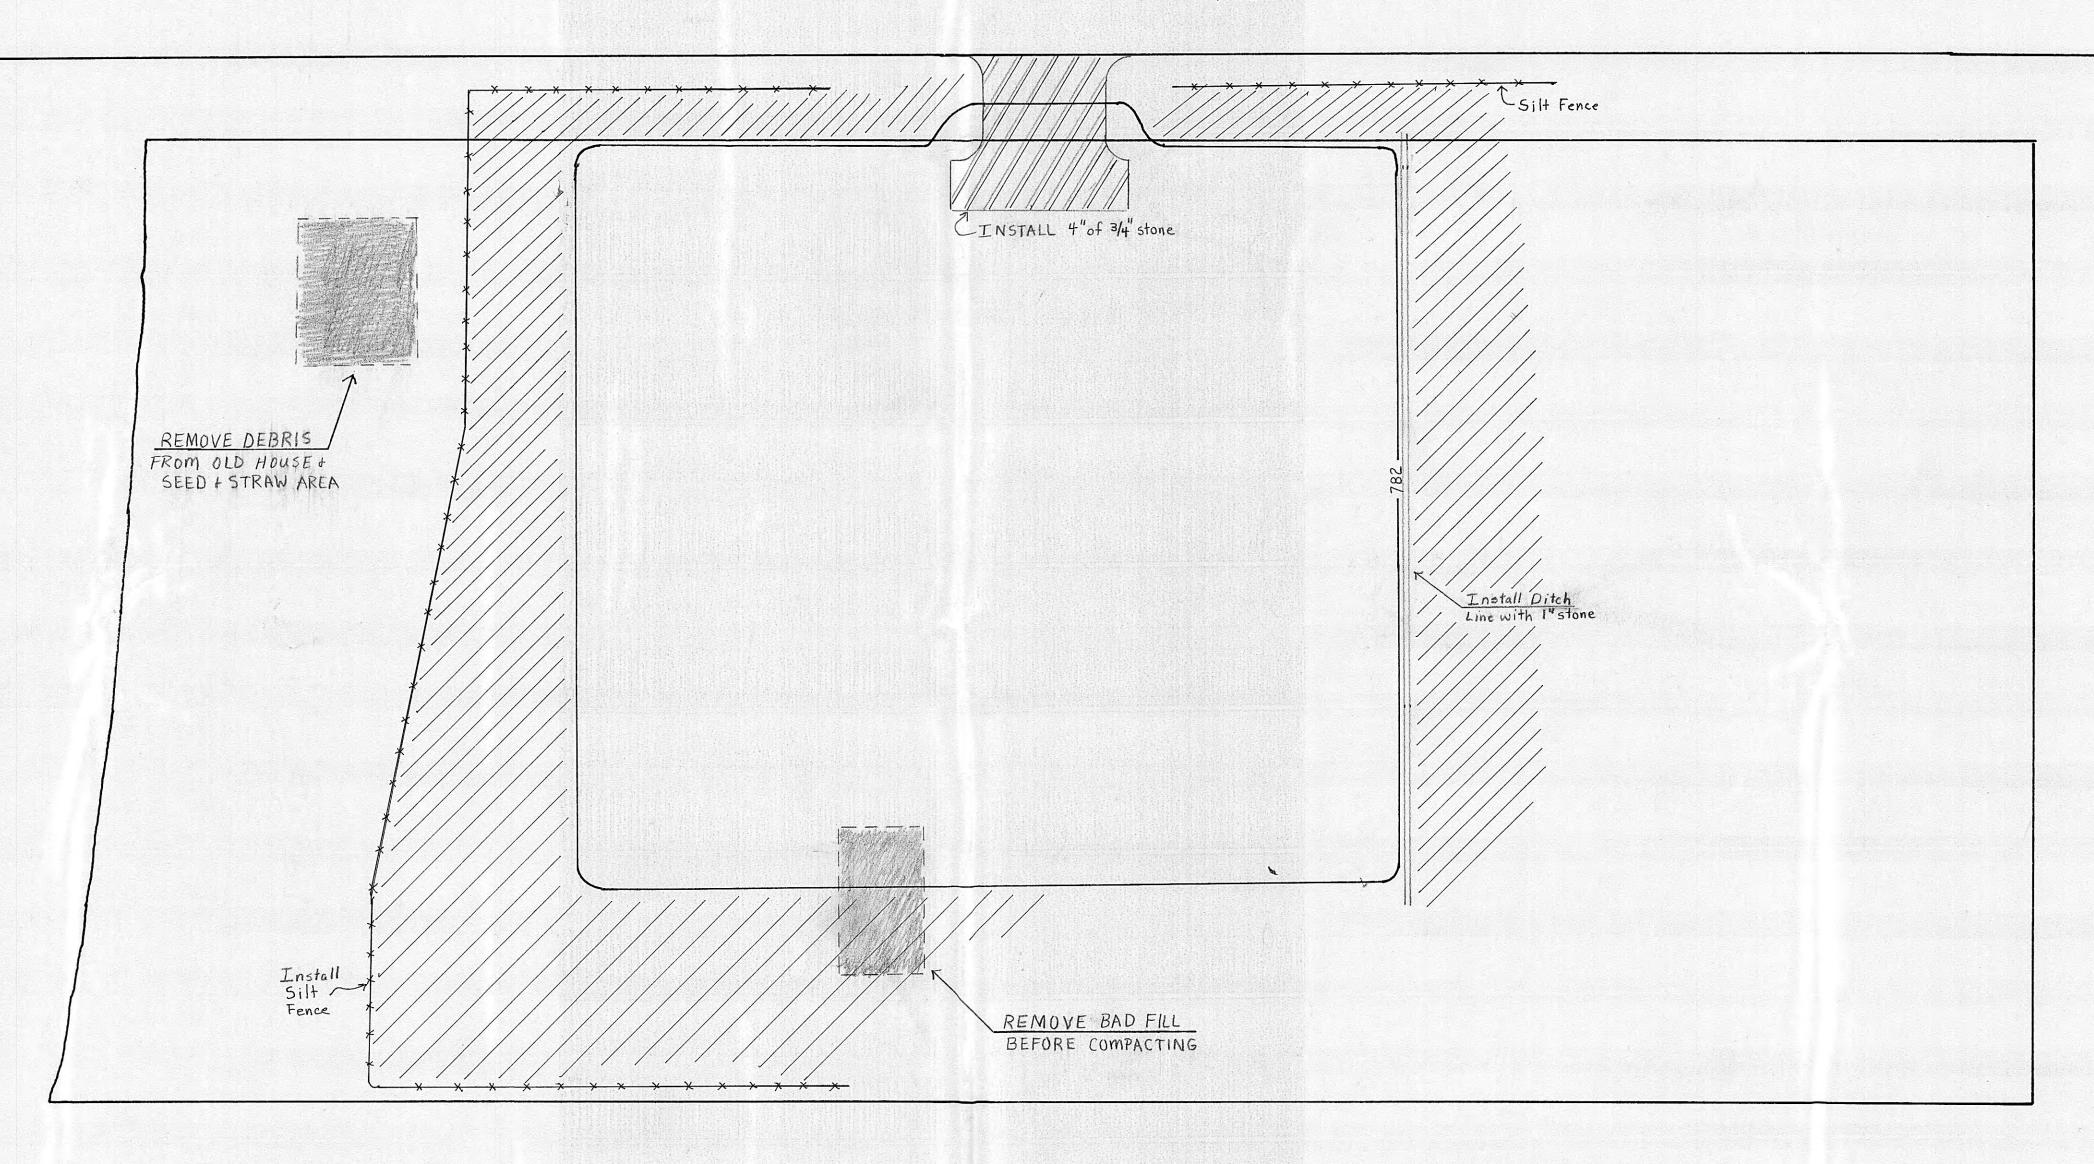

GROUND GRID

SCALE: 1 10 APPROVED BY W.0.460 RB HARRIMAN DISTRICT SUBSTATION

SHADED AREA: INSTALL
TOPSOIL, GRASS SEED + STRAW

DITCH DETAIL LINE WITH I" STONE

| HAR           | RIMAN UTILI  | TY BOARD      |
|---------------|--------------|---------------|
| SCALE: 1"=20' | APPROVED BY  | DRAWN BY      |
| DATE: 3/7/97  |              | R. BLEVINS    |
| HARRIMAN      | N DISTRICT S | JBSTATION     |
| GRADING       | PLAN,        | DRAWING NUMBE |

DIETZGEN MASTER FORM 198MF

TRASCO 100 12-78 MC 8878

HARRIMAN UTILITY BOARD HARRIMAN, TENNESSEE

SCALE: /"=20' APPROVED BY DATE: 3/7/97

R. BLEVINS

HARRIMAN DISTRICT SUBSTATION

GRADING PLAN

l of 2

| SCALE: 1"=20' | APPROVED BY | DRAWN BY   |
|---------------|-------------|------------|
| DATE: 3/7/97  |             | R. BLEVINS |

GRADING PLAN. 2 of

DIETZGEN MASTER FORM 198MF

TRASCO 100 12-78 MC 88780

R. BLEVINS

1 of 2

HARRIMAN DISTRICT SUBSTATION

GRADING PLAN

SHADED AREA: INSTALL
TOPSOIL, GRASS SEED & STRAW

DIETZGEN MASTER FORM 198MF

DITCH DETAIL LINE WITH I" STONE

HARRIMAN UTILITY BOARD

R. BLEVINS HARRIMAN DISTRICT SUBSTATION

GRADING PLAN