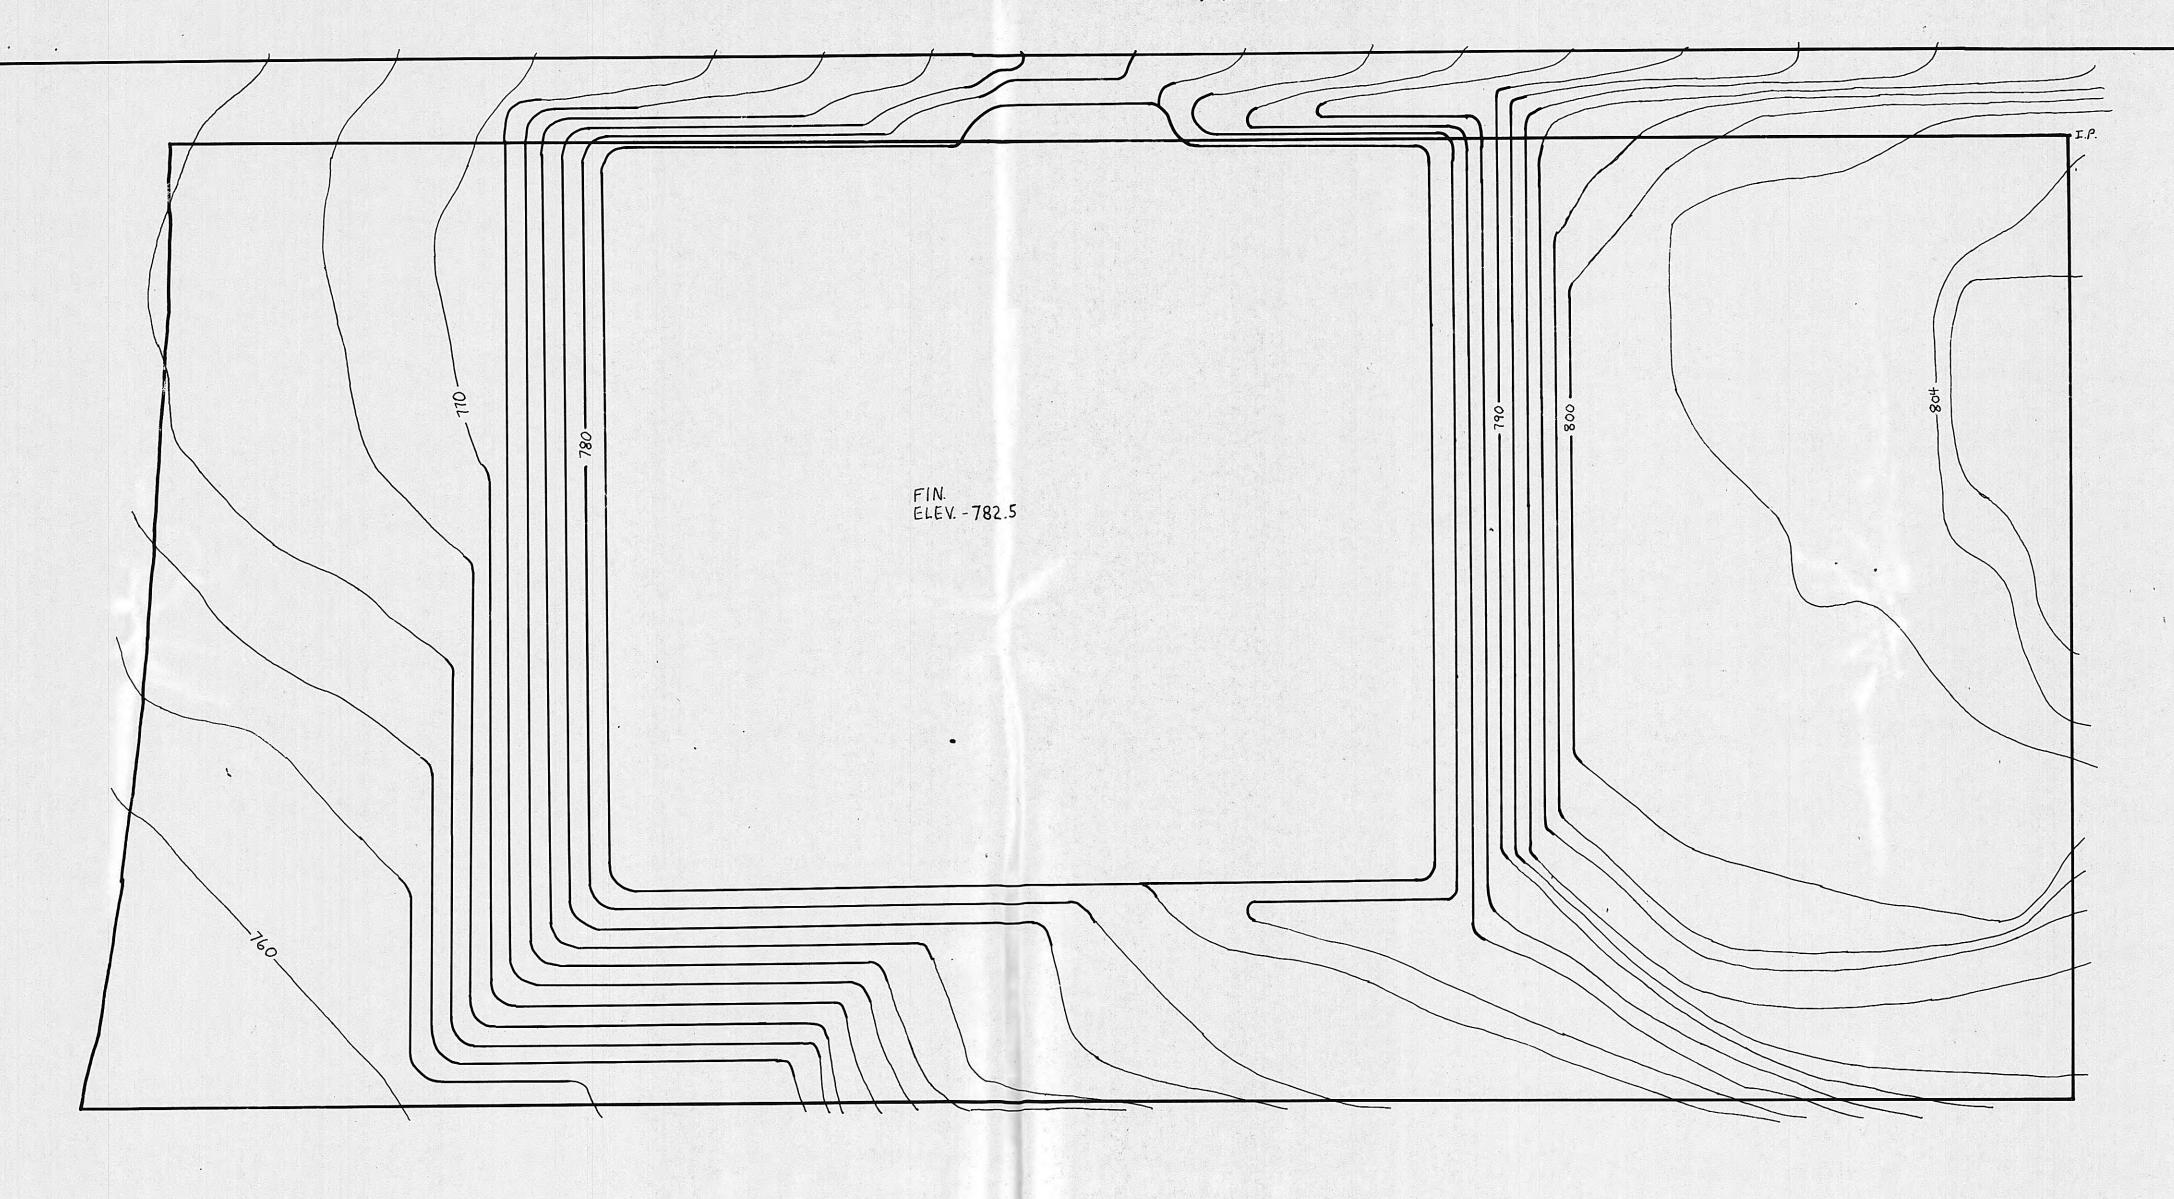

DIETZGEN MASTER FORM 198MF

TRASCO 100 12-78 MC 8878

HARRIMAN UTILITY BOARD HARRIMAN, TENNESSEE

SCALE: /"=20' APPROVED BY DATE: 3/7/97

R. BLEVINS

HARRIMAN DISTRICT SUBSTATION

GRADING PLAN

l of 2

R. BLEVINS

1 of 2

HARRIMAN DISTRICT SUBSTATION

GRADING PLAN

SHADED AREA: INSTALL
TOPSOIL, GRASS SEED & STRAW

DIETZGEN MASTER FORM 198MF

DITCH DETAIL LINE WITH I" STONE

HARRIMAN UTILITY BOARD

R. BLEVINS HARRIMAN DISTRICT SUBSTATION

GRADING PLAN