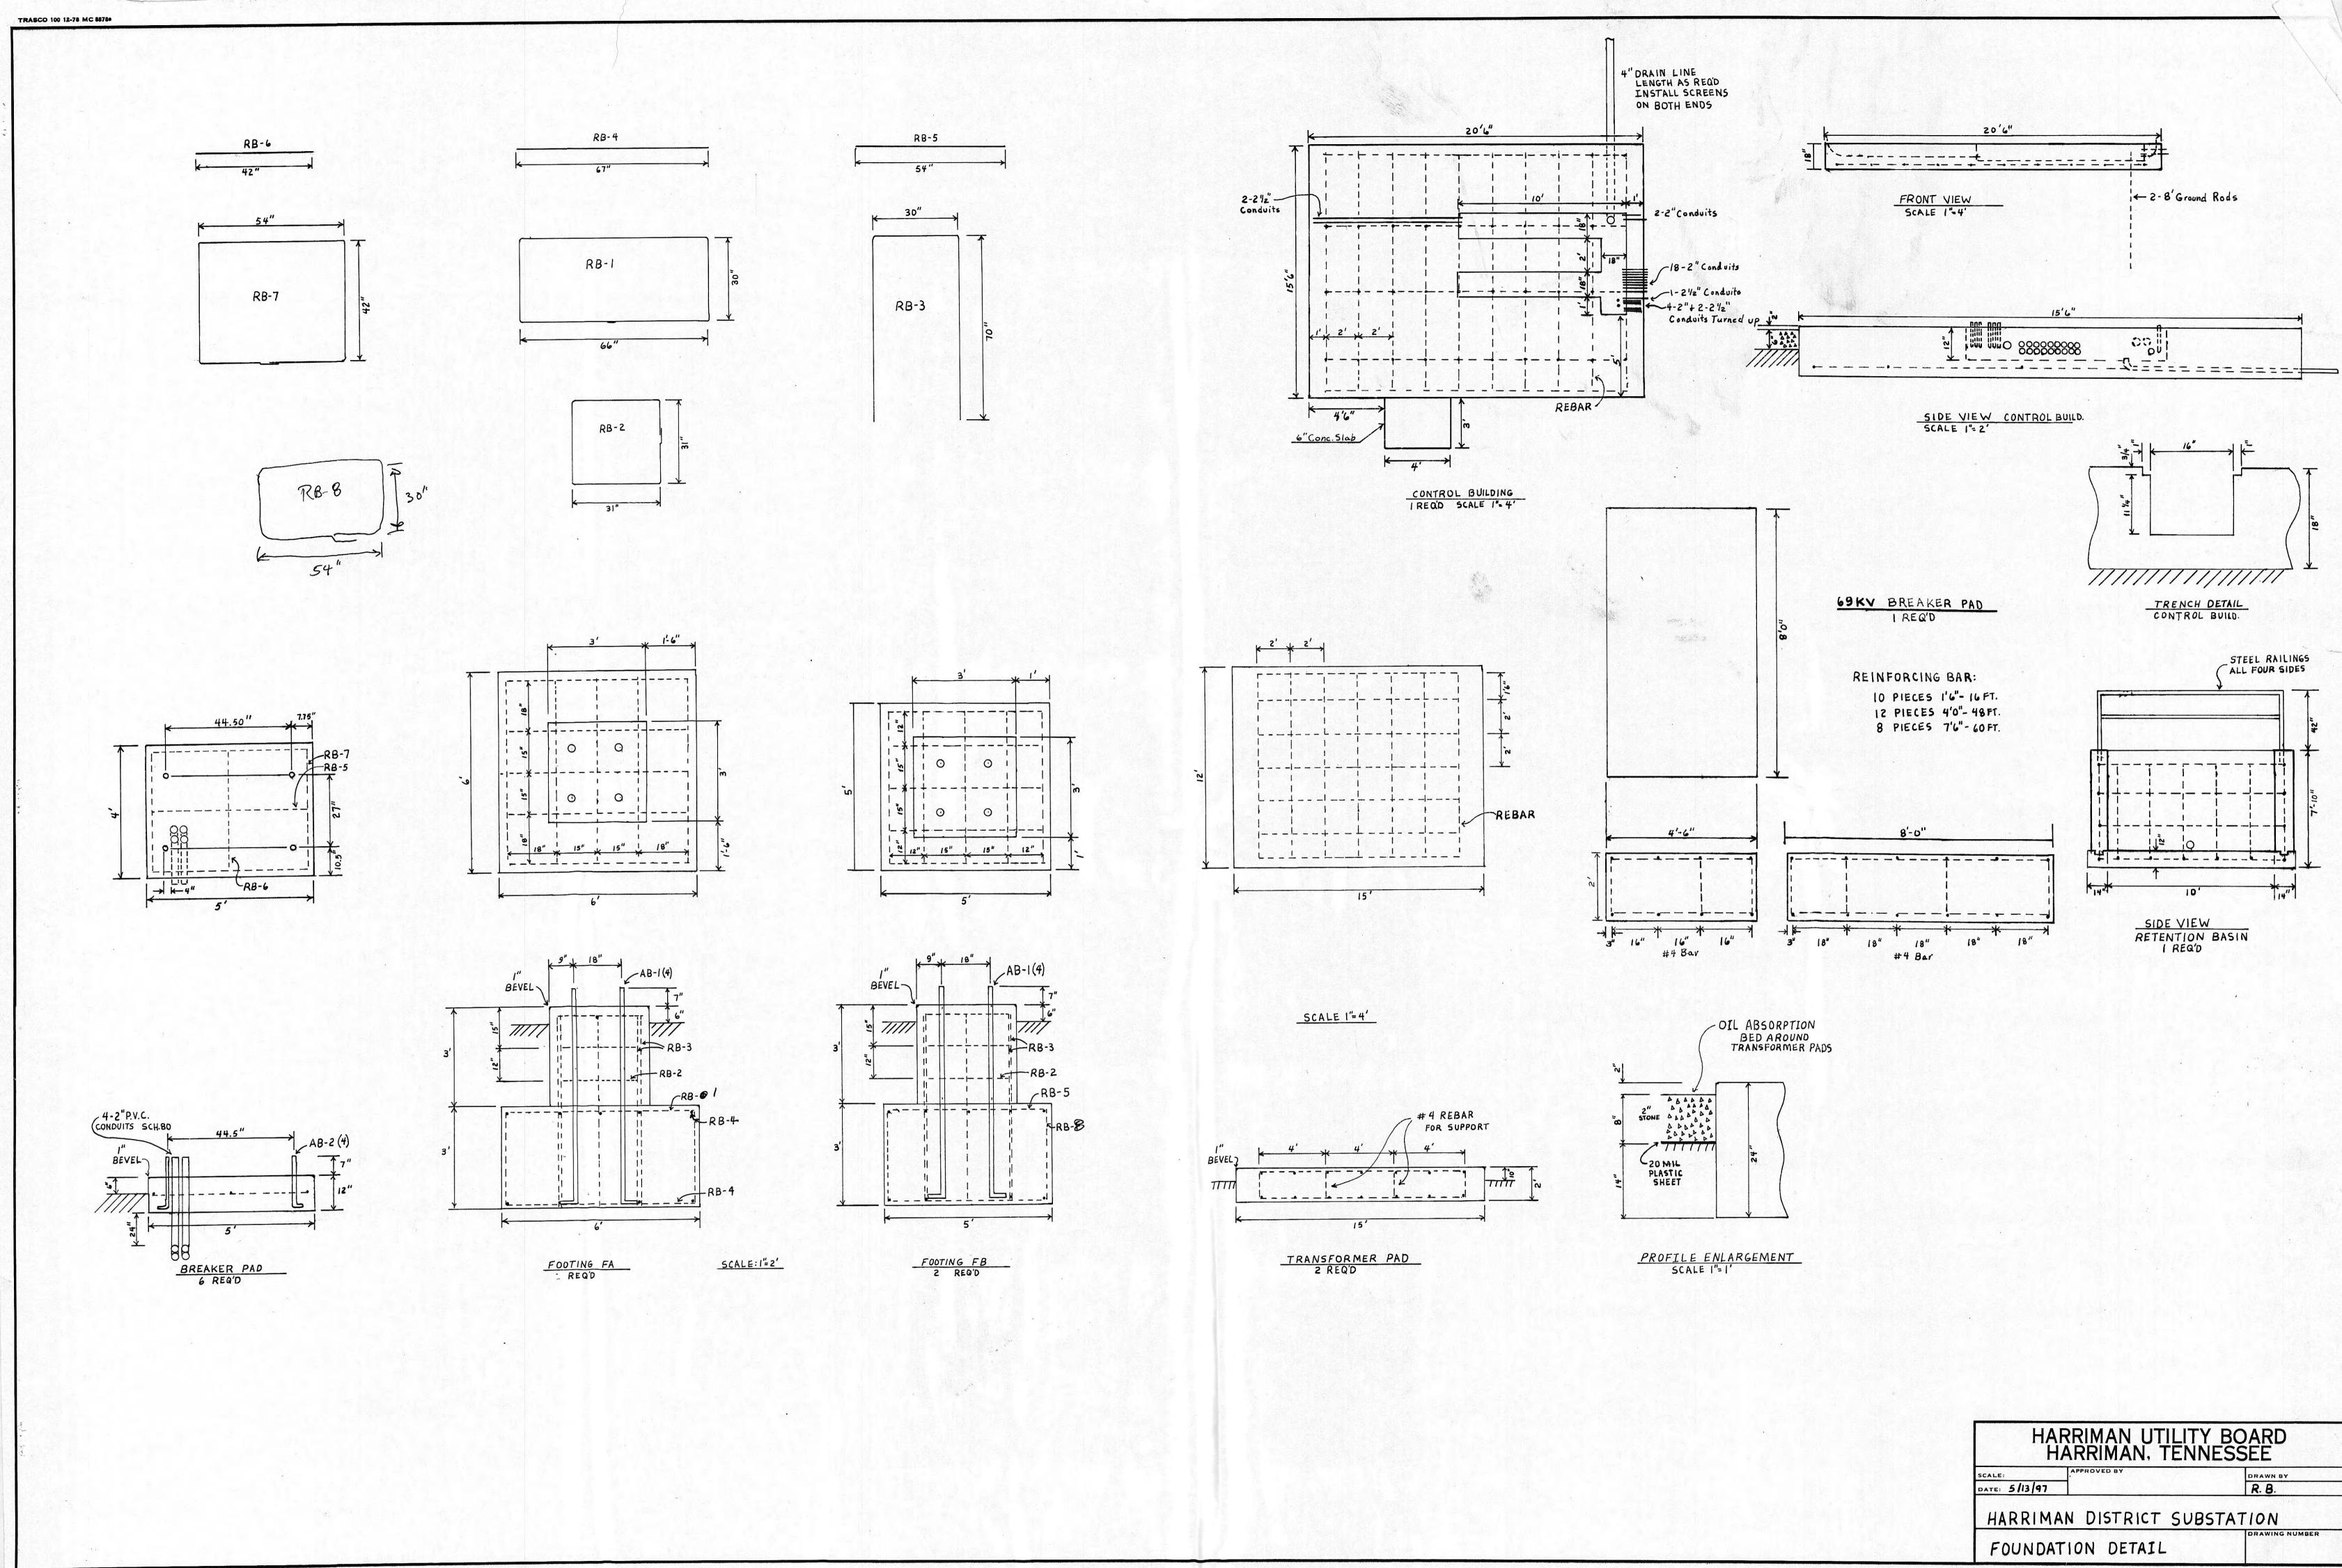

SCALE: /= 10 DATE: 5/13/97

R. BLEVINS

HARRIMAN DISTRICT SUBSTATION

FOUNDATION & FENCE PLAN

FENCE CONTROL BUILDING 54/0 CU GATE B REAKER PAD

TRASCO 100 12-78 MC 8878+

CONNECT EACH GROUND ROD TO ADJACENT GRID RUN.