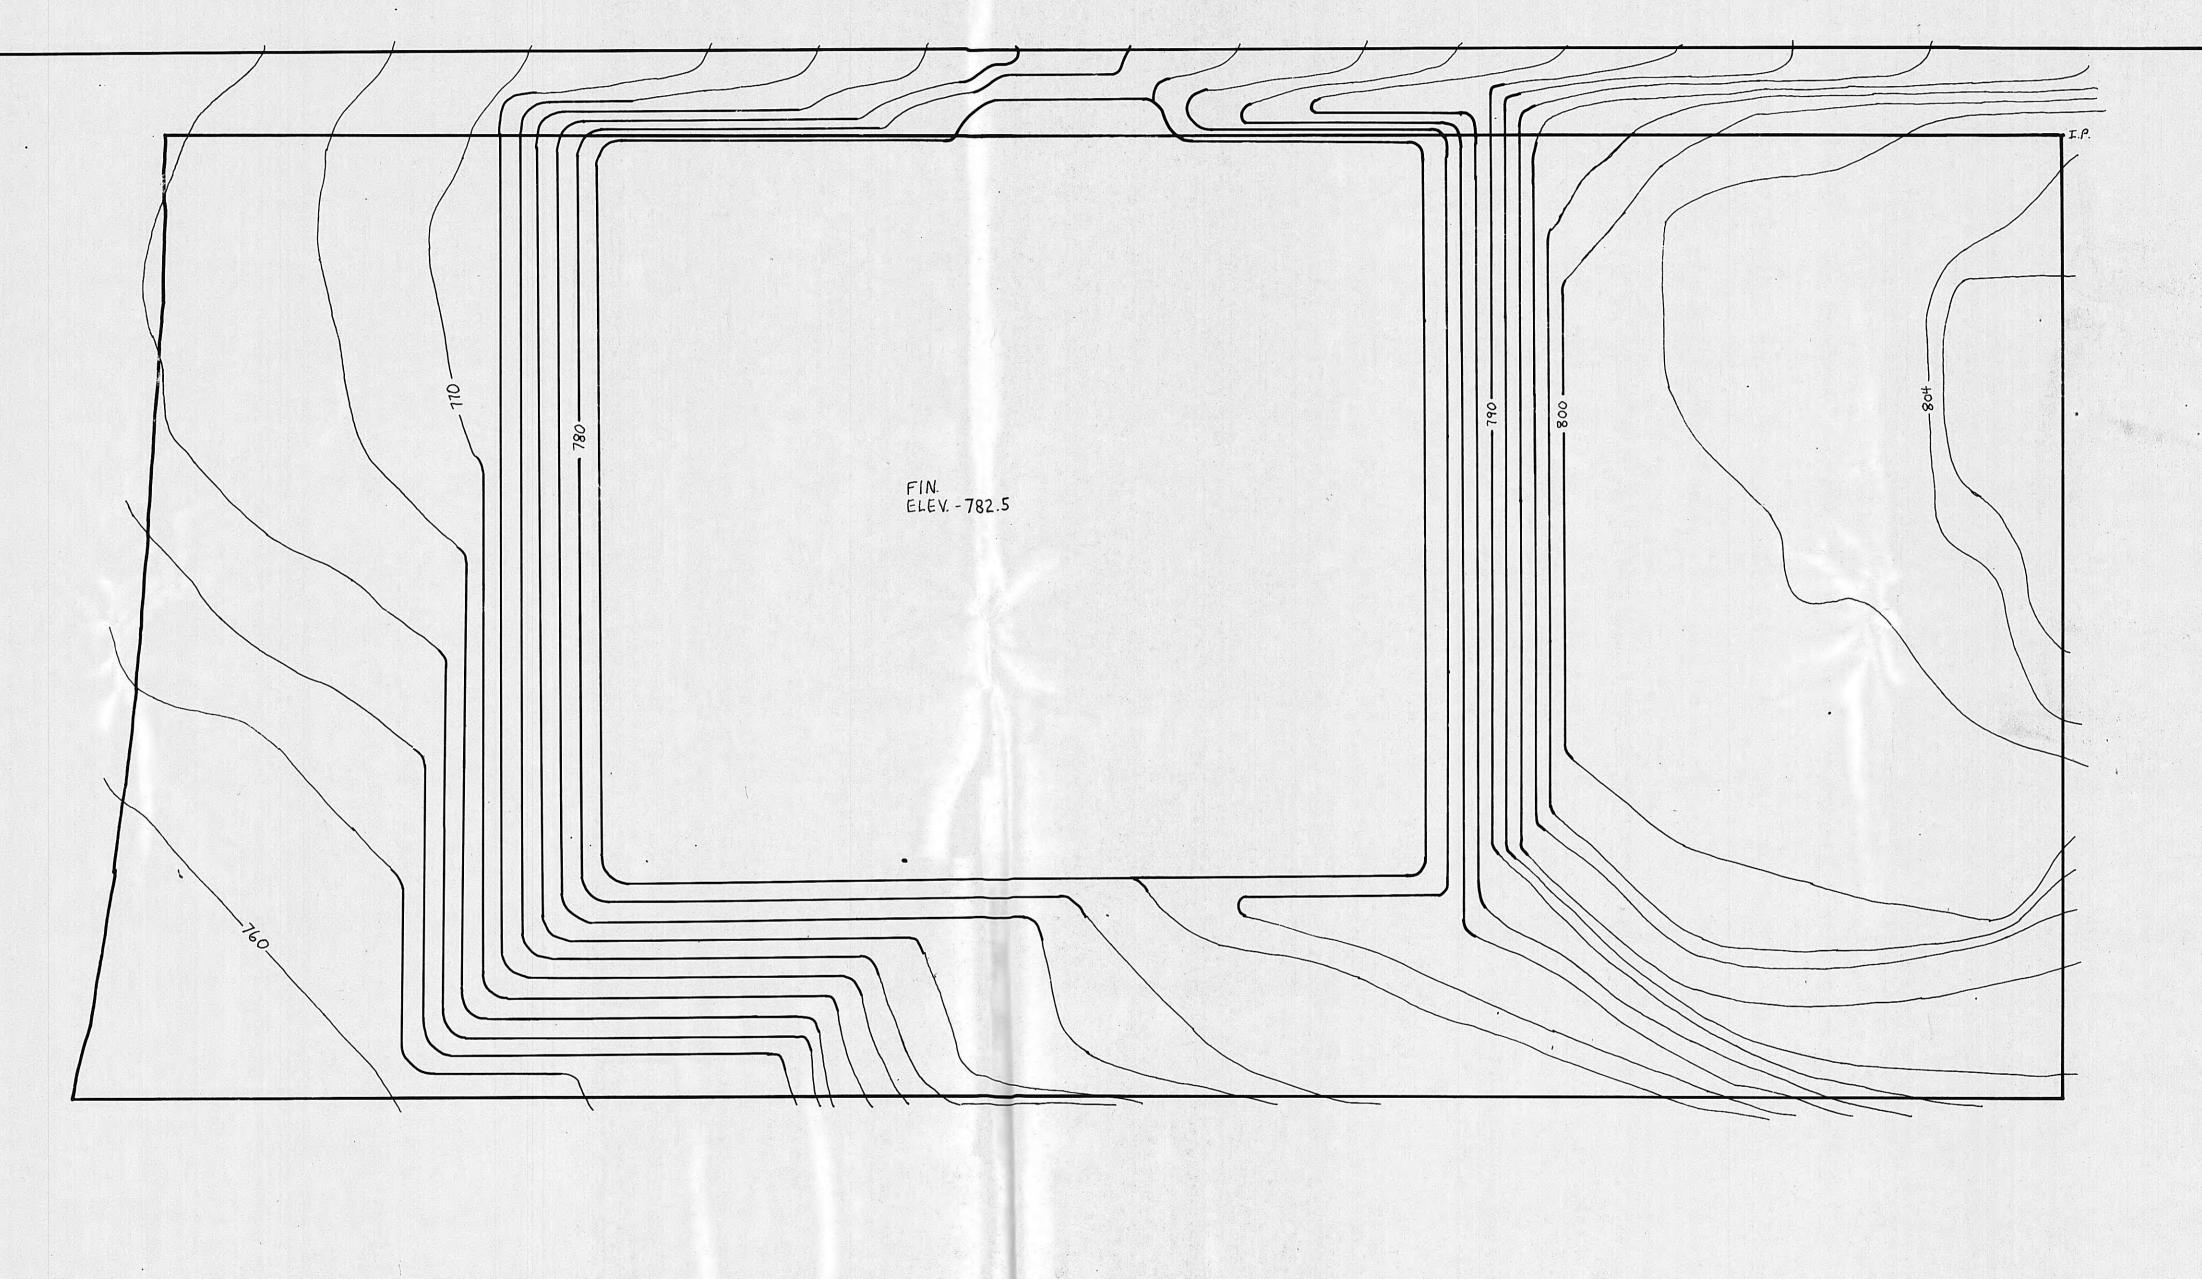

DIETZGEN MASTER FORM 198MF

TRASCO 100 12-78 MC 8878

HARRIMAN UTILITY BOARD HARRIMAN, TENNESSEE

SCALE: /"=20' APPROVED BY DATE: 3/7/97

R. BLEVINS

HARRIMAN DISTRICT SUBSTATION

GRADING PLAN

l of 2

| SCALE: 1"=20' | APPROVED BY | DRAWN BY   |
|---------------|-------------|------------|
| DATE: 3/7/97  |             | R. BLEVINS |

GRADING PLAN. 2 of

DIETZGEN MASTER FORM 198MF

TRASCO 100 12-78 MC 88780