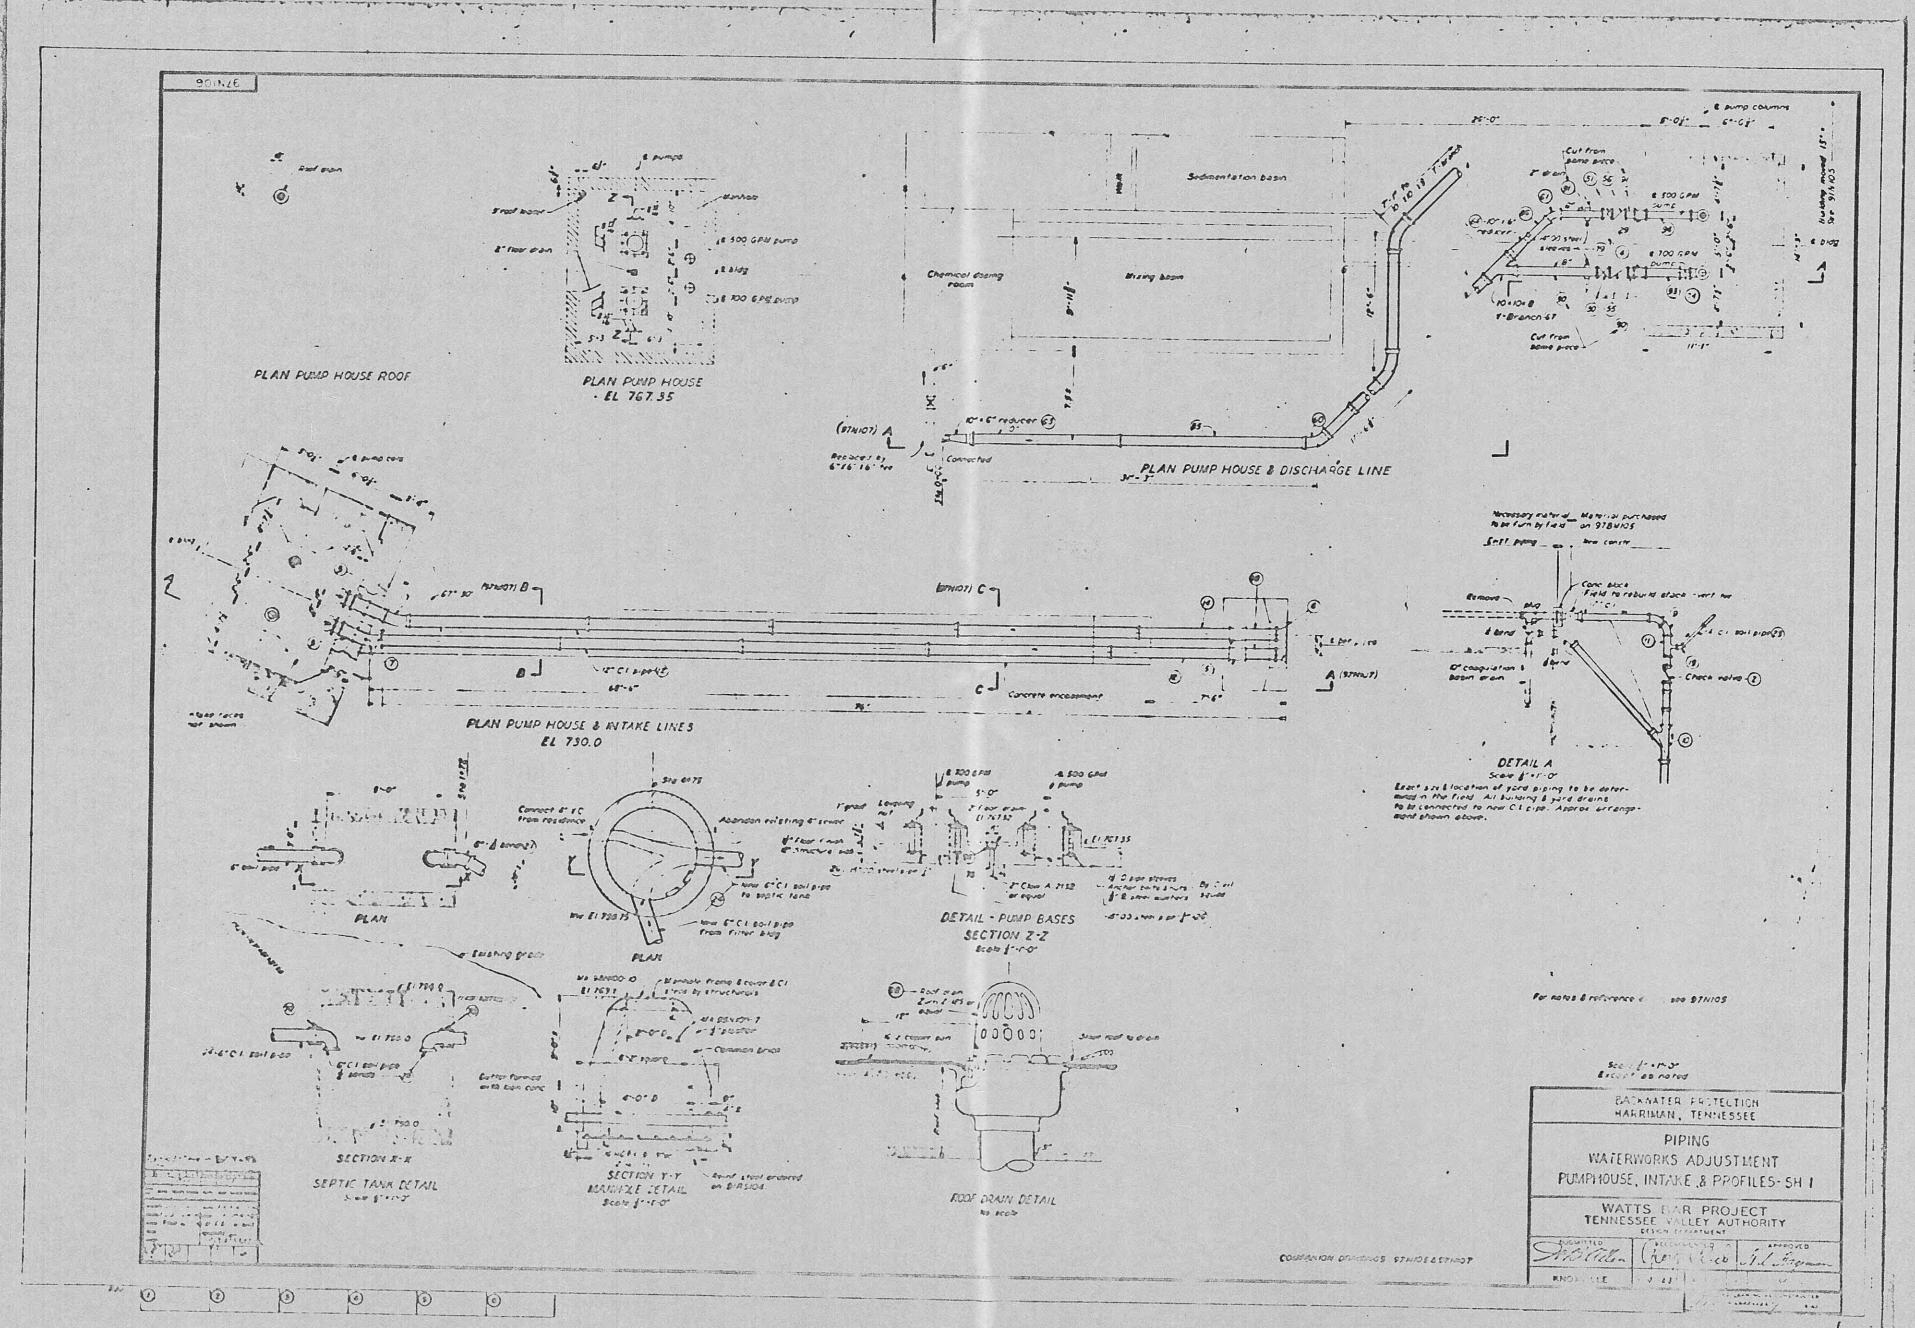

1

2 3 4

\$0.NZE Septic tone ... 1.00000 (S) SUB STATION MOTES:

& Pipe joints
& Ell and spiget : joints shall be made with dry
breided jute and sulphur compound equal to bineraleed
Flanged ci pipe joints shall be made with ring type
gashets equal to "Cranite", both sides coated with
thread lubricant
& Pipe and fittings shall conform to the specifications
act forth in the Bill of Material
& Por Branufacturers defails of pumps refer to Feirbanks
thrise B. Co.