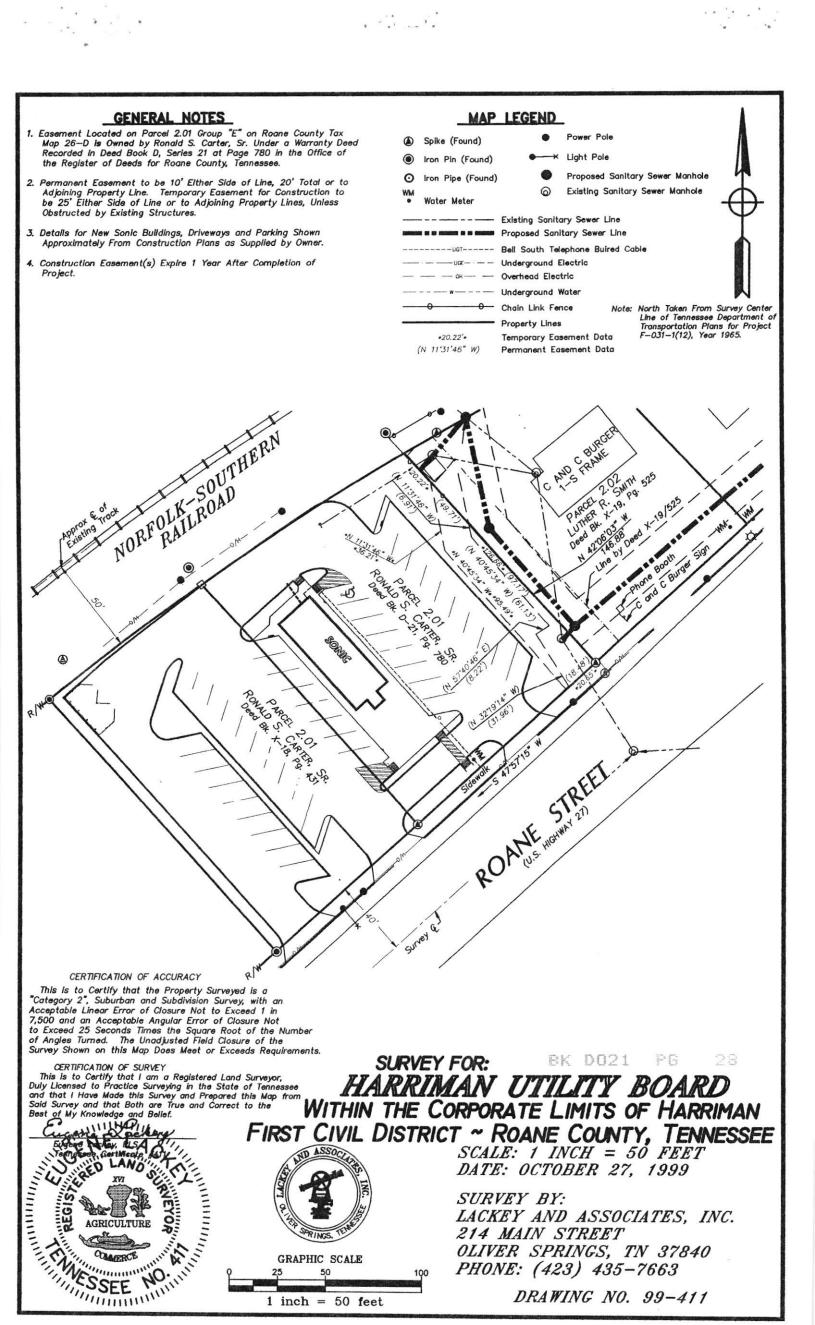

# EXHIBIT "A" DESCRIPTION OF EASEMENT

Ronald S. Carter, Sr., resident of Roane County, Tennessee.

TO

Harriman Utility Board, with business office located at 300 North Roane Street, Harriman, TN 37748, Roane County, Tennessee and mailing address of P. O. Box 434, Harriman, TN 37748.

Easements for installation and maintenance of sanitary sewer main, within the Corporate Limits of Harriman, Tennessee and within the First Civil District of Roane County, Tennessee, on the northwesterly side of Roane Street and located within Parcel 2.01, Group "E" on Roane County Tax Map 26-D and being more fully described as follows:

### EASEMENT ONE

Being a permanent easement of 20 feet in width, defined as 10 feet on both sides of center of proposed line for sanitary sewer main and described as Beginning on a spike (found) in the northwesterly right of way line for Roane Street (Tennessee Highway 61 and U. S. Highway 27), being a corner of Ronald S. Carter, Sr. with lands claimed by Luther S. Smith (X-19/525), and located at 40 feet from the survey center line for said roadway; Thence, along the northwesterly right of way for Roane Street, with a line 40 feet from and parallel with the survey center line, South 47deg 57min 15sec West for a distance of 18.48 feet to a point where easement intersects said right of way line; Thence, across lands of Ronald S. Carter, Sr. (D-21/780) with westerly line of proposed sanitary sewer easement along lines 10 feet from and parallel with the center of proposed sanitary sewer main as follows: 1.) North 32deg 19min 14sec West 31.96 feet to a point; 2.) North 57deg 40min 46sec East 8.22 feet to a point; 3.) North 40deg 45min 34sec West 61.13 feet to a point; 4.) North 11deg 31min 46sec West 6.91 feet to a point where said westerly line of proposed sanitary sewer easement crosses property line of Ronald S. Carter, Sr. with Luther R. Smith, said point being located at South 42deg 06min 03sec East 49.71 feet from the rear common corner of Ronald C. Carter, Sr. with Luther R. Smith in the southeasterly right of way line for Norfolk-Southern Railroad; Thence, along common property line of Ronald S. Carter, Sr. with lands claimed by Luther R. Smith (X-19/525), South 42deg 06min 03sec East 97.17 feet to the point of beginning and being easement only.

# EASEMENT TWO

Being a temporary construction easement of 50 feet in width, defined as 25 feet on both sides of center of proposed line for sanitary sewer main and described as Beginning on a spike (found) in the northwesterly right of way line for Roane Street (Tennessee Highway 61 and U. S. Highway 27), being a corner of Ronald S. Carter, Sr. with lands claimed by Luther S. Smith (X-19/525), and located at 40 feet from the survey center line for said roadway; Thence, along the northwesterly right of way for Roane Street, with a line 40 feet from and parallel with the survey center line of same in a southwesterly direction South 47deg 57min 15sec West for a distance of 20.65 feet to a point where easement intersects said right of way line; Thence, across lands of Ronald S. Carter, Sr. (D-21/780) with westerly line of proposed construction easement as follows: 1.) North 40deg 45min 34sec West 95.49 feet to a point; 2.) North 11deg 31min 46sec West 36.21 feet to a point where said westerly line of proposed sanitary sewer easement crosses property line of Ronald S. Carter, Sr. with Luther R. Smith, said point being located at South 42deg 06min 03sec East 20.22 feet from the rear common corner of Ronald C. Carter, Sr. with Luther R. Smith in the southeasterly right of way line for Norfolk-Southern Railroad; Thence, along common property line of Ronald S. Carter, Sr. with lands claimed by Luther R. Smith (X-19/525), South 42deg 06min 03sec East 126.66 feet to the point of beginning and being easement only.

Exhibit "A" -- Page 1 of 2

BK 0021

26

Construction easement(s) shall expire at one year after completion of project to install sewer improvements.

1 -11 -21

The above as shown on a map of survey for the Harriman Utility Board by Lackey and Associates, Inc., of 214 Main Street, Oliver Springs, TN 37840, and being designated as Drawing Number 99-411 with survey date October 27, 1999 to which reference is hereby made with the directional bearings being reference to North as taken from survey center line of Tennessee Department of Transportation plans for project F-031-1(12), year 1965.

Easement is within Parcel 2.01, Group "E" on Roane County Tax Map 26-D.

Easement is within the same property acquired by Ronald S. Carter, Sr. from R. R. Browder Corp. under a Warranty Deed dated 15 October 1998 and found recorded in Deed Book D, Series 21 at Page 780 in the Office of Register of Deeds for Roane County, Tennessee.